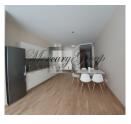

The apartment is located on the 2th floor. A convenient layout includes a living room combined with a kitchen and dining area, a corridor, three bedrooms, three bathrooms and a spacious balcony (32.70 m2). The living area of the apartment is 137.88 m2.

On the ground floor for the convenience of residents there will be a cozy cafe / restaurant with the possibility of ordering food.

Apartments for rent are offered fully furnished with all equipment for comfortable life.