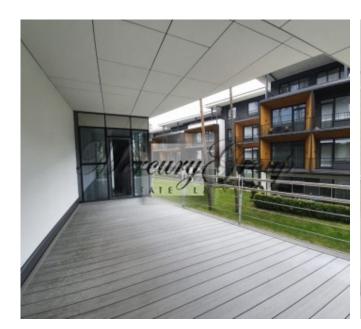

The apartment is located on the 2th floor. A convenient layout includes a living room combined with a kitchen and dining area, a corridor, three bedrooms, three bathrooms and a spacious balcony (32.70 m2). The living area of the apartment is 137.88 m2.