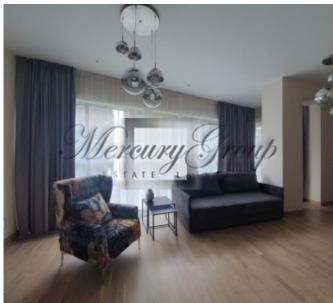

The apartment is located on the 2th floor. A convenient layout includes a living room combined with a kitchen and dining area, a corridor, three bedrooms, three bathrooms and a spacious balcony (32.70 m2). The living area of the apartment is 137.88 m2.