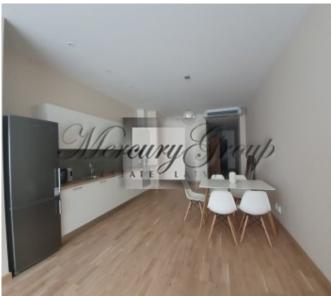

The apartment is located on the 2th floor. A convenient layout includes a living room combined with a kitchen and dining area, a corridor, three bedrooms, three bathrooms and a spacious balcony (32.70 m2). The living area of the apartment is 137.88 m2.

On the ground floor for the convenience of residents there will be a cozy cafe / restaurant with the possibility of ordering food.

Apartments for rent are offered fully furnished with all equipment for comfortable life.