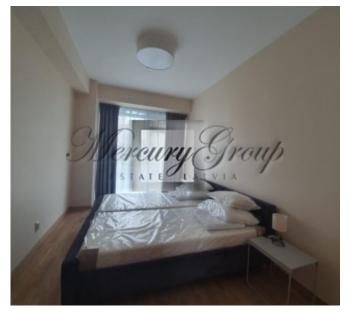

The apartment is located on the 2th floor. A convenient layout includes a living room combined with a kitchen and dining area, a corridor, three bedrooms, three bathrooms and a spacious balcony (32.70 m2). The living area of the apartment is 137.88 m2.

On the ground floor for the convenience of residents there will be a cozy cafe / restaurant with the possibility of ordering food.

Apartments for rent are offered fully furnished with all equipment for comfortable life.