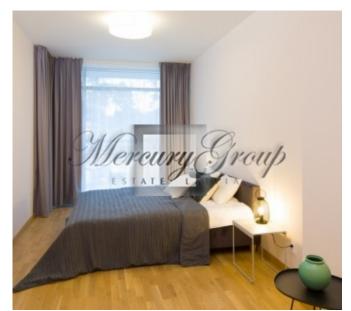

The apartment is located on the 2th floor. A convenient layout includes a living room combined with a kitchen and dining area, a corridor, three bedrooms, three bathrooms and a spacious balcony (32.70 m2). The living area of the apartment is 137.88 m2.

On the ground floor for the convenience of residents there will be a cozy cafe / restaurant with the possibility of ordering food.

Apartments for rent are offered fully furnished with all equipment for comfortable life.