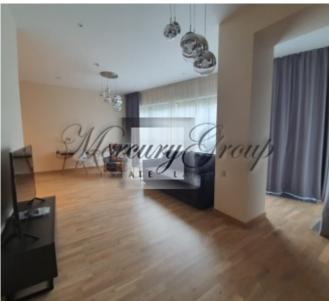

The apartment is located on the 2th floor. A convenient layout includes a living room combined with a kitchen and dining area, a corridor, three bedrooms, three bathrooms and a spacious balcony (32.70 m2). The living area of the apartment is 137.88 m2.