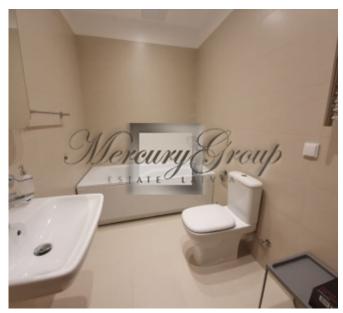

The apartment is located on the 2th floor. A convenient layout includes a living room combined with a kitchen and dining area, a corridor, two bedrooms, two bathrooms and a balcony (9.70 m2). The living area of the apartment is 108.9 m2.