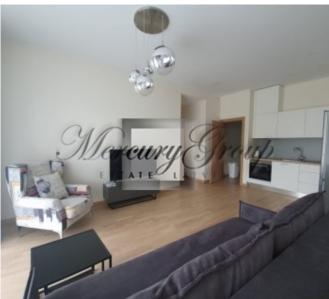

The apartment is located on the 2th floor. A convenient layout includes a living room combined with a kitchen and dining area, a corridor, two bedrooms, two bathrooms and a balcony (9.70 m2). The living area of the apartment is 108.9 m2.

On the ground floor for the convenience of residents there will be a cozy cafe / restaurant with the possibility of ordering food.

Apartments for rent are offered fully furnished with all equipment for comfortable life.