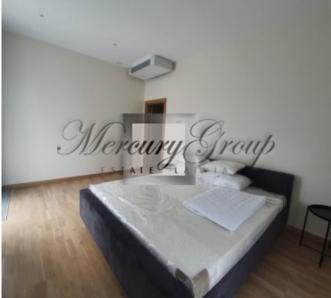

The apartment is located on the 2th floor. A convenient layout includes a living room combined with a kitchen and dining area, a corridor, two bedrooms, two bathrooms and a balcony (9.70 m2). The living area of the apartment is 108.9 m2.

On the ground floor for the convenience of residents there will be a cozy cafe / restaurant with the possibility of ordering food.

Apartments for rent are offered fully furnished with all equipment for comfortable life.