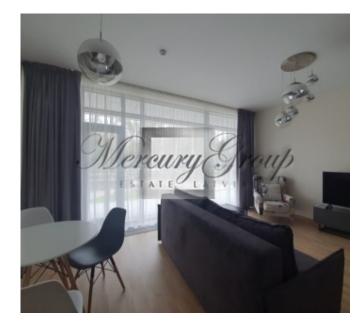

The apartment is located on the 2th floor. A convenient layout includes a living room combined with a kitchen and dining area, a corridor, two bedrooms, two bathrooms and a balcony (9.70 m2). The living area of the apartment is 108.9 m2.

On the ground floor for the convenience of residents there will be a cozy cafe / restaurant with the possibility of ordering food.

Apartments for rent are offered fully furnished with all equipment for comfortable life.