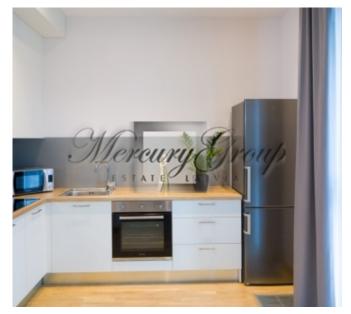

The apartment is located on the 2th floor. A convenient layout includes a living room combined with a kitchen and dining area, a corridor, two bedrooms, two bathrooms and a balcony (9.70 m2). The living area of the apartment is 108.9 m2.

On the ground floor for the convenience of residents there will be a cozy cafe / restaurant with the possibility of ordering food.

Apartments for rent are offered fully furnished with all equipment for comfortable life.