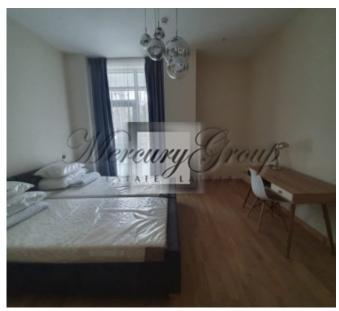

The apartment is located on the 2th floor. A convenient layout includes a living room combined with a kitchen and dining area, a corridor, two bedrooms, two bathrooms and a balcony (9.70 m2). The living area of the apartment is 108.9 m2.

On the ground floor for the convenience of residents there will be a cozy cafe / restaurant with the possibility of ordering food.

Apartments for rent are offered fully furnished with all equipment for comfortable life.