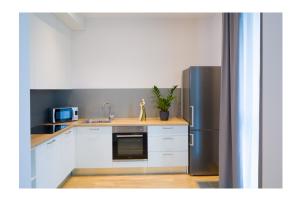

The apartment is located on the 2th floor. A convenient layout includes a living room combined with a kitchen and dining area, a corridor, two bedrooms, two bathrooms and a balcony (9.70 m2). The living area of the apartment is 108.9 m2.

On the ground floor for the convenience of residents there will be a cozy cafe / restaurant with the possibility of ordering food.

Apartments for rent are offered fully furnished with all equipment for comfortable life.