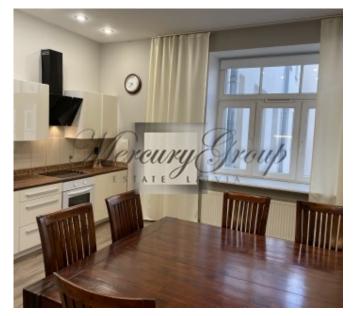

The apartment offers a spacious living area

3 bedrooms

2 wardrobes

2 bathrooms

Spacious kitchen combined with a dining area

All the necessary electronics and appliances, bedding, tableware, cable TV, Internet Plan is PDF attachment.