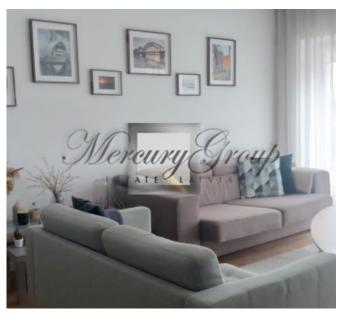

The apartment is situated on the high 5th floor. Its layout: entrance hall, guest wc (washing machine, drier), spacious living room, connected to the kitchen zone and exit to a terrace, 2 bedrooms, large bathroom with a bathtub. There is a large built-in closet and one more closet in one of the bedrooms. The main bedroom also has a double bed.