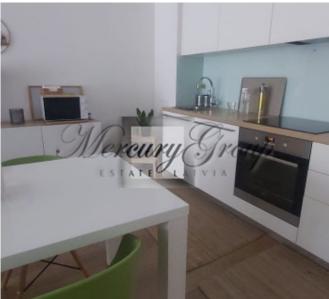

The apartment is situated on the high 5th floor. Its layout: entrance hall, guest wc (washing machine, drier), spacious living room, connected to the kitchen zone and exit to a terrace, 2 bedrooms, large bathroom with a bathtub. There is a large built-in closet and one more closet in one of the bedrooms. The main bedroom also has a double bed.