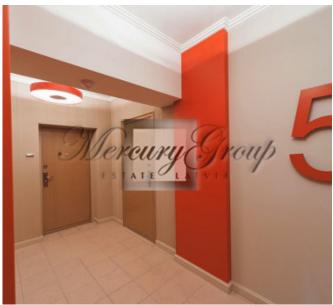

The apartment is situated on the high 5th floor. Its layout: entrance hall, guest wc (washing machine, drier), spacious living room, connected to the kitchen zone and exit to a terrace, 2 bedrooms, large bathroom with a bathtub. There is a large built-in closet and one more closet in one of the bedrooms. The main bedroom also has a double bed.