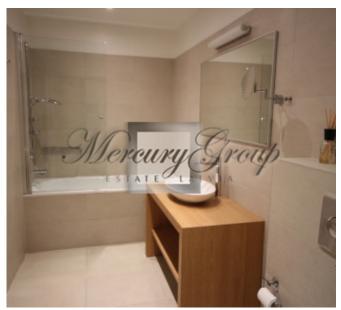

The apartment is situated on the high 5th floor. Its layout: entrance hall, guest wc (washing machine, drier), spacious living room, connected to the kitchen zone and exit to a terrace, 2 bedrooms, large bathroom with a bathtub. There is a large built-in closet and one more closet in one of the bedrooms. The main bedroom also has a double bed.