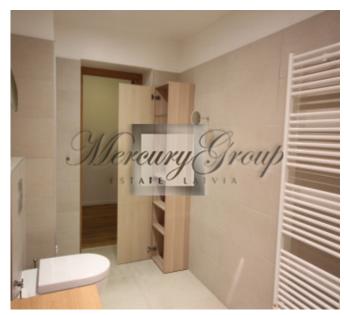

The apartment is situated on the high 5th floor. Its layout: entrance hall, guest wc (washing machine, drier), spacious living room, connected to the kitchen zone and exit to a terrace, 2 bedrooms, large bathroom with a bathtub. There is a large built-in closet and one more closet in one of the bedrooms. The main bedroom also has a double bed.