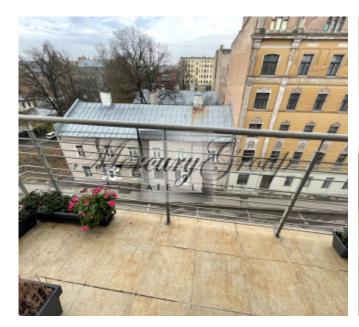

The apartment is situated on the high 5th floor. Its layout: entrance hall, guest wc (washing machine, drier), spacious living room, connected to the kitchen zone and exit to a terrace, 2 bedrooms, large bathroom with a bathtub. There is a large built-in closet and one more closet in one of the bedrooms. The main bedroom also has a double bed.