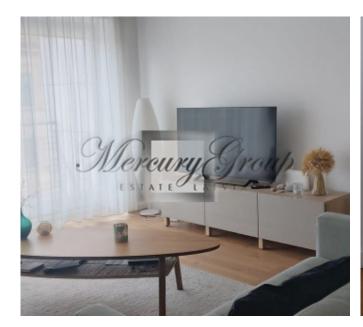

The apartment is situated on the high 5th floor. Its layout: entrance hall, guest wc (washing machine, drier), spacious living room, connected to the kitchen zone and exit to a terrace, 2 bedrooms, large bathroom with a bathtub. There is a large built-in closet and one more closet in one of the bedrooms. The main bedroom also has a double bed.