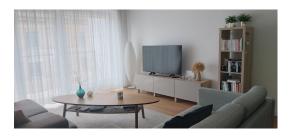

The apartment is situated on the high 5th floor. Its layout: entrance hall, guest wc (washing machine, drier), spacious living room, connected to the kitchen zone and exit to a terrace, 2 bedrooms, large bathroom with a bathtub. There is a large built-in closet and one more closet in one of the bedrooms. The main bedroom also has a double bed.