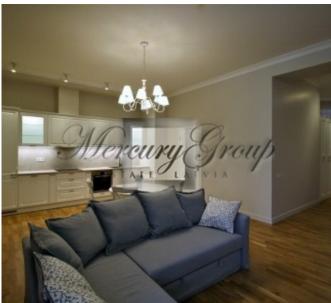

A good location - near parks, restaurants, cafes, bars, museums, nightclubs, shops, banks, various exhibitions, city events.

The apartment is located on the 2nd floor and consists of a living room with fireplace, 2 bedrooms, 1 bathroom and an entrance hall. The apartment has high ceilings. The apartment is fully furnished and ready for living!