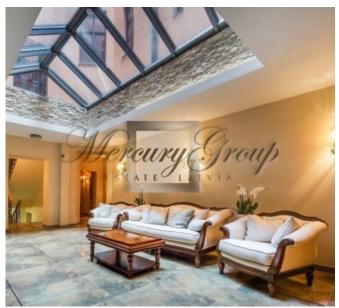

A good location - near parks, restaurants, cafes, bars, museums, nightclubs, shops, banks, various exhibitions, city events.

The apartment is located on the 2nd floor and consists of a living room with fireplace, 2 bedrooms, 1 bathroom and an entrance hall. The apartment has high ceilings. The apartment is fully furnished and ready for living!