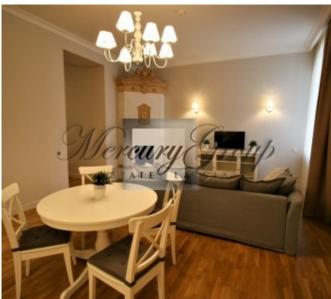

A good location - near parks, restaurants, cafes, bars, museums, nightclubs, shops, banks, various exhibitions, city events.

The apartment is located on the 2nd floor and consists of a living room with fireplace, 2 bedrooms, 1 bathroom and an entrance hall. The apartment has high ceilings. The apartment is fully furnished and ready for living!