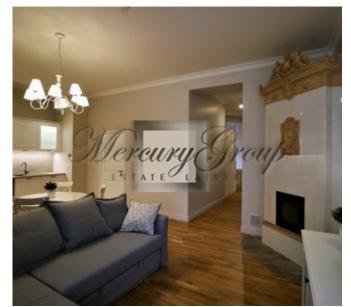

A good location - near parks, restaurants, cafes, bars, museums, nightclubs, shops, banks, various exhibitions, city events.

The apartment is located on the 2nd floor and consists of a living room with fireplace, 2 bedrooms, 1 bathroom and an entrance hall. The apartment has high ceilings. The apartment is fully furnished and ready for living!