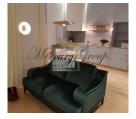

The apartment is situated on the 2nd floor of the building, has great design and is completely furnished.

Layout: cozy living room with fireplace connected with fully equpped kitchen and hall, bedroom, bathroom with shower.