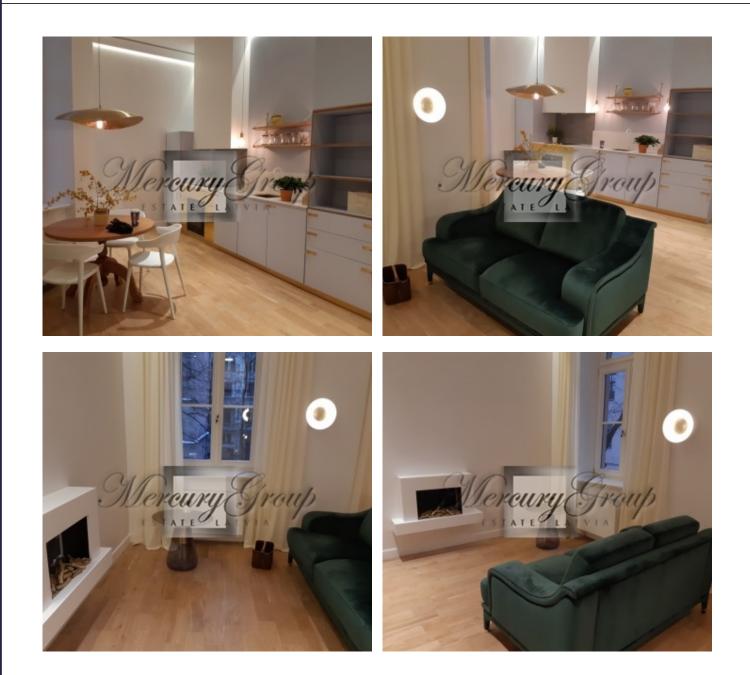

The apartment is situated on the 2nd floor of the building, has great design and is completely furnished.

Layout: cozy living room with fireplace connected with fully equpped kitchen and hall, bedroom, bathroom with shower.