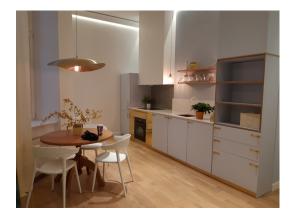

The apartment is situated on the 2nd floor of the building, has great design and is completely furnished.

Layout: cozy living room with fireplace connected with fully equpped kitchen and hall, bedroom, bathroom with shower.