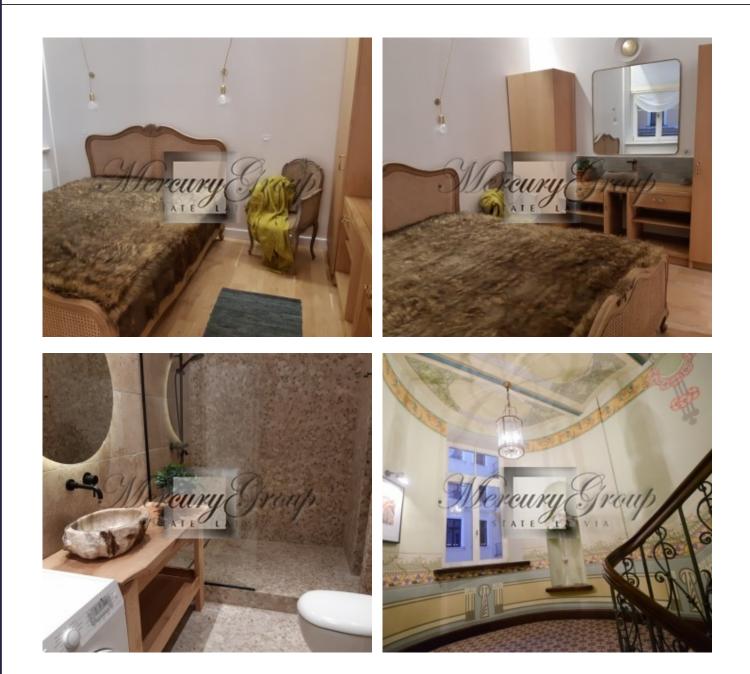

The apartment is situated on the 2nd floor of the building, has great design and is completely furnished.

Layout: cozy living room with fireplace connected with fully equpped kitchen and hall, bedroom, bathroom with shower.