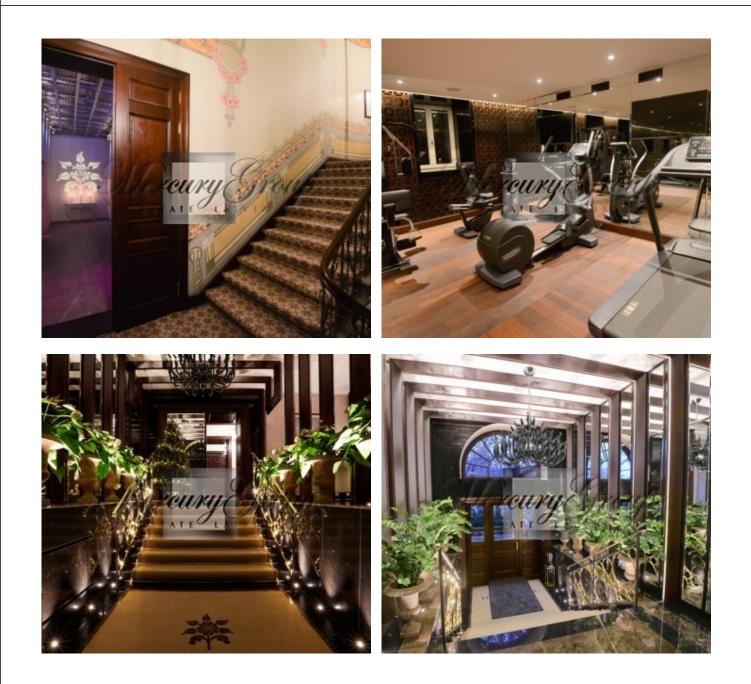

A beautiful front garden with roses is landscaped in front of the building. An inner courtyard has potted plants, benches, as well as bicycle parking. On a ground floor there are a gym, storerooms for sports equipment and underground parking for nine cars. Concierge-service will take care of all needs of the residents related to home and lifestyle organizing.