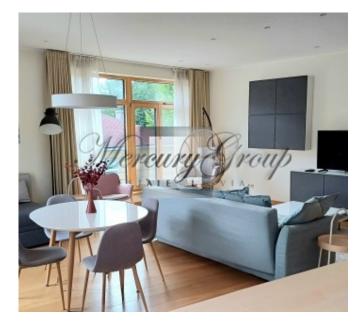

#### Description

We rent a new exclusive apartment in the Old Town, in the new exclusive project Kern Residence.

The apartment is new and comfortable - panoramic windows create a special comfort and atmosphere.

The apartment is fully furnished and decorated and consists of:

- 2 bedrooms with a double bed and a fitted wardrobe;
- a living room connected to the kitchen area (sofa, coffee table, dining table and chairs);
- 2 bathroom (shower cabin, bidet, washing machine, heated floors, electric towel);
- kitchen area (built-in kitchen is equipped with all the necessary new appliances of well-known brands: refrigerator, electric stove, oven, dishwasher, built-in large wardrobe, bar counter, which can be used as a work area or desk.