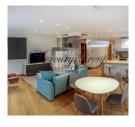

#### Description

We rent a new exclusive apartment in the Old Town, in the new exclusive project Kern Residence.

The apartment is new and comfortable - panoramic windows create a special comfort and atmosphere.

The apartment is fully furnished and decorated and consists of:

- 2 bedrooms with a double bed and a fitted wardrobe;
- a living room connected to the kitchen area (sofa, coffee table, dining table and chairs);
- 2 bathroom (shower cabin, bidet, washing machine, heated floors, electric towel);
- kitchen area (built-in kitchen is equipped with all the necessary new appliances of well-known brands: refrigerator, electric stove, oven, dishwasher, built-in large wardrobe, bar counter, which can be used as a work area or desk.