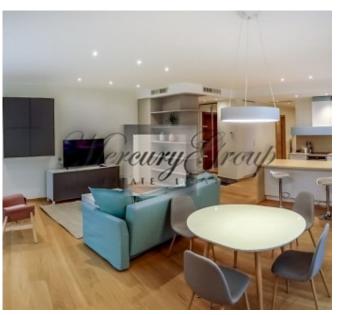

#### Description

We rent a new exclusive apartment in the Old Town, in the new exclusive project Kern Residence.

The apartment is new and comfortable - panoramic windows create a special comfort and atmosphere.

The apartment is fully furnished and decorated and consists of:

- 2 bedrooms with a double bed and a fitted wardrobe;
- a living room connected to the kitchen area (sofa, coffee table, dining table and chairs);
- 2 bathroom (shower cabin, bidet, washing machine, heated floors, electric towel);
- kitchen area (built-in kitchen is equipped with all the necessary new appliances of well-known brands: refrigerator, electric stove, oven, dishwasher, built-in large wardrobe, bar counter, which can be used as a work area or desk.