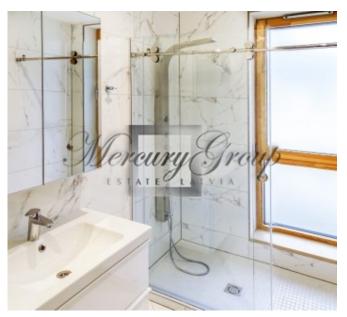

The apartment is fully furnished and decorated and consists of:

- 2 bedrooms with a double bed and a fitted wardrobe;
- a living room connected to the kitchen area (sofa, coffee table, dining table and chairs);
- 2 bathroom (shower cabin, bidet, washing machine, heated floors, electric towel);
- kitchen area (built-in kitchen is equipped with all the necessary new appliances of well-known brands: refrigerator, electric stove, oven, dishwasher, built-in large wardrobe, bar counter, which can be used as a work area or desk.