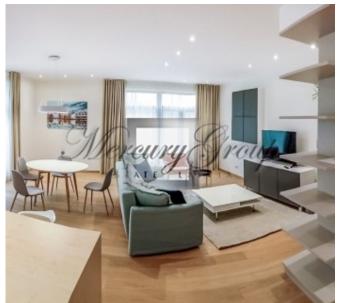

#### Description

We rent a new exclusive apartment in the Old Town, in the new exclusive project Kern Residence.

The apartment is new and comfortable - panoramic windows create a special comfort and atmosphere.

The apartment is fully furnished and decorated and consists of:

- 2 bedrooms with a double bed and a fitted wardrobe;
- a living room connected to the kitchen area (sofa, coffee table, dining table and chairs);
- 2 bathroom (shower cabin, bidet, washing machine, heated floors, electric towel);
- kitchen area (built-in kitchen is equipped with all the necessary new appliances of well-known brands: refrigerator, electric stove, oven, dishwasher, built-in large wardrobe, bar counter, which can be used as a work area or desk.