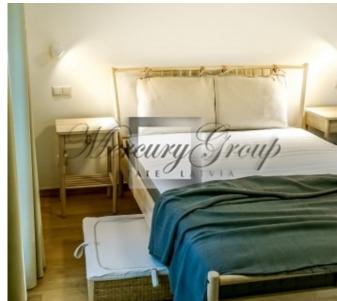

The apartment is fully furnished and decorated and consists of:

- 2 bedrooms with a double bed and a fitted wardrobe;
- a living room connected to the kitchen area (sofa, coffee table, dining table and chairs);
- 2 bathroom (shower cabin, bidet, washing machine, heated floors, electric towel);
- kitchen area (built-in kitchen is equipped with all the necessary new appliances of well-known brands: refrigerator, electric stove, oven, dishwasher, built-in large wardrobe, bar counter, which can be used as a work area or desk.