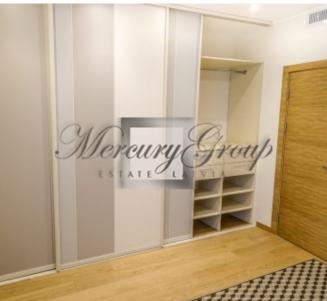

The apartment is fully furnished and decorated and consists of:

- 2 bedrooms with a double bed and a fitted wardrobe;
- a living room connected to the kitchen area (sofa, coffee table, dining table and chairs);
- 2 bathroom (shower cabin, bidet, washing machine, heated floors, electric towel);
- kitchen area (built-in kitchen is equipped with all the necessary new appliances of well-known brands: refrigerator, electric stove, oven, dishwasher, built-in large wardrobe, bar counter, which can be used as a work area or desk.