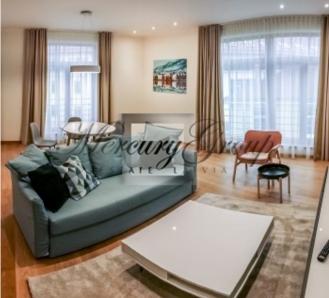

#### Description

We rent a new exclusive apartment in the Old Town, in the new exclusive project Kern Residence.

The apartment is new and comfortable - panoramic windows create a special comfort and atmosphere.

The apartment is fully furnished and decorated and consists of:

- 2 bedrooms with a double bed and a fitted wardrobe;
- a living room connected to the kitchen area (sofa, coffee table, dining table and chairs);
- 2 bathroom (shower cabin, bidet, washing machine, heated floors, electric towel);
- kitchen area (built-in kitchen is equipped with all the necessary new appliances of well-known brands: refrigerator, electric stove, oven, dishwasher, built-in large wardrobe, bar counter, which can be used as a work area or desk.