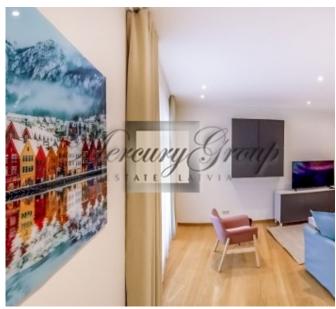

#### Description

We rent a new exclusive apartment in the Old Town, in the new exclusive project Kern Residence.

The apartment is new and comfortable - panoramic windows create a special comfort and atmosphere.

The apartment is fully furnished and decorated and consists of:

- 2 bedrooms with a double bed and a fitted wardrobe;
- a living room connected to the kitchen area (sofa, coffee table, dining table and chairs);
- 2 bathroom (shower cabin, bidet, washing machine, heated floors, electric towel);
- kitchen area (built-in kitchen is equipped with all the necessary new appliances of well-known brands: refrigerator, electric stove, oven, dishwasher, built-in large wardrobe, bar counter, which can be used as a work area or desk.