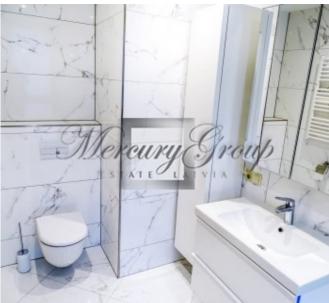

The apartment is fully furnished and decorated and consists of:

- 2 bedrooms with a double bed and a fitted wardrobe;
- a living room connected to the kitchen area (sofa, coffee table, dining table and chairs);
- 2 bathroom (shower cabin, bidet, washing machine, heated floors, electric towel);
- kitchen area (built-in kitchen is equipped with all the necessary new appliances of well-known brands: refrigerator, electric stove, oven, dishwasher, built-in large wardrobe, bar counter, which can be used as a work area or desk.