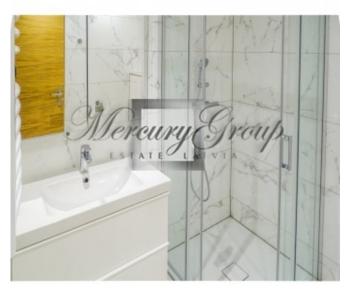

The apartment is fully furnished and decorated and consists of:

- 2 bedrooms with a double bed and a fitted wardrobe;
- a living room connected to the kitchen area (sofa, coffee table, dining table and chairs);
- 2 bathroom (shower cabin, bidet, washing machine, heated floors, electric towel);
- kitchen area (built-in kitchen is equipped with all the necessary new appliances of well-known brands: refrigerator, electric stove, oven, dishwasher, built-in large wardrobe, bar counter, which can be used as a work area or desk.