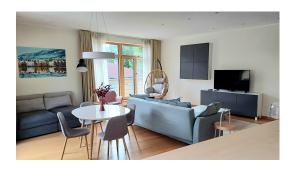

#### Description

We rent a new exclusive apartment in the Old Town, in the new exclusive project Kern Residence.

The apartment is new and comfortable - panoramic windows create a special comfort and atmosphere.

The apartment is fully furnished and decorated and consists of:

- 2 bedrooms with a double bed and a fitted wardrobe;
- a living room connected to the kitchen area (sofa, coffee table, dining table and chairs);
- 2 bathroom (shower cabin, bidet, washing machine, heated floors, electric towel);
- kitchen area (built-in kitchen is equipped with all the necessary new appliances of well-known brands: refrigerator, electric stove, oven, dishwasher, built-in large wardrobe, bar counter, which can be used as a work area or desk.