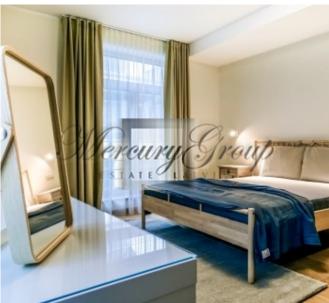

The apartment is fully furnished and decorated and consists of:

- 2 bedrooms with a double bed and a fitted wardrobe;
- a living room connected to the kitchen area (sofa, coffee table, dining table and chairs);
- 2 bathroom (shower cabin, bidet, washing machine, heated floors, electric towel);
- kitchen area (built-in kitchen is equipped with all the necessary new appliances of well-known brands: refrigerator, electric stove, oven, dishwasher, built-in large wardrobe, bar counter, which can be used as a work area or desk.