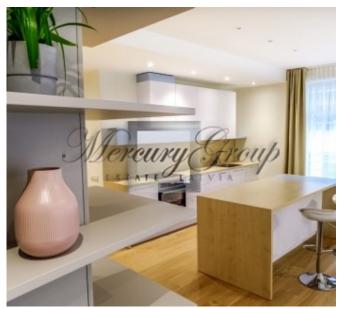

The apartment is fully furnished and decorated and consists of:

- 2 bedrooms with a double bed and a fitted wardrobe;
- a living room connected to the kitchen area (sofa, coffee table, dining table and chairs);
- 2 bathroom (shower cabin, bidet, washing machine, heated floors, electric towel);
- kitchen area (built-in kitchen is equipped with all the necessary new appliances of well-known brands: refrigerator, electric stove, oven, dishwasher, built-in large wardrobe, bar counter, which can be used as a work area or desk.