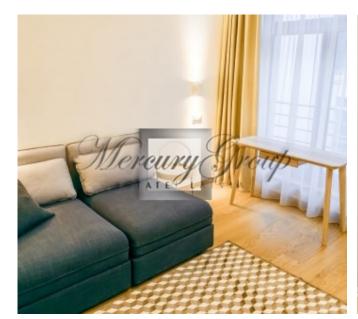

The apartment is fully furnished and decorated and consists of:

- 2 bedrooms with a double bed and a fitted wardrobe;
- a living room connected to the kitchen area (sofa, coffee table, dining table and chairs);
- 2 bathroom (shower cabin, bidet, washing machine, heated floors, electric towel);
- kitchen area (built-in kitchen is equipped with all the necessary new appliances of well-known brands: refrigerator, electric stove, oven, dishwasher, built-in large wardrobe, bar counter, which can be used as a work area or desk.