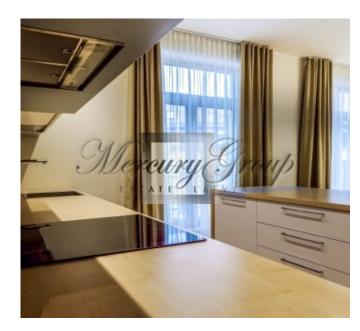

The apartment is fully furnished and decorated and consists of:

- 2 bedrooms with a double bed and a fitted wardrobe;
- a living room connected to the kitchen area (sofa, coffee table, dining table and chairs);
- 2 bathroom (shower cabin, bidet, washing machine, heated floors, electric towel);
- kitchen area (built-in kitchen is equipped with all the necessary new appliances of well-known brands: refrigerator, electric stove, oven, dishwasher, built-in large wardrobe, bar counter, which can be used as a work area or desk.