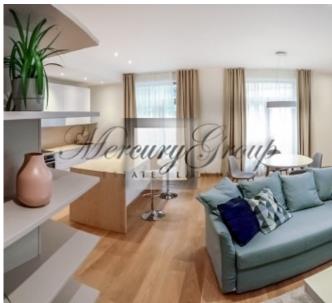

#### Description

We rent a new exclusive apartment in the Old Town, in the new exclusive project Kern Residence.

The apartment is new and comfortable - panoramic windows create a special comfort and atmosphere.

The apartment is fully furnished and decorated and consists of:

- 2 bedrooms with a double bed and a fitted wardrobe;
- a living room connected to the kitchen area (sofa, coffee table, dining table and chairs);
- 2 bathroom (shower cabin, bidet, washing machine, heated floors, electric towel);
- kitchen area (built-in kitchen is equipped with all the necessary new appliances of well-known brands: refrigerator, electric stove, oven, dishwasher, built-in large wardrobe, bar counter, which can be used as a work area or desk.