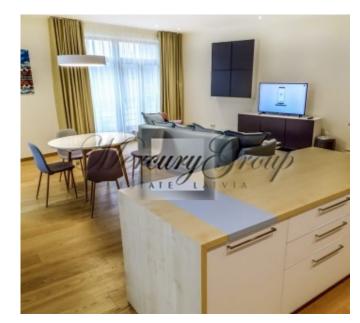

#### Description

We rent a new exclusive apartment in the Old Town, in the new exclusive project Kern Residence.

The apartment is new and comfortable - panoramic windows create a special comfort and atmosphere.

The apartment is fully furnished and decorated and consists of:

- 2 bedrooms with a double bed and a fitted wardrobe;
- a living room connected to the kitchen area (sofa, coffee table, dining table and chairs);
- 2 bathroom (shower cabin, bidet, washing machine, heated floors, electric towel);
- kitchen area (built-in kitchen is equipped with all the necessary new appliances of well-known brands: refrigerator, electric stove, oven, dishwasher, built-in large wardrobe, bar counter, which can be used as a work area or desk.