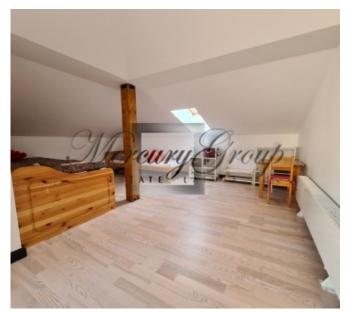

House territory: facilitated according to the project, planted greenery and built driveways. Paved sidewalks. Children playground.

The apartment is located in a house on the 4th floor. Apartment with two terraces, 16 square meters each, overlooking the pine forest. Panoramic glazing, all rooms also have skylights, including the hall. The entrance group is very spacious with high ceilings. The height of the ceilings varies from extremely high to 2.1 meters, as in attic rooms. The perimeter area below 2.1 meters - is not considered in the cost of the apartment.

The living room is combined with the kitchen and has access to the terrace.

The bedroom is large with a built-in wardrobe in a small hall, a separate bathroom, a bathtub is located in the bedroom.

A huge second bedroom for two children also with access to their own terrace.