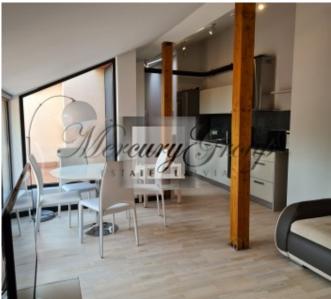

The living room is combined with the kitchen and has access to the terrace.

The bedroom is large with a built-in wardrobe in a small hall, a separate bathroom, a bathtub is located in the bedroom.

A huge second bedroom for two children also with access to their own terrace.

The second bathroom is with a shower.

All furniture and plumbing from leading European manufacturers. Textiles in the apartment are made to order. The entire interior is included in the price of the apartment. Natural ash floor. The apartment is completely ready for living!