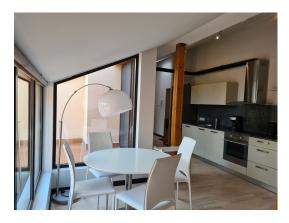

The living room is combined with the kitchen and has access to the terrace.

The bedroom is large with a built-in wardrobe in a small hall, a separate bathroom, a bathtub is located in the bedroom.

A huge second bedroom for two children also with access to their own terrace.

The second bathroom is with a shower.

All furniture and plumbing from leading European manufacturers. Textiles in the apartment are made to order. The entire interior is included in the price of the apartment. Natural ash floor. The apartment is completely ready for living!