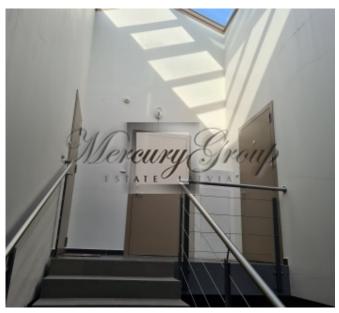

House territory: facilitated according to the project, planted greenery and built driveways. Paved sidewalks. Children playground.

The apartment is located in a house on the 4th floor. Apartment with two terraces, 16 square meters each, overlooking the pine forest. Panoramic glazing, all rooms also have skylights, including the hall. The entrance group is very spacious with high ceilings. The height of the ceilings varies from extremely high to 2.1 meters, as in attic rooms. The perimeter area below 2.1 meters - is not considered in the cost of the apartment.