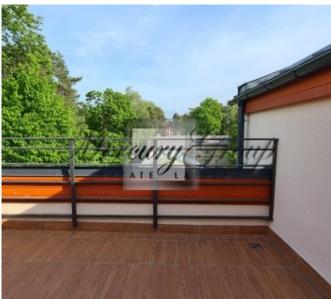

House territory: facilitated according to the project, planted greenery and built driveways. Paved sidewalks. Children playground.

The apartment is located in a house on the 4th floor. Apartment with two terraces, 16 square meters each, overlooking the pine forest. Panoramic glazing, all rooms also have skylights, including the hall. The entrance group is very spacious with high ceilings. The height of the ceilings varies from extremely high to 2.1 meters, as in attic rooms. The perimeter area below 2.1 meters - is not considered in the cost of the apartment.

The living room is combined with the kitchen and has access to the terrace.

The bedroom is large with a built-in wardrobe in a small hall, a separate bathroom, a bathtub is located in the bedroom.

A huge second bedroom for two children also with access to their own terrace.