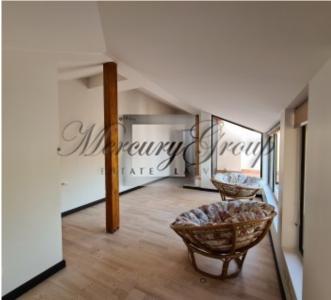

House territory: facilitated according to the project, planted greenery and built driveways. Paved sidewalks. Children playground.

The apartment is located in a house on the 4th floor. Apartment with two terraces, 16 square meters each, overlooking the pine forest. Panoramic glazing, all rooms also have skylights, including the hall. The entrance group is very spacious with high ceilings. The height of the ceilings varies from extremely high to 2.1 meters, as in attic rooms. The perimeter area below 2.1 meters - is not considered in the cost of the apartment.

The living room is combined with the kitchen and has access to the terrace.

The bedroom is large with a built-in wardrobe in a small hall, a separate bathroom, a bathtub is located in the bedroom.

A huge second bedroom for two children also with access to their own terrace.