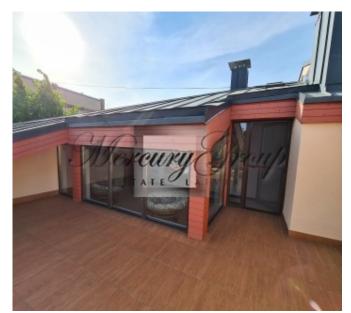

House territory: facilitated according to the project, planted greenery and built driveways. Paved sidewalks. Children playground.

The apartment is located in a house on the 4th floor. Apartment with two terraces, 16 square meters each, overlooking the pine forest. Panoramic glazing, all rooms also have skylights, including the hall. The entrance group is very spacious with high ceilings. The height of the ceilings varies from extremely high to 2.1 meters, as in attic rooms. The perimeter area below 2.1 meters - is not considered in the cost of the apartment.