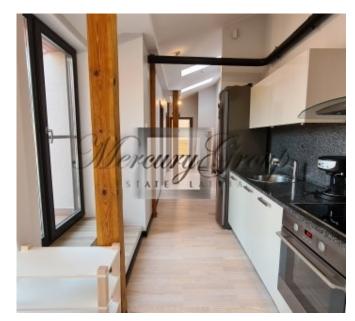

The living room is combined with the kitchen and has access to the terrace.

The bedroom is large with a built-in wardrobe in a small hall, a separate bathroom, a bathtub is located in the bedroom.

A huge second bedroom for two children also with access to their own terrace.

The second bathroom is with a shower.

All furniture and plumbing from leading European manufacturers. Textiles in the apartment are made to order. The entire interior is included in the price of the apartment. Natural ash floor. The apartment is completely ready for living!