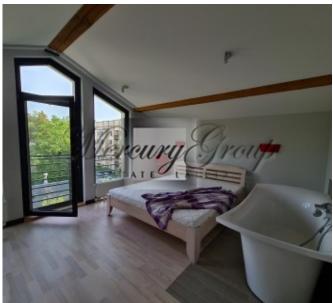

House territory: facilitated according to the project, planted greenery and built driveways. Paved sidewalks. Children playground.

The apartment is located in a house on the 4th floor. Apartment with two terraces, 16 square meters each, overlooking the pine forest. Panoramic glazing, all rooms also have skylights, including the hall. The entrance group is very spacious with high ceilings. The height of the ceilings varies from extremely high to 2.1 meters, as in attic rooms. The perimeter area below 2.1 meters - is not considered in the cost of the apartment.

The living room is combined with the kitchen and has access to the terrace.

The bedroom is large with a built-in wardrobe in a small hall, a separate bathroom, a bathtub is located in the bedroom.

A huge second bedroom for two children also with access to their own terrace.