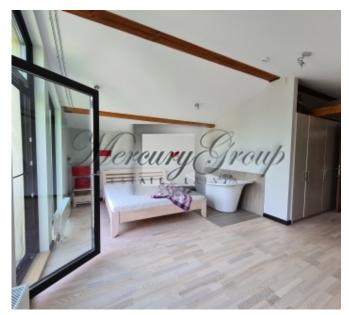

The living room is combined with the kitchen and has access to the terrace.

The bedroom is large with a built-in wardrobe in a small hall, a separate bathroom, a bathtub is located in the bedroom.

A huge second bedroom for two children also with access to their own terrace.

The second bathroom is with a shower.

All furniture and plumbing from leading European manufacturers. Textiles in the apartment are made to order. The entire interior is included in the price of the apartment. Natural ash floor. The apartment is completely ready for living!