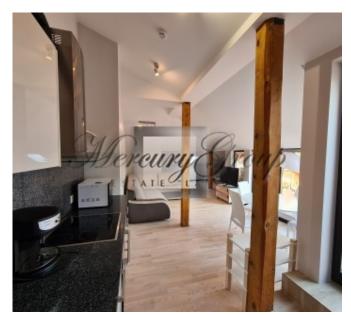

The living room is combined with the kitchen and has access to the terrace.

The bedroom is large with a built-in wardrobe in a small hall, a separate bathroom, a bathtub is located in the bedroom.

A huge second bedroom for two children also with access to their own terrace.

The second bathroom is with a shower.

All furniture and plumbing from leading European manufacturers. Textiles in the apartment are made to order. The entire interior is included in the price of the apartment. Natural ash floor. The apartment is completely ready for living!