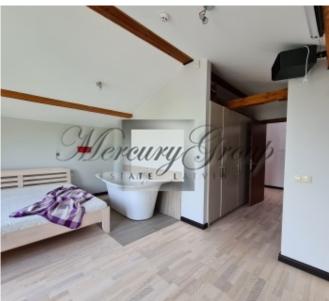

House territory: facilitated according to the project, planted greenery and built driveways. Paved sidewalks. Children playground.

The apartment is located in a house on the 4th floor. Apartment with two terraces, 16 square meters each, overlooking the pine forest. Panoramic glazing, all rooms also have skylights, including the hall. The entrance group is very spacious with high ceilings. The height of the ceilings varies from extremely high to 2.1 meters, as in attic rooms. The perimeter area below 2.1 meters - is not considered in the cost of the apartment.

The living room is combined with the kitchen and has access to the terrace.

The bedroom is large with a built-in wardrobe in a small hall, a separate bathroom, a bathtub is located in the bedroom.

A huge second bedroom for two children also with access to their own terrace.