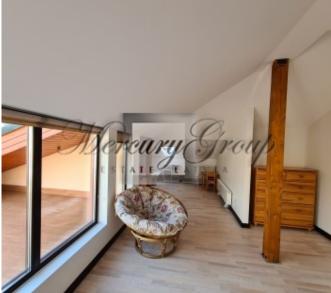

House territory: facilitated according to the project, planted greenery and built driveways. Paved sidewalks. Children playground.

The apartment is located in a house on the 4th floor. Apartment with two terraces, 16 square meters each, overlooking the pine forest. Panoramic glazing, all rooms also have skylights, including the hall. The entrance group is very spacious with high ceilings. The height of the ceilings varies from extremely high to 2.1 meters, as in attic rooms. The perimeter area below 2.1 meters - is not considered in the cost of the apartment.

The living room is combined with the kitchen and has access to the terrace.

The bedroom is large with a built-in wardrobe in a small hall, a separate bathroom, a bathtub is located in the bedroom.

A huge second bedroom for two children also with access to their own terrace.