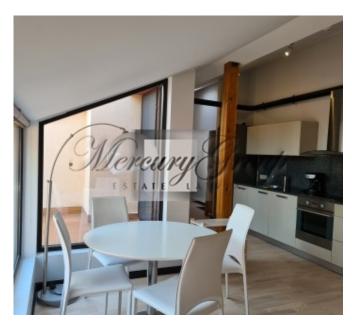

The living room is combined with the kitchen and has access to the terrace.

The bedroom is large with a built-in wardrobe in a small hall, a separate bathroom, a bathtub is located in the bedroom.

A huge second bedroom for two children also with access to their own terrace.

The second bathroom is with a shower.

All furniture and plumbing from leading European manufacturers. Textiles in the apartment are made to order. The entire interior is included in the price of the apartment. Natural ash floor. The apartment is completely ready for living!