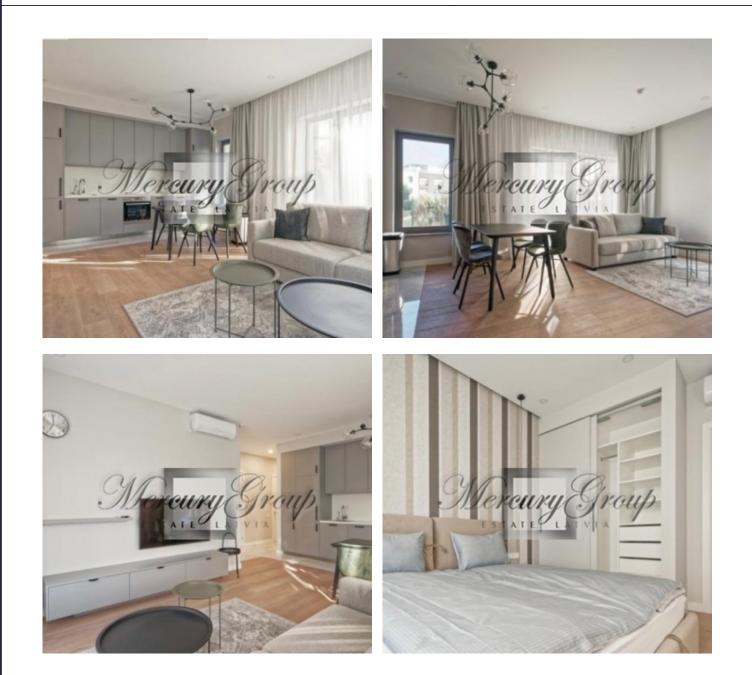

# Description

2-bedrooms apartment in the new project is offered for rent.

A new project in Jurmala is located on the left bank of the Lielupe river - a completely new concept of comfortable life. The unique location of the house, infrastructure and original design solutions - the best choice in Jurmala.

Nearby there is the high school, a hospital, a market, a large supermarket, a bakery, a water park etc.

Comfortable layout of the apartment provides - open-plan kitchen with living room, 2 bedrooms, two bathrooms and a terrace.