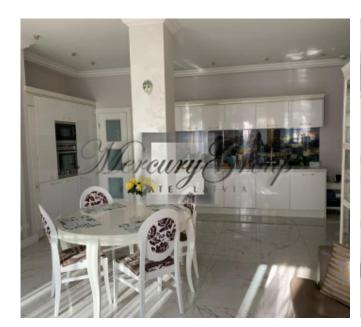

### **Description**

For rent is offered an exclusive apartment in most prestigious residential Project of Jurmala – Sea Castle. This luxury 1st floor apartment (total area 127 sq.m.) located on the 1st line from the sea. The apartment is fully furnished and ready for immediate move-in, high-quality interior decoration and household appliances.

Newly built building is equipped with all necessary utilities and offer a wide range of amenities for comfortable living:

- Rest area and a cafe on the ground floor with a summer terrace house
- Nicely landscaped park on the territory
- Concierge service
- 24h an ar witu
- 24h security,
- CCTV
- Security alarm system in the apartment
- Parking
- Ventilation and air conditioning
- Heating
- Fire alarm system
- Intercom
- Outdoor lighting