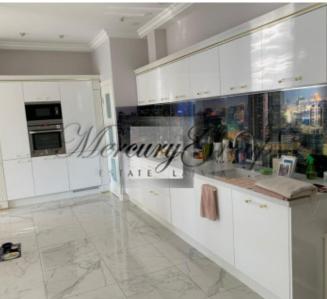

### **Description**

For rent is offered an exclusive apartment in most prestigious residential Project of Jurmala – Sea Castle. This luxury 1st floor apartment (total area 127 sq.m.) located on the 1st line from the sea. The apartment is fully furnished and ready for immediate move-in, high-quality interior decoration and household appliances.

Newly built building is equipped with all necessary utilities and offer a wide range of amenities for comfortable living:

- Rest area and a cafe on the ground floor with a summer terrace house
- Nicely landscaped park on the territory
- Concierge service
- 24h an ar witu
- 24h security,
- CCTV
- Security alarm system in the apartment
- Parking
- Ventilation and air conditioning
- Heating
- Fire alarm system
- Intercom
- Outdoor lighting