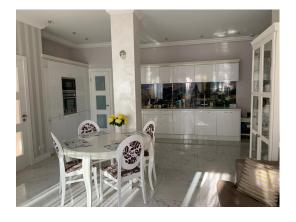

### **Description**

For rent is offered an exclusive apartment in most prestigious residential Project of Jurmala – Sea Castle. This luxury 1st floor apartment (total area 127 sq.m.) located on the 1st line from the sea. The apartment is fully furnished and ready for immediate move-in, high-quality interior decoration and household appliances.

Newly built building is equipped with all necessary utilities and offer a wide range of amenities for comfortable living:

- Rest area and a cafe on the ground floor with a summer terrace house
- Nicely landscaped park on the territory
- Concierge service
- 24h an ar witu
- 24h security,
- CCTV
- Security alarm system in the apartment
- Parking
- Ventilation and air conditioning
- Heating
- Fire alarm system
- Intercom
- Outdoor lighting