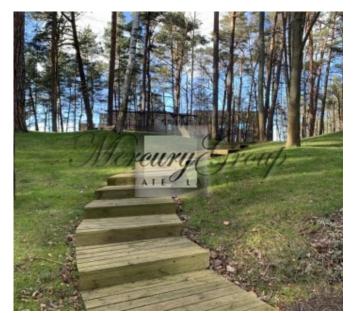

Jurmala is the largest resort of the Baltics located at the seashore of the Gulf of Riga just 20 km away from the capital. The name of the city can be translated from Latvian as "the seaside". The modern Jurmala justifies its name by being the largest and the most popular recreational resort in the Baltic region. Just in a 30-minutes' drive from Riga to Jūrmala you will get to Melluži. This district is one of the most quiet and tranquil places of the seashore city. The name Melluži is derived from the bilberry-rich forests surrounding this district ("mellenes" is translated from Latvian as "bilberries"). Here you will not see crowds of tourists and a continuous beach bustle. At the same time, a well-developed infrastructure, convenient transport and modern stylish architecture attract potential home buyers. "Jūrmalas Pērle" is located in the dune area of Melluži at the crossing of Kāpu and Dzimtenes streets. From the apartment windows one may enjoy a marvelous view of the sea and pine forest, creating a unique atmosphere of harmony and unity with the nature.

Landscaped and fenced territory with children's playground and nice cozy pergola for comfortable hanging out with family and friends, surrounded by the sea and pine forest. Underground parking spaces are available.