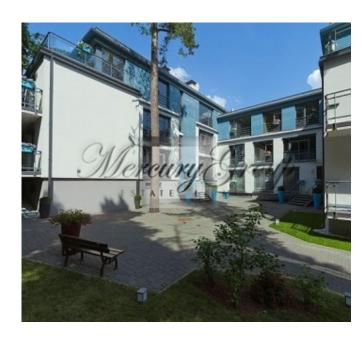

"Jūrmalas Pērle" complex includes three blocks, which have separate entries, and accommodates 27 luxury apartments (68.5 to 129.1 sq. m). The building was designed in a modern European style, the main concept of which is open space and natural light. There are 2 bedroom or 3 bedroom apartments available for sale in this project. The mansard floor features spacious terraces.

Landscaped and fenced territory with children's playground and nice cozy pergola for comfortable hanging out with family and friends, surrounded by the sea and pine forest. Underground parking spaces are available.