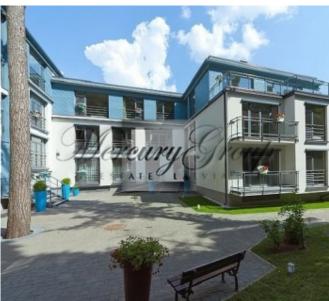

"Jūrmalas Pērle" complex includes three blocks, which have separate entries, and accommodates 27 luxury apartments (68.5 to 129.1 sq. m). The building was designed in a modern European style, the main concept of which is open space and natural light. There are 2 bedroom or 3 bedroom apartments available for sale in this project. The mansard floor features spacious terraces.

Landscaped and fenced territory with children's playground and nice cozy pergola for comfortable hanging out with family and friends, surrounded by the sea and pine forest. Underground parking spaces are available.