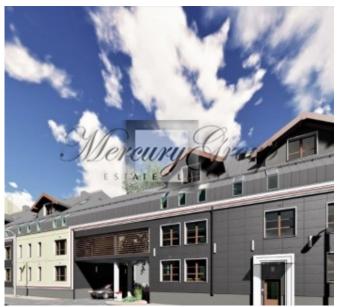

### Description

City Home apartment project is located on the corner of Miera and Ieroču streets. Miera street was entered in the List of World Cultural and Natural Heritage.

Miera street - a unique place in Riga, with its own cultural and artistic environment. There are lots of cozy cafés, vintage shops and art galleries, which are always happy to each guest. Here disappears vibrant city and you receive a sense of calm - this is evidenced by the street name (Miera - peaceful).

The City Home building is energy efficient, with modern architecture that blends into the city's historical landscape.

The landscaped courtyard features plenty of greenery and decorative plants. Plus, it has a large, beautiful ash, a children's playground and 29 parking spaces.