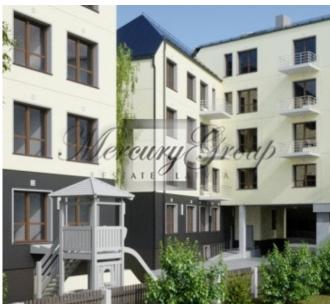

The City Home building is energy efficient, with modern architecture that blends into the city's historical landscape.

The landscaped courtyard features plenty of greenery and decorative plants. Plus, it has a large, beautiful ash, a children's playground and 29 parking spaces.

We offer both fully finished apartments, as well as the opportunity for you to choose one of the apartment designs and color range variants we offer during the construction stage of the project. Some apartments have balconies. In the attic apartments you can enjoy the natural sunlight.