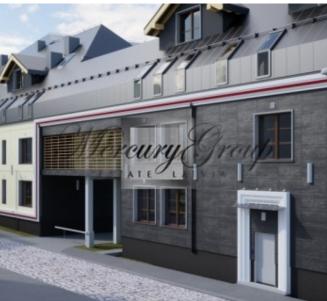

### Description

City Home apartment project is located on the corner of Miera and Ieroču streets. Miera street was entered in the List of World Cultural and Natural Heritage.

Miera street - a unique place in Riga, with its own cultural and artistic environment. There are lots of cozy cafés, vintage shops and art galleries, which are always happy to each guest. Here disappears vibrant city and you receive a sense of calm - this is evidenced by the street name (Miera - peaceful).

The City Home building is energy efficient, with modern architecture that blends into the city's historical landscape.

The landscaped courtyard features plenty of greenery and decorative plants. Plus, it has a large, beautiful ash, a children's playground and 29 parking spaces.