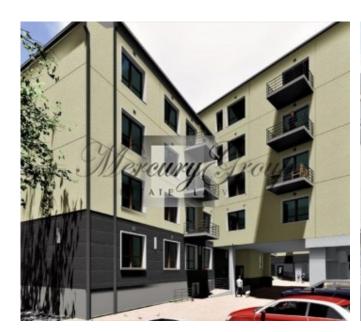

The City Home building is energy efficient, with modern architecture that blends into the city's historical landscape.

The landscaped courtyard features plenty of greenery and decorative plants. Plus, it has a large, beautiful ash, a children's playground and 29 parking spaces.