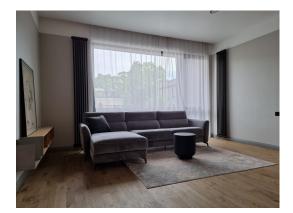

# Description

We offer for sale spacious 2-bedroom apartment with full finishing in a new project in the center of Riga at Valdemara street. This project is an architectural ensemble of 5 buildings: 4 wooden office buildings and a new residential building. The architect created a harmonious unity of buildings that are on the UNESCO World Heritage List, new technologies and modern life.

Ceiling height of 3 meters, panoramic windows. During decoration of the apartment were used natural materials: parquet, wooden doors made of bleached oak. Each apartment has high vertical radiators. The kitchen is covered with dark gray shades. Plumbing selected from companies Laufen and Duravit. Heated floors in the bathrooms. The layout - living room with kitchen and dining area and an exit to a terrace (8.5 sq.m.), a master bedroom, three smaller bedrooms, second bathroom, and a laundry. The layout of the apartment is attached in the PDF application.