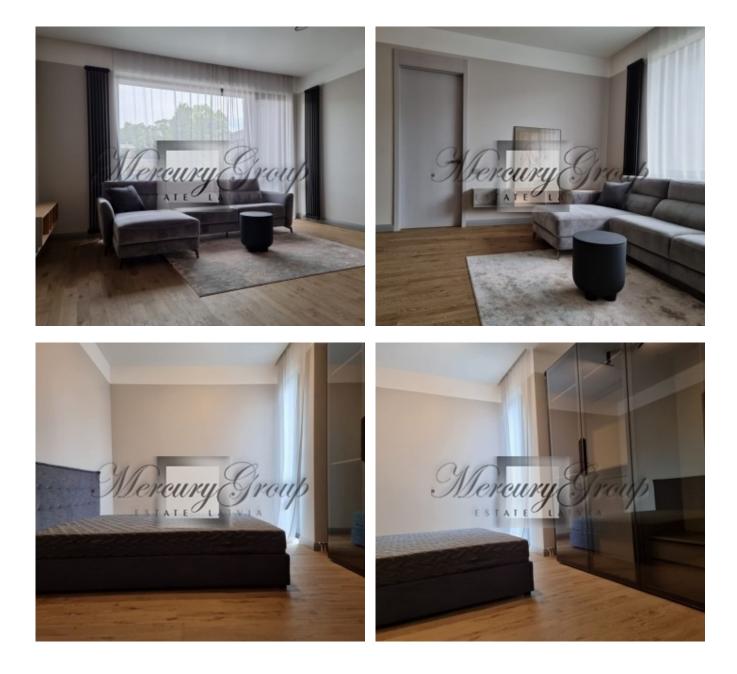

# Description

We offer for sale spacious 2-bedroom apartment with full finishing in a new project in the center of Riga at Valdemara street. This project is an architectural ensemble of 5 buildings: 4 wooden office buildings and a new residential building. The architect created a harmonious unity of buildings that are on the UNESCO World Heritage List, new technologies and modern life.

Ceiling height of 3 meters, panoramic windows. During decoration of the apartment were used natural materials: parquet, wooden doors made of bleached oak. Each apartment has high vertical radiators. The kitchen is covered with dark gray shades. Plumbing selected from companies Laufen and Duravit. Heated floors in the bathrooms. The layout - living room with kitchen and dining area and an exit to a terrace (8.5 sq.m.), a master bedroom, three smaller bedrooms, second bathroom, and a laundry. The layout of the apartment is attached in the PDF application.