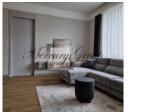

# Description

We offer for sale spacious 2-bedroom apartment with full finishing in a new project in the center of Riga at Valdemara street. This project is an architectural ensemble of 5 buildings: 4 wooden office buildings and a new residential building. The architect created a harmonious unity of buildings that are on the UNESCO World Heritage List, new technologies and modern life.

Ceiling height of 3 meters, panoramic windows. During decoration of the apartment were used natural materials: parquet, wooden doors made of bleached oak. Each apartment has high vertical radiators. The kitchen is covered with dark gray shades. Plumbing selected from companies Laufen and Duravit. Heated floors in the bathrooms. The layout - living room with kitchen and dining area and an exit to a terrace (8.5 sq.m.), a master bedroom, three smaller bedrooms, second bathroom, and a laundry. The layout of the apartment is attached in the PDF application.