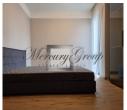

Ceiling height of 3 meters, panoramic windows. During decoration of the apartment were used natural materials: parquet, wooden doors made of bleached oak. Each apartment has high vertical radiators. The kitchen is covered with dark gray shades. Plumbing selected from companies Laufen and Duravit. Heated floors in the bathrooms. The layout - living room with kitchen and dining area and an exit to a terrace (8.5 sq.m.), a master bedroom, three smaller bedrooms, second bathroom, and a laundry. The layout of the apartment is attached in the PDF application.