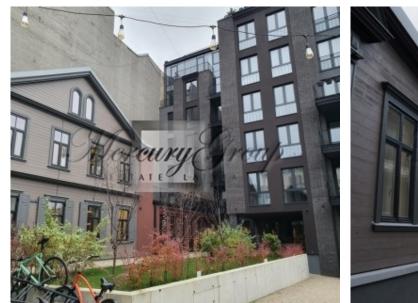

# Description

We offer for sale spacious 2-bedroom apartment with full finishing in a new project in the center of Riga at Valdemara street. This project is an architectural ensemble of 5 buildings: 4 wooden office buildings and a new residential building. The architect created a harmonious unity of buildings that are on the UNESCO World Heritage List, new technologies and modern life.

The new building consists of 7 floors, where magnificent views of the city. The interior of the project was inspired by the Art Deco style, geometric forms and classical materials: marble, brass, nickel, combined with various black and gray tones. The lobby has marble floors, tinted panels at the entrance, a wide open-top atrium, SCHINDLER elevators with black titanium trim and stone steps with metal elements.