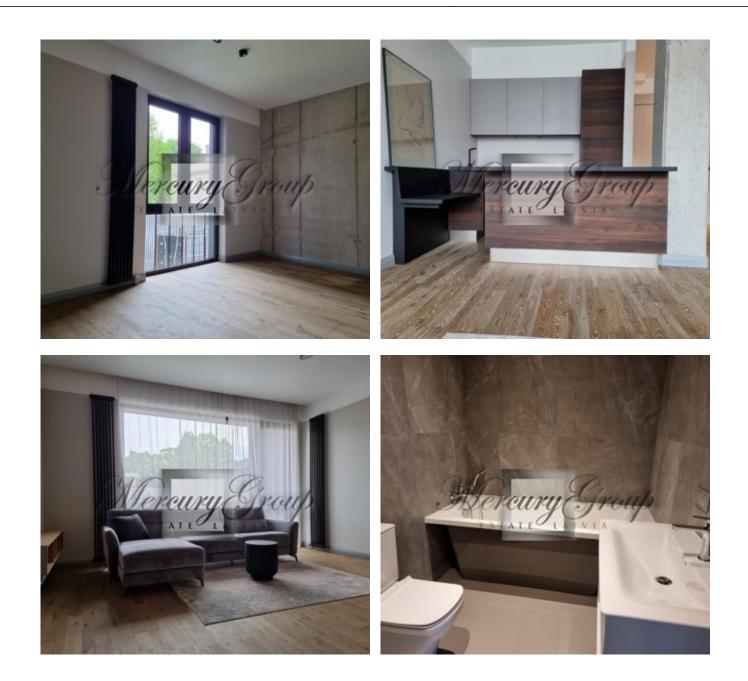

# Description

We offer for sale spacious 2-bedroom apartment with full finishing in a new project in the center of Riga at Valdemara street. This project is an architectural ensemble of 5 buildings: 4 wooden office buildings and a new residential building. The architect created a harmonious unity of buildings that are on the UNESCO World Heritage List, new technologies and modern life.

The new building consists of 7 floors, where magnificent views of the city. The interior of the project was inspired by the Art Deco style, geometric forms and classical materials: marble, brass, nickel, combined with various black and gray tones. The lobby has marble floors, tinted panels at the entrance, a wide open-top atrium, SCHINDLER elevators with black titanium trim and stone steps with metal elements.

Ceiling height of 3 meters, panoramic windows. During decoration of the apartment were used natural materials: parquet, wooden doors made of bleached oak. Each apartment has high vertical radiators. The kitchen is covered with dark gray shades. Plumbing selected from companies Laufen and Duravit. Heated floors in the bathrooms. The layout - living room with kitchen and dining area and an exit to a terrace (8.5 sq.m.), a master bedroom, three smaller bedrooms, second bathroom, and a laundry. The layout of the apartment is attached in the PDF application.