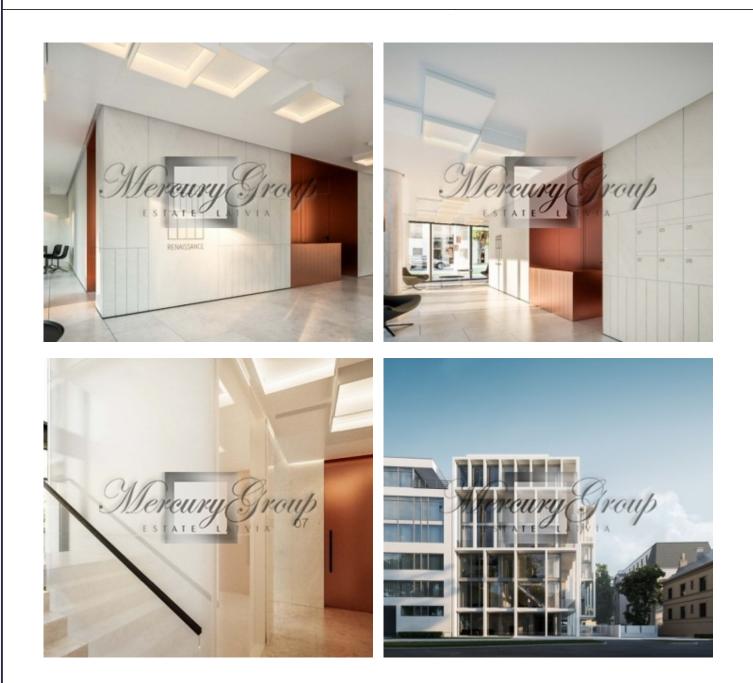

#### Description

The Renaissance is located in a prestigious location to allow lovers of contemporary art and culture to be encapsulated at the core of the most influential events in the creative industry. Renaissance is located at the epicentre of Riga's contemporary art scene. Main events and expositions in the creative industry will always be within arm's reach from your home. Vesetas Street 6 is a quality living space in the modern centre of Riga, where a fresh high-quality building zone is being developed nearby Riga's historical and quiet centre.

RENAISSANCE project solution is based on:

- street landscape and quarter space of high quality in an open perimetral building situation;
- creation of a living space of high quality inside the complex;
- visual and spatial merging of residential and quarter/street space within the borders of the building complex.

By combining these guidelines, the mission of the project is to create an object with its visual image and its exposed function open to the street landscape, actively participating in creation of it with its naturally changing processes inside the complex, while providing the building's occupants with a quality living space and unrestricted visual and outdoor connection with the urban space.

Each apartment is provided with an outdoor space separated, enclosed and covered from the rest of the building, giving a sense of privacy. The colonnade at the height of several floors, mentally detaching the outdoor space, serves as a reference to the classical architecture principles, creating impression of the building's monumental character inside and outside.