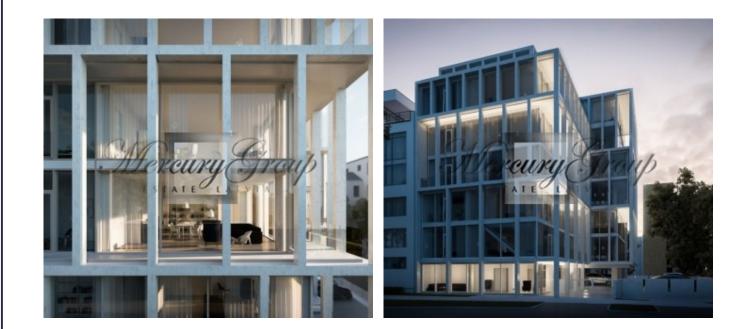

RENAISSANCE project solution is based on:

- street landscape and quarter space of high quality in an open perimetral building situation;
- creation of a living space of high quality inside the complex;
- visual and spatial merging of residential and quarter/street space within the borders of the building complex.

By combining these guidelines, the mission of the project is to create an object with its visual image and its exposed function open to the street landscape, actively participating in creation of it with its naturally changing processes inside the complex, while providing the building's occupants with a quality living space and unrestricted visual and outdoor connection with the urban space.

Each apartment is provided with an outdoor space separated, enclosed and covered from the rest of the building, giving a sense of privacy. The colonnade at the height of several floors, mentally detaching the outdoor space, serves as a reference to the classical architecture principles, creating impression of the building's monumental character inside and outside.