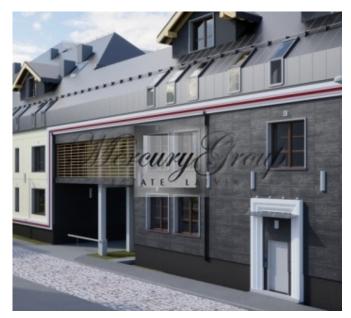

#### **Description**

City Home apartment project is located on the corner of Miera and Ieroču streets. Miera street was entered in the List of World Cultural and Natural Heritage.

Miera street - a unique place in Riga, with its own cultural and artistic environment. There are lots of cozy cafés, vintage shops and art galleries, which are always happy to each guest. Here disappears vibrant city and you receive a sense of calm - this is evidenced by the street name (Miera - peaceful).

The City Home building is energy efficient, with modern architecture that blends into the city's historical landscape.

The landscaped courtyard features plenty of greenery and decorative plants. Plus, it has a large, beautiful ash, a children's playground and 29 parking spaces.