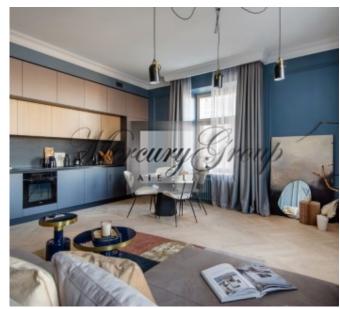

In this ID we offer a 3-room apartment with two bedrooms, the apartment has two bathrooms with a shower and a bathtub. Living room with a kitchen area, from the living room there is a beautiful view of the Old Town and the Daugava River.

Apartment is offered without furniture and kitchen.

Contact us for more details.