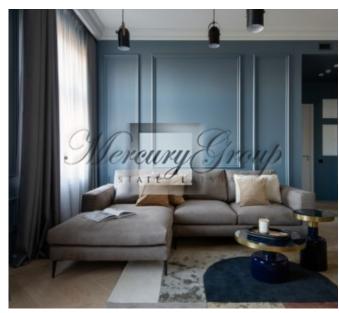

In this ID we offer a 3-room apartment with two bedrooms, the apartment has two bathrooms with a shower and a bathtub. Living room with a kitchen area, from the living room there is a beautiful view of the Old Town and the Daugava River.

Apartment is offered without furniture and kitchen.

Contact us for more details.