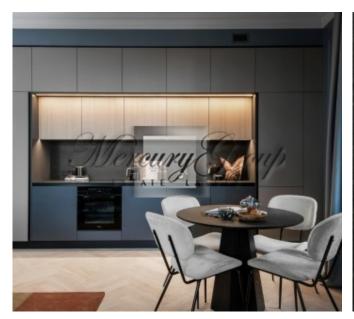

In this ID we offer a 3-room apartment with two bedrooms, the apartment has two bathrooms with a shower and a bathtub. Living room with a kitchen area, from the living room there is a beautiful view of the Old Town and the Daugava River.

Apartment is offered without furniture and kitchen.

Contact us for more details.