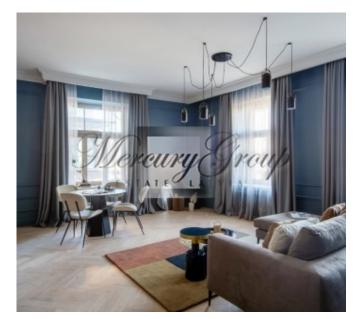

In this ID we offer a 3-room apartment with two bedrooms, the apartment has two bathrooms with a shower and a bathtub. Living room with a kitchen area, from the living room there is a beautiful view of the Old Town and the Daugava River.

Apartment is offered without furniture and kitchen.

Contact us for more details.