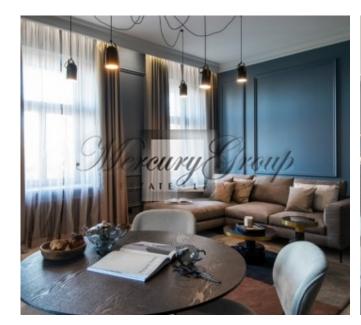

In this ID we offer a 3-room apartment with two bedrooms, the apartment has two bathrooms with a shower and a bathtub. Living room with a kitchen area, from the living room there is a beautiful view of the Old Town and the Daugava River.

Apartment is offered without furniture and kitchen.

Contact us for more details.