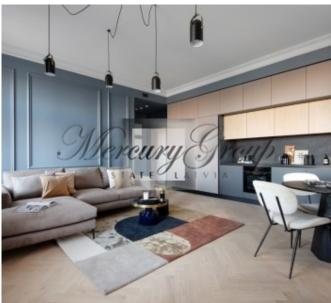

In this ID we offer a 3-room apartment with two bedrooms, the apartment has two bathrooms with a shower and a bathtub. Living room with a kitchen area, from the living room there is a beautiful view of the Old Town and the Daugava River.

Apartment is offered without furniture and kitchen.

Contact us for more details.