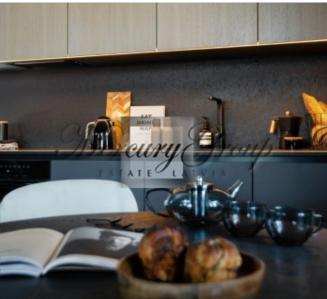

In this ID we offer a 3-room apartment with two bedrooms, the apartment has two bathrooms with a shower and a bathtub. Living room with a kitchen area, from the living room there is a beautiful view of the Old Town and the Daugava River.

Apartment is offered without furniture and kitchen.

Contact us for more details.