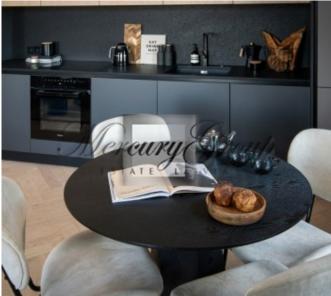

In this ID we offer a 3-room apartment with two bedrooms, the apartment has two bathrooms with a shower and a bathtub. Living room with a kitchen area, from the living room there is a beautiful view of the Old Town and the Daugava River.

Apartment is offered without furniture and kitchen.

Contact us for more details.