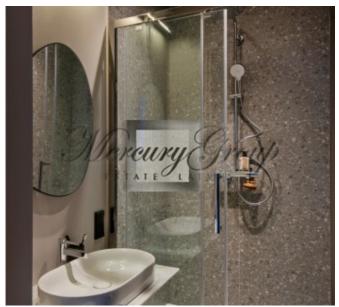

In this ID we offer a 3-room apartment with two bedrooms, the apartment has two bathrooms with a shower and a bathtub. Living room with a kitchen area, from the living room there is a beautiful view of the Old Town and the Daugava River.