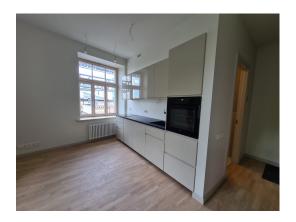

In this ID we offer a luxurious 4-room penthaus with three bedrooms, a living room with a kitchen area, a bathroom with a shower in main bedroom, bedroom with a bath.

Apartment is offered for sale without finishing. From the windows of the apartment opens a beautiful view of the Old Town and the Daugava.