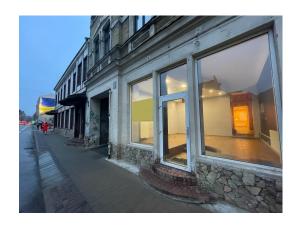

## **Description**

We offer a commercial premises in the center of Riga, located on the street. Dzirnavu, with an area of 76.7 m2 for a shop, restaurant or office. Also, this room can be realized as a residential apartment, because. there is both a separate entrance from the yard and from Dzirnavu street.

A huge advantage is the location of the building, which is located in the prestigious center of Riga, a 5-minute walk from the Old Town, city parks and squares. Also ideal for a beauty salon or cafe, the showcase has large front windows.