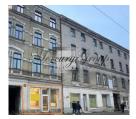

## **Description**

We offer a commercial premises in the center of Riga, located on the street. Dzirnavu, with an area of 76.7 m2 for a shop, restaurant or office. Also, this room can be realized as a residential apartment, because. there is both a separate entrance from the yard and from Dzirnavu street.

A huge advantage is the location of the building, which is located in the prestigious center of Riga, a 5-minute walk from the Old Town, city parks and squares. Also ideal for a beauty salon or cafe, the showcase has large front windows.