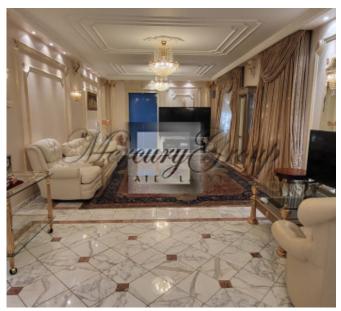

### According to the layout:

1st floor

On the ground floor there are areas of the living room, kitchen, dining room, dedicated TV areas, spaces for reading and relaxation, office, swimming pool