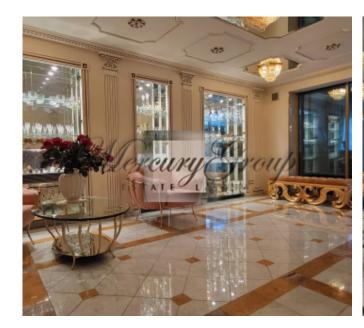

#### Description

We offer an exclusive spacious mansion with an area of 1384.10 m2. The house is located near the city center), conveniently located, with a very developed infrastructure. The house is unique. The house has autonomous gas heating, all city communications, all ceilings are concrete and brick. Only high-quality materials were used in the construction of the house. When planning and constructing the house, every detail of the house was thought out. The house is very cozy. T

### According to the layout:

1st floor

On the ground floor there are areas of the living room, kitchen, dining room, dedicated TV areas, spaces for reading and relaxation, office, swimming pool