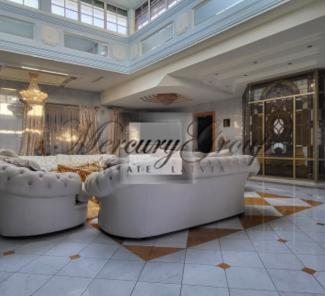

### According to the layout:

1st floor

On the ground floor there are areas of the living room, kitchen, dining room, dedicated TV areas, spaces for reading and relaxation, office, swimming pool