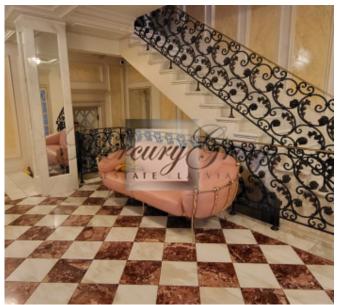

### According to the layout:

1st floor

On the ground floor there are areas of the living room, kitchen, dining room, dedicated TV areas, spaces for reading and relaxation, office, swimming pool