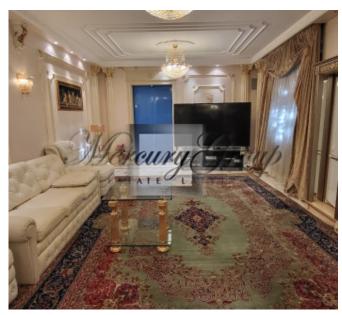

### According to the layout:

1st floor

On the ground floor there are areas of the living room, kitchen, dining room, dedicated TV areas, spaces for reading and relaxation, office, swimming pool