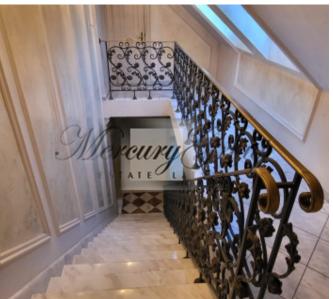

### According to the layout:

1st floor

On the ground floor there are areas of the living room, kitchen, dining room, dedicated TV areas, spaces for reading and relaxation, office, swimming pool

#### 2nd floor

On the second floor of the house -

There are two cozy bedrooms and two large bathrooms. Master bedroom with dressing room and bathroom.

#### Third floor:

Guest room with bathroom.