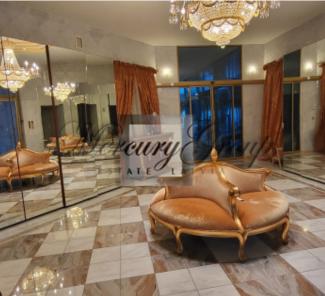

### According to the layout:

1st floor

On the ground floor there are areas of the living room, kitchen, dining room, dedicated TV areas, spaces for reading and relaxation, office, swimming pool