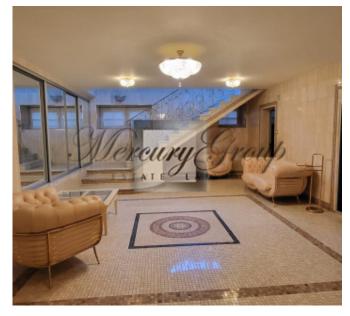

### According to the layout:

1st floor

On the ground floor there are areas of the living room, kitchen, dining room, dedicated TV areas, spaces for reading and relaxation, office, swimming pool