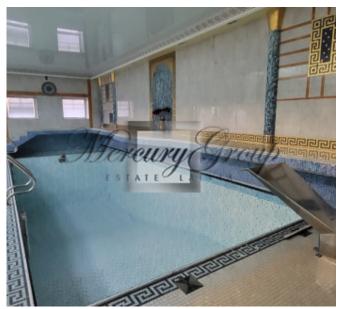

### According to the layout:

1st floor

On the ground floor there are areas of the living room, kitchen, dining room, dedicated TV areas, spaces for reading and relaxation, office, swimming pool

### ground floor:

Two Baths - Turkish and Finnish

Gvm

Lots of rooms that can be refurbished

There is video surveillance throughout the entire territory and there are motion sensors. The house is located 10 minutes drive from the center of Riga Segl. Schools, kindergartens, shops are located nearby. This is a unique opportunity to live in the center and feel like you are outside the city. There is a garage for 2 cars.