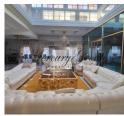

### According to the layout:

1st floor

On the ground floor there are areas of the living room, kitchen, dining room, dedicated TV areas, spaces for reading and relaxation, office, swimming pool