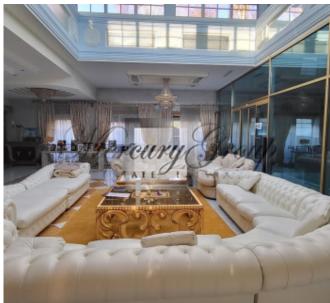

### According to the layout:

1st floor

On the ground floor there are areas of the living room, kitchen, dining room, dedicated TV areas, spaces for reading and relaxation, office, swimming pool