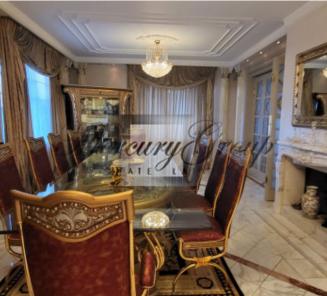

### According to the layout:

1st floor

On the ground floor there are areas of the living room, kitchen, dining room, dedicated TV areas, spaces for reading and relaxation, office, swimming pool