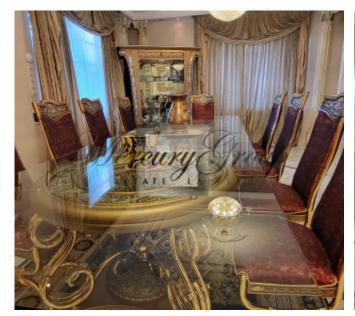

### According to the layout:

1st floor

On the ground floor there are areas of the living room, kitchen, dining room, dedicated TV areas, spaces for reading and relaxation, office, swimming pool