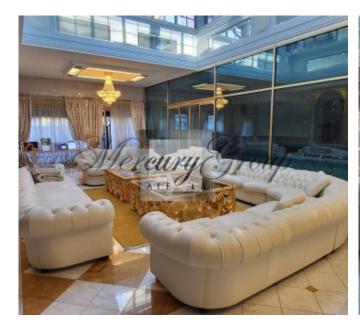

### According to the layout:

1st floor

On the ground floor there are areas of the living room, kitchen, dining room, dedicated TV areas, spaces for reading and relaxation, office, swimming pool