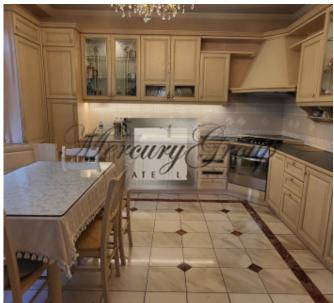

### According to the layout:

1st floor

On the ground floor there are areas of the living room, kitchen, dining room, dedicated TV areas, spaces for reading and relaxation, office, swimming pool