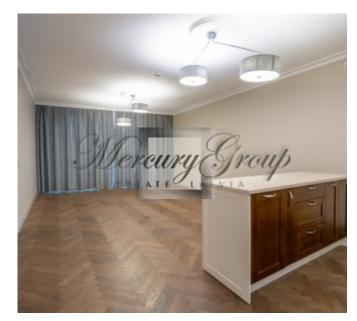

Apartment has 3 isolated bedrooms, spacious living room combined with kitchen,2 bathrooms with shower and bathroom and terrace with nice view to the city.

Apartment is offered unfurnished, just build in kitchen, wardrobes in the hall and lamps are provided.