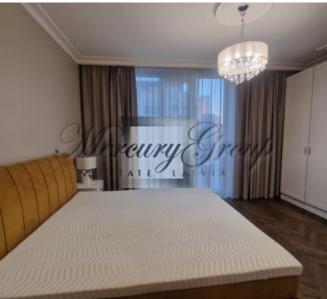

Apartment has 3 isolated bedrooms, spacious living room combined with kitchen,2 bathrooms with shower and bathroom and terrace with nice view to the city.

Apartment is offered unfurnished, just build in kitchen, wardrobes in the hall and lamps are provided.

On tenants request apartment might be fully furnished in one month time.

Additionally it is possible to rent storage and parking placeses on the ground floor.

It is possible to furnish apartment on tenants request.