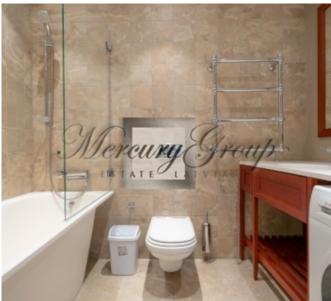

Apartment has 3 isolated bedrooms, spacious living room combined with kitchen,2 bathrooms with shower and bathroom and terrace with nice view to the city.

Apartment is offered unfurnished, just build in kitchen, wardrobes in the hall and lamps are provided.