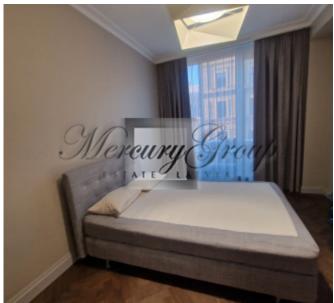

Apartment has 3 isolated bedrooms, spacious living room combined with kitchen,2 bathrooms with shower and bathroom and terrace with nice view to the city.

Apartment is offered unfurnished, just build in kitchen, wardrobes in the hall and lamps are provided.

On tenants request apartment might be fully furnished in one month time.

Additionally it is possible to rent storage and parking placeses on the ground floor.

It is possible to furnish apartment on tenants request.