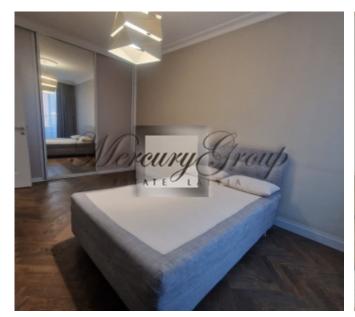

Apartment has 3 isolated bedrooms, spacious living room combined with kitchen,2 bathrooms with shower and bathroom and terrace with nice view to the city.

Apartment is offered unfurnished, just build in kitchen, wardrobes in the hall and lamps are provided.

On tenants request apartment might be fully furnished in one month time.

Additionally it is possible to rent storage and parking placeses on the ground floor.

It is possible to furnish apartment on tenants request.