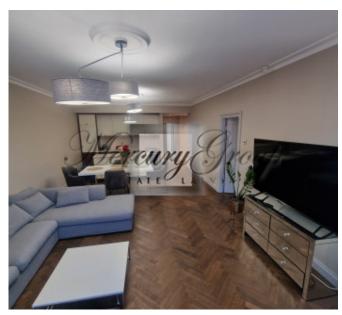

Apartment has 3 isolated bedrooms, spacious living room combined with kitchen,2 bathrooms with shower and bathroom and terrace with nice view to the city.

Apartment is offered unfurnished, just build in kitchen, wardrobes in the hall and lamps are provided.