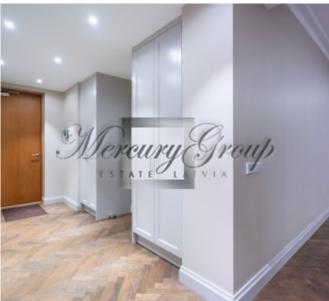

Apartment has 3 isolated bedrooms, spacious living room combined with kitchen,2 bathrooms with shower and bathroom and terrace with nice view to the city.

Apartment is offered unfurnished, just build in kitchen, wardrobes in the hall and lamps are provided.

On tenants request apartment might be fully furnished in one month time.

Additionally it is possible to rent storage and parking placeses on the ground floor.

It is possible to furnish apartment on tenants request.