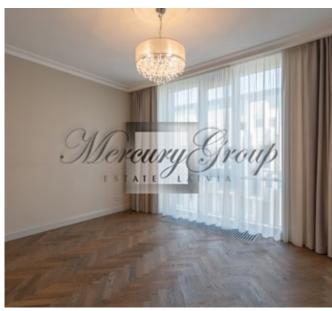

Apartment has 3 isolated bedrooms, spacious living room combined with kitchen,2 bathrooms with shower and bathroom and terrace with nice view to the city.

Apartment is offered unfurnished, just build in kitchen, wardrobes in the hall and lamps are provided.