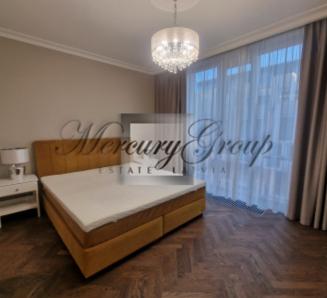

Apartment has 3 isolated bedrooms, spacious living room combined with kitchen,2 bathrooms with shower and bathroom and terrace with nice view to the city.

Apartment is offered unfurnished, just build in kitchen, wardrobes in the hall and lamps are provided.

On tenants request apartment might be fully furnished in one month time.

Additionally it is possible to rent storage and parking placeses on the ground floor.

It is possible to furnish apartment on tenants request.