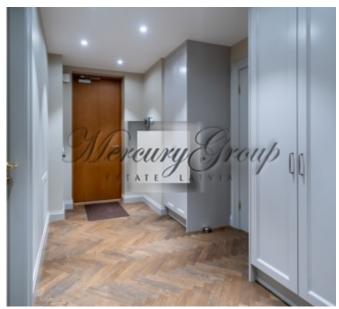

Apartment has 3 isolated bedrooms, spacious living room combined with kitchen,2 bathrooms with shower and bathroom and terrace with nice view to the city.

Apartment is offered unfurnished, just build in kitchen, wardrobes in the hall and lamps are provided.

On tenants request apartment might be fully furnished in one month time.

Additionally it is possible to rent storage and parking placeses on the ground floor.

It is possible to furnish apartment on tenants request.