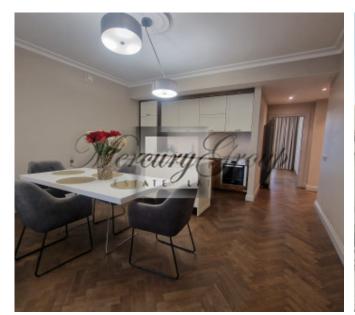

#### **Description**

Exclusive 3 bedroom apartment is located in brand new project Centrus.

Centrus offers to it's clients full spectre of services- underground parking and storages, closed territory and children play ground, 24 h live security and pedestrian street between Blaumana and Dzirnavu street.

Apartment has 3 isolated bedrooms, spacious living room combined with kitchen,2 bathrooms with shower and bathroom and terrace with nice view to the city.

Apartment is offered unfurnished, just build in kitchen, wardrobes in the hall and lamps are provided.

On tenants request apartment might be fully furnished in one month time.

Additionally it is possible to rent storage and parking placeses on the ground floor.

It is possible to furnish apartment on tenants request.