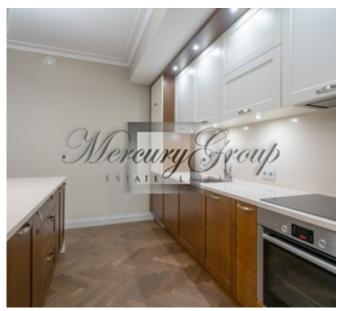

Apartment has 3 isolated bedrooms, spacious living room combined with kitchen,2 bathrooms with shower and bathroom and terrace with nice view to the city.

Apartment is offered unfurnished, just build in kitchen, wardrobes in the hall and lamps are provided.