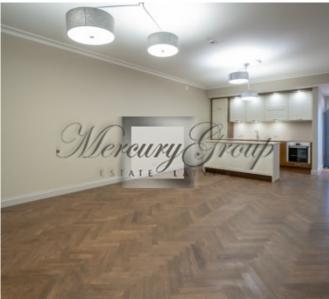

Apartment has 3 isolated bedrooms, spacious living room combined with kitchen,2 bathrooms with shower and bathroom and terrace with nice view to the city.

Apartment is offered unfurnished, just build in kitchen, wardrobes in the hall and lamps are provided.