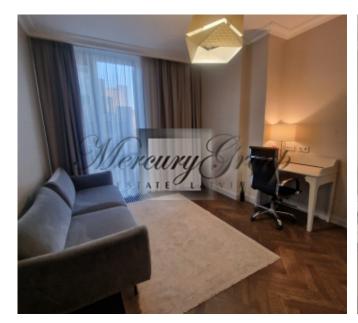

Apartment has 3 isolated bedrooms, spacious living room combined with kitchen,2 bathrooms with shower and bathroom and terrace with nice view to the city.

Apartment is offered unfurnished, just build in kitchen, wardrobes in the hall and lamps are provided.