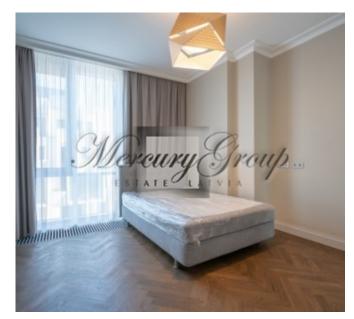

Apartment has 3 isolated bedrooms, spacious living room combined with kitchen,2 bathrooms with shower and bathroom and terrace with nice view to the city.

Apartment is offered unfurnished, just build in kitchen, wardrobes in the hall and lamps are provided.

On tenants request apartment might be fully furnished in one month time.

Additionally it is possible to rent storage and parking placeses on the ground floor.

It is possible to furnish apartment on tenants request.