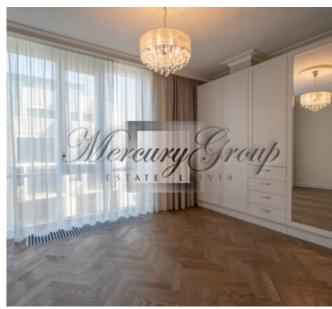

Apartment has 3 isolated bedrooms, spacious living room combined with kitchen,2 bathrooms with shower and bathroom and terrace with nice view to the city.

Apartment is offered unfurnished, just build in kitchen, wardrobes in the hall and lamps are provided.

On tenants request apartment might be fully furnished in one month time.

Additionally it is possible to rent storage and parking placeses on the ground floor.

It is possible to furnish apartment on tenants request.