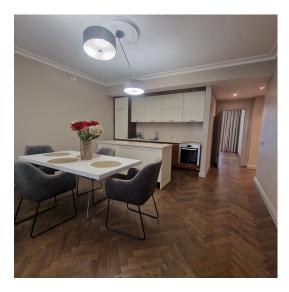

#### **Description**

Exclusive 3 bedroom apartment is located in brand new project Centrus.

Centrus offers to it's clients full spectre of services- underground parking and storages, closed territory and children play ground, 24 h live security and pedestrian street between Blaumana and Dzirnavu street.

Apartment has 3 isolated bedrooms, spacious living room combined with kitchen,2 bathrooms with shower and bathroom and terrace with nice view to the city.

Apartment is offered unfurnished, just build in kitchen, wardrobes in the hall and lamps are provided.

On tenants request apartment might be fully furnished in one month time.

Additionally it is possible to rent storage and parking placeses on the ground floor.

It is possible to furnish apartment on tenants request.