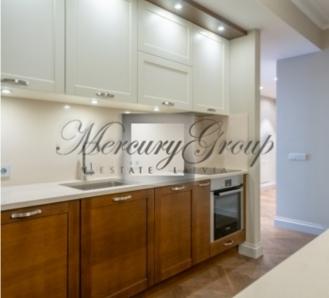

Apartment has 3 isolated bedrooms, spacious living room combined with kitchen,2 bathrooms with shower and bathroom and terrace with nice view to the city.

Apartment is offered unfurnished, just build in kitchen, wardrobes in the hall and lamps are provided.