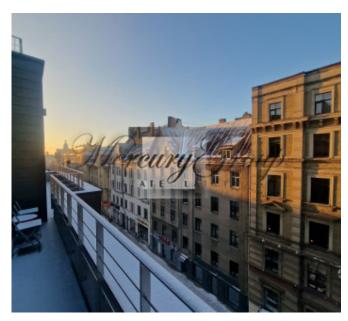

Apartment has 3 isolated bedrooms, spacious living room combined with kitchen,2 bathrooms with shower and bathroom and terrace with nice view to the city.

Apartment is offered unfurnished, just build in kitchen, wardrobes in the hall and lamps are provided.