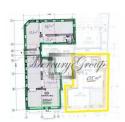

Commercial premises with panoramic windows on the 1st floor of the building. High ceilings - 6 meters.

In the building are 21 apartments with the living area from 65 to 145 square metres. Among them are three 2-level apartments. The premises on the ground floor are intended for commercial use.

The basement floor has storage units with an area of 3 to 9 square metres for each of the apartments in the building, as well as engineering and utility services rooms for management of the property. The building is equipped with a multi-level parking for 8 cars.