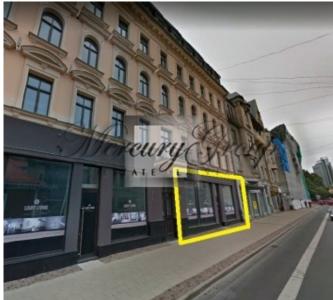

## Description

We offer for rent commercial premises 141,7 sq.m. in the very heart of Riga, where is everything you need to enjoy a comfortable life. Opposite the building is located 5-star hotel Bergs, Vermana park, close are a lot of the shops, offices, banks, cafes, restaurants, etc. The location offers excellent public transport connection to all districts – tram, bus, train.

Commercial premises with panoramic windows on the 1st floor of the building. High ceilings - 6 meters.

In the building are 21 apartments with the living area from 65 to 145 square metres. Among them are three 2-level apartments. The premises on the ground floor are intended for commercial use.