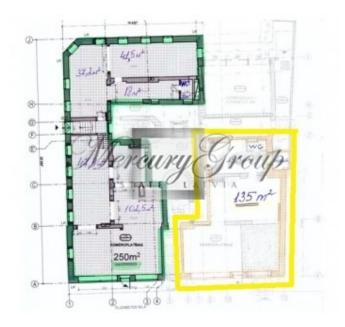

## 9806

Riga / Centre / Elizabetes Commercial premises Renovated house 1/6 Elevator 141.70 m<sup>2</sup> Central (Rīgas Siltums) 2017 Municipal (Rīgas ūdens) Municipal (Rīgas ūdens) EUR 0,55/m2 + VAT Yes Yes Yes Yes Long term rent: 2 550 EUR

Commercial premises with panoramic windows on the 1st floor of the building. High ceilings - 6 meters.

In the building are 21 apartments with the living area from 65 to 145 square metres. Among them are three 2-level apartments. The premises on the ground floor are intended for commercial use.