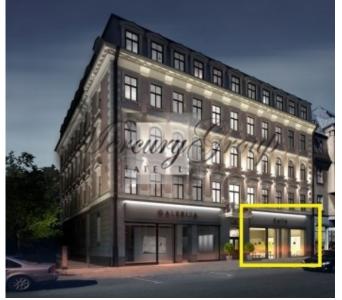

## Description

We offer for rent commercial premises 141,7 sq.m. in the very heart of Riga, where is everything you need to enjoy a comfortable life. Opposite the building is located 5-star hotel Bergs, Vermana park, close are a lot of the shops, offices, banks, cafes, restaurants, etc. The location offers excellent public transport connection to all districts – tram, bus, train.

Commercial premises with panoramic windows on the 1st floor of the building. High ceilings - 6 meters.

In the building are 21 apartments with the living area from 65 to 145 square metres. Among them are three 2-level apartments. The premises on the ground floor are intended for commercial use.