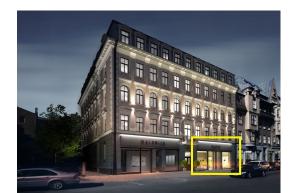

## Description

We offer for rent commercial premises 141,7 sq.m. in the very heart of Riga, where is everything you need to enjoy a comfortable life. Opposite the building is located 5-star hotel Bergs, Vermana park, close are a lot of the shops, offices, banks, cafes, restaurants, etc. The location offers excellent public transport connection to all districts – tram, bus, train.

Commercial premises with panoramic windows on the 1st floor of the building. High ceilings - 6 meters.

In the building are 21 apartments with the living area from 65 to 145 square metres. Among them are three 2-level apartments. The premises on the ground floor are intended for commercial use.