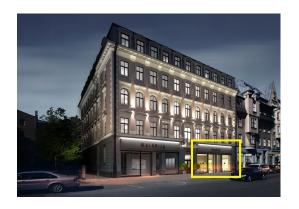

## **Description**

We offer for rent commercial premises 141,7 sq.m. in the very heart of Riga, where is everything you need to enjoy a comfortable life. Opposite the building is located 5-star hotel Bergs, Vermana park, close are a lot of the shops, offices, banks, cafes, restaurants, etc. The location offers excellent public transport connection to all districts – tram, bus, train.

Commercial premises with panoramic windows on the 1st floor of the building. High ceilings - 6 meters.

In the building are 21 apartments with the living area from 65 to 145 square metres. Among them are three 2-level apartments. The premises on the ground floor are intended for commercial use.