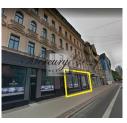

## **Description**

We offer for rent commercial premises 141,7 sq.m. in the very heart of Riga, where is everything you need to enjoy a comfortable life. Opposite the building is located 5-star hotel Bergs, Vermana park, close are a lot of the shops, offices, banks, cafes, restaurants, etc. The location offers excellent public transport connection to all districts – tram, bus, train.

Commercial premises with panoramic windows on the 1st floor of the building. High ceilings - 6 meters.

In the building are 21 apartments with the living area from 65 to 145 square metres. Among them are three 2-level apartments. The premises on the ground floor are intended for commercial use.