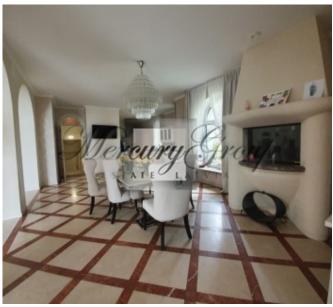

#### Description

An exclusive mansion in Jurmala, Lielupe! This American-style house, located near the sea on the 1st line from the beach.

The house has one floor, total area - 470 m2, land - 2500 m2.

Lay-out of the house: 5 rooms (4 bedrooms), dressing rooms, closets, 6 wc. Large room combined with kitchen, built-in appliances in the kitchen, there is also utility rooms, a relaxation area with sauna and swimming pool.

The house is made high-quality finish, the floors are marble tiles, water-heated. The ceiling height up to 5 m. On the ground floor there is a possibility to build a gym. The house is fully furnished. Furniture, fireplace, sauna, pool, garage for 2 cars. Swimming pool 40 m<sup>2</sup>, fully equipped with modern equipment in working condition. In the pool area with heated floors, marble tiles.