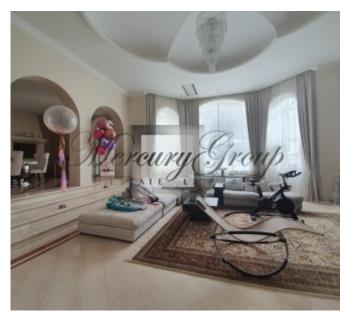

#### Description

An exclusive mansion in Jurmala, Lielupe! This American-style house, located near the sea on the 1st line from the beach.

The house has one floor, total area - 470 m2, land - 2500 m2.

Lay-out of the house: 5 rooms (4 bedrooms), dressing rooms, closets, 6 wc. Large room combined with kitchen, built-in appliances in the kitchen, there is also utility rooms, a relaxation area with sauna and swimming pool.

The house is made high-quality finish, the floors are marble tiles, water-heated. The ceiling height up to 5 m. On the ground floor there is a possibility to build a gym. The house is fully furnished. Furniture, fireplace, sauna, pool, garage for 2 cars. Swimming pool 40 m<sup>2</sup>, fully equipped with modern equipment in working condition. In the pool area with heated floors, marble tiles.