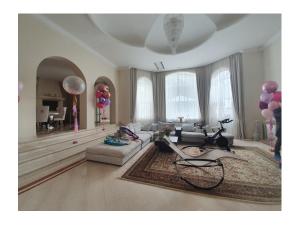

#### Description

An exclusive mansion in Jurmala, Lielupe! This American-style house, located near the sea on the 1st line from the beach.

The house has one floor, total area - 470 m2, land - 2500 m2.

Lay-out of the house: 5 rooms (4 bedrooms), dressing rooms, closets, 6 wc. Large room combined with kitchen, built-in appliances in the kitchen, there is also utility rooms, a relaxation area with sauna and swimming pool.

The house is made high-quality finish, the floors are marble tiles, water-heated. The ceiling height up to 5 m. On the ground floor there is a possibility to build a gym. The house is fully furnished. Furniture, fireplace, sauna, pool, garage for 2 cars. Swimming pool 40 m<sup>2</sup>, fully equipped with modern equipment in working condition. In the pool area with heated floors, marble tiles.

Fenced yard with paved path, garage for 2 cars in the house and driveway for 3/4 cars. There is a well-designed garden, outdoor fireplace. Private access to the sea is via the garden. Security system with connection to security guard house, video surveillance.