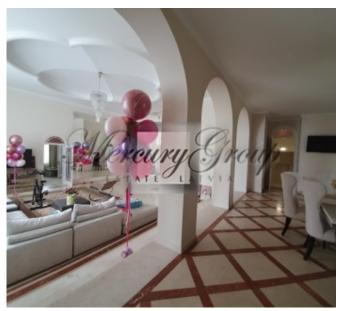

#### Description

An exclusive mansion in Jurmala, Lielupe! This American-style house, located near the sea on the 1st line from the beach.

The house has one floor, total area - 470 m2, land - 2500 m2.

Lay-out of the house: 5 rooms (4 bedrooms), dressing rooms, closets, 6 wc. Large room combined with kitchen, built-in appliances in the kitchen, there is also utility rooms, a relaxation area with sauna and swimming pool.

The house is made high-quality finish, the floors are marble tiles, water-heated. The ceiling height up to 5 m. On the ground floor there is a possibility to build a gym. The house is fully furnished. Furniture, fireplace, sauna, pool, garage for 2 cars. Swimming pool 40 m<sup>2</sup>, fully equipped with modern equipment in working condition. In the pool area with heated floors, marble tiles.