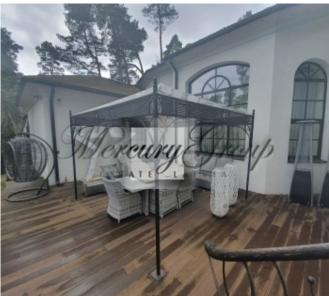

Fenced yard with paved path, garage for 2 cars in the house and driveway for 3/4 cars. There is a well-designed garden, outdoor fireplace. Private access to the sea is via the garden. Security system with connection to security guard house, video surveillance.