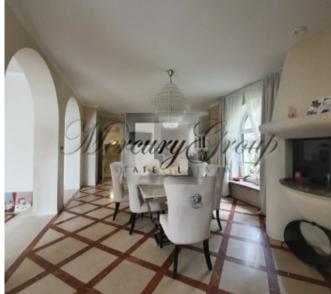

#### Description

An exclusive mansion in Jurmala, Lielupe! This American-style house, located near the sea on the 1st line from the beach.

The house has one floor, total area - 470 m2, land - 2500 m2.

Lay-out of the house: 5 rooms (4 bedrooms), dressing rooms, closets, 6 wc. Large room combined with kitchen, built-in appliances in the kitchen, there is also utility rooms, a relaxation area with sauna and swimming pool.

The house is made high-quality finish, the floors are marble tiles, water-heated. The ceiling height up to 5 m. On the ground floor there is a possibility to build a gym. The house is fully furnished. Furniture, fireplace, sauna, pool, garage for 2 cars. Swimming pool 40 m<sup>2</sup>, fully equipped with modern equipment in working condition. In the pool area with heated floors, marble tiles.