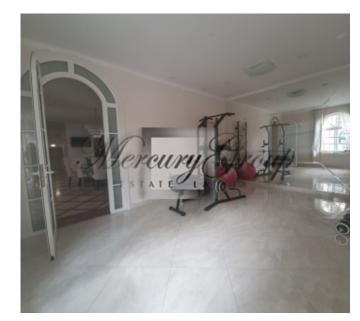

The house is made high-quality finish, the floors are marble tiles, water-heated. The ceiling height up to 5 m. On the ground floor there is a possibility to build a gym. The house is fully furnished. Furniture, fireplace, sauna, pool, garage for 2 cars. Swimming pool 40 m<sup>2</sup>, fully equipped with modern equipment in working condition. In the pool area with heated floors, marble tiles.