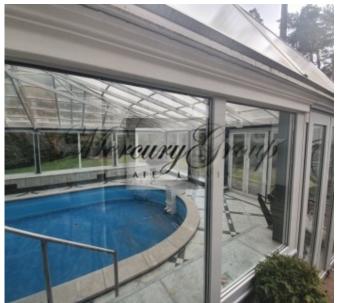

#### Description

An exclusive mansion in Jurmala, Lielupe! This American-style house, located near the sea on the 1st line from the beach.

The house has one floor, total area - 470 m2, land - 2500 m2.

Lay-out of the house: 5 rooms (4 bedrooms), dressing rooms, closets, 6 wc. Large room combined with kitchen, built-in appliances in the kitchen, there is also utility rooms, a relaxation area with sauna and swimming pool.

The house is made high-quality finish, the floors are marble tiles, water-heated. The ceiling height up to 5 m. On the ground floor there is a possibility to build a gym. The house is fully furnished. Furniture, fireplace, sauna, pool, garage for 2 cars. Swimming pool 40 m<sup>2</sup>, fully equipped with modern equipment in working condition. In the pool area with heated floors, marble tiles.