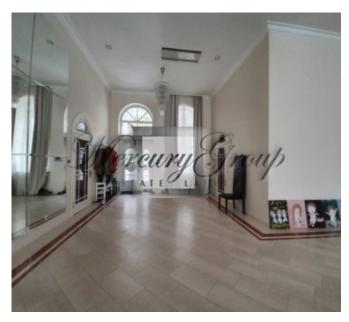

#### Description

An exclusive mansion in Jurmala, Lielupe! This American-style house, located near the sea on the 1st line from the beach.

The house has one floor, total area - 470 m2, land - 2500 m2.

Lay-out of the house: 5 rooms (4 bedrooms), dressing rooms, closets, 6 wc. Large room combined with kitchen, built-in appliances in the kitchen, there is also utility rooms, a relaxation area with sauna and swimming pool.

The house is made high-quality finish, the floors are marble tiles, water-heated. The ceiling height up to 5 m. On the ground floor there is a possibility to build a gym. The house is fully furnished. Furniture, fireplace, sauna, pool, garage for 2 cars. Swimming pool 40 m<sup>2</sup>, fully equipped with modern equipment in working condition. In the pool area with heated floors, marble tiles.