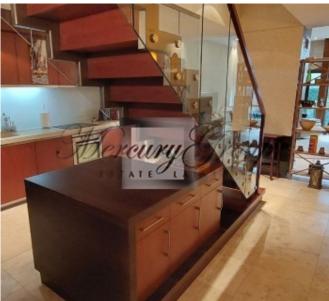

### **Description**

We offer for rent an exclusive detached house located on the first line from the sea, only 180 meters or 2 minutes away from the Baltic beach in the center of Maioru.

The townhouse is located on two floors, according to the layout on the ground floor there is a spacious and well-appointed living room with access to the summer terrace and a fireplace, a kitchen area with all necessary luxury appliances, a dining area and a table. Also on the ground floor is a guest bedroom, one guest bathroom, a separate laundry room and storage space.

On the second floor there are three isolated bedrooms, two of the bedrooms have access to a terrace that overlooks Juras street, a bathroom with a bathtub, a master bedroom with its own bathroom, bathtub and shower. There is also a dressing room on the second floor. In total, the townhouse has 4 isolated bedrooms.