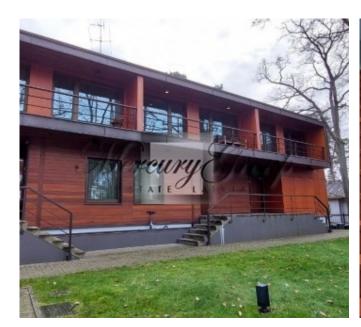

### **Description**

We offer for rent an exclusive detached house located on the first line from the sea, only 180 meters or 2 minutes away from the Baltic beach in the center of Maioru.

The townhouse is located on two floors, according to the layout on the ground floor there is a spacious and well-appointed living room with access to the summer terrace and a fireplace, a kitchen area with all necessary luxury appliances, a dining area and a table. Also on the ground floor is a guest bedroom, one guest bathroom, a separate laundry room and storage space.

On the second floor there are three isolated bedrooms, two of the bedrooms have access to a terrace that overlooks Juras street, a bathroom with a bathtub, a master bedroom with its own bathroom, bathtub and shower. There is also a dressing room on the second floor. In total, the townhouse has 4 isolated bedrooms.