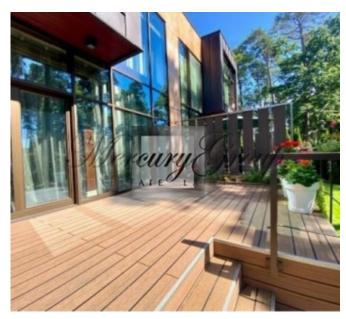

### **Description**

We offer for rent an exclusive detached house located on the first line from the sea, only 180 meters or 2 minutes away from the Baltic beach in the center of Maioru.

The townhouse is located on two floors, according to the layout on the ground floor there is a spacious and well-appointed living room with access to the summer terrace and a fireplace, a kitchen area with all necessary luxury appliances, a dining area and a table. Also on the ground floor is a guest bedroom, one guest bathroom, a separate laundry room and storage space.