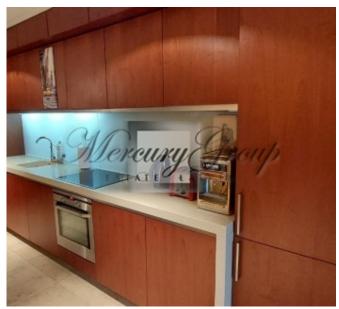

### **Description**

We offer for rent an exclusive detached house located on the first line from the sea, only 180 meters or 2 minutes away from the Baltic beach in the center of Maioru.

The townhouse is located on two floors, according to the layout on the ground floor there is a spacious and well-appointed living room with access to the summer terrace and a fireplace, a kitchen area with all necessary luxury appliances, a dining area and a table. Also on the ground floor is a guest bedroom, one guest bathroom, a separate laundry room and storage space.