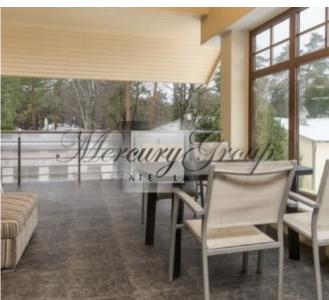

#### Description

Two-floor penthouse with a spacious living room with panoramic windows and a large covered terrace overlooking the pine trees.

#### Apartment layout:

- entrance hall with a large built-in wardrobe;
- bathroom;
- a living room combined with a kitchen, but the kitchen is visually separated into a separate area;
- terrace with access from the living room and from the bedroom;
- one bedroom on the first floor;
- the second bedroom on the second floor of the apartment;
- a second toilet, as well as a dressing room on the second floor;