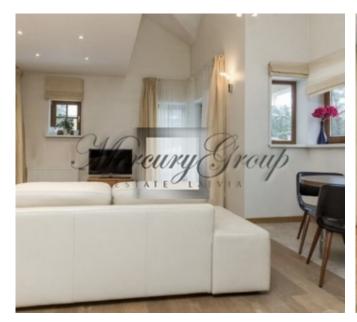

#### Description

Two-floor penthouse with a spacious living room with panoramic windows and a large covered terrace overlooking the pine trees.

#### Apartment layout:

- entrance hall with a large built-in wardrobe;
- bathroom;
- a living room combined with a kitchen, but the kitchen is visually separated into a separate area;
- terrace with access from the living room and from the bedroom;
- one bedroom on the first floor;
- the second bedroom on the second floor of the apartment;
- a second toilet, as well as a dressing room on the second floor;