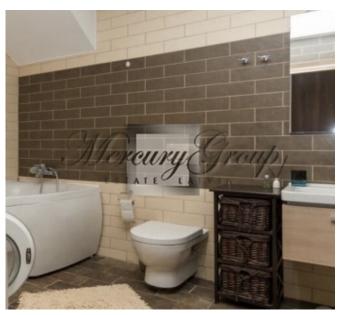

#### Apartment layout:

- entrance hall with a large built-in wardrobe;
- bathroom;
- a living room combined with a kitchen, but the kitchen is visually separated into a separate area;
- terrace with access from the living room and from the bedroom;
- one bedroom on the first floor;
- the second bedroom on the second floor of the apartment;
- a second toilet, as well as a dressing room on the second floor;