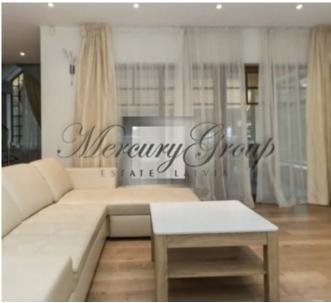

#### Description

Two-floor penthouse with a spacious living room with panoramic windows and a large covered terrace overlooking the pine trees.

#### Apartment layout:

- entrance hall with a large built-in wardrobe;
- bathroom;
- a living room combined with a kitchen, but the kitchen is visually separated into a separate area;
- terrace with access from the living room and from the bedroom;
- one bedroom on the first floor;
- the second bedroom on the second floor of the apartment;
- a second toilet, as well as a dressing room on the second floor;