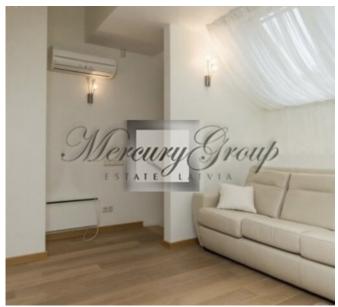

#### Apartment layout:

- entrance hall with a large built-in wardrobe;
- bathroom;
- a living room combined with a kitchen, but the kitchen is visually separated into a separate area;
- terrace with access from the living room and from the bedroom;
- one bedroom on the first floor;
- the second bedroom on the second floor of the apartment;
- a second toilet, as well as a dressing room on the second floor;