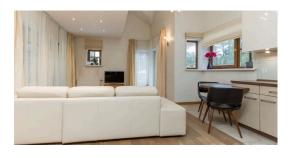

#### Description

Two-floor penthouse with a spacious living room with panoramic windows and a large covered terrace overlooking the pine trees.

#### Apartment layout:

- entrance hall with a large built-in wardrobe;
- bathroom;
- a living room combined with a kitchen, but the kitchen is visually separated into a separate area;
- terrace with access from the living room and from the bedroom;
- one bedroom on the first floor;
- the second bedroom on the second floor of the apartment;
- a second toilet, as well as a dressing room on the second floor;