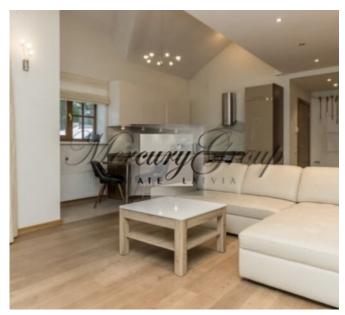

#### Apartment layout:

- entrance hall with a large built-in wardrobe;
- bathroom;
- a living room combined with a kitchen, but the kitchen is visually separated into a separate area;
- terrace with access from the living room and from the bedroom;
- one bedroom on the first floor;
- the second bedroom on the second floor of the apartment;
- a second toilet, as well as a dressing room on the second floor;

The kitchen has all the necessary appliances and utensils for up to 5 people.