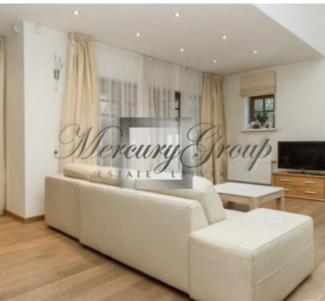

#### Description

Two-floor penthouse with a spacious living room with panoramic windows and a large covered terrace overlooking the pine trees.

#### Apartment layout:

- entrance hall with a large built-in wardrobe;
- bathroom;
- a living room combined with a kitchen, but the kitchen is visually separated into a separate area;
- terrace with access from the living room and from the bedroom;
- one bedroom on the first floor;
- the second bedroom on the second floor of the apartment;
- a second toilet, as well as a dressing room on the second floor;