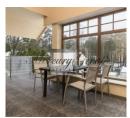

#### Apartment layout:

- entrance hall with a large built-in wardrobe;
- bathroom;
- a living room combined with a kitchen, but the kitchen is visually separated into a separate area;
- terrace with access from the living room and from the bedroom;
- one bedroom on the first floor;
- the second bedroom on the second floor of the apartment;
- a second toilet, as well as a dressing room on the second floor;