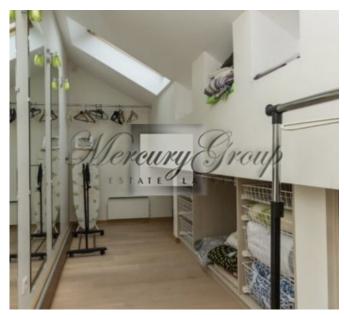

#### Apartment layout:

- entrance hall with a large built-in wardrobe;
- bathroom;
- a living room combined with a kitchen, but the kitchen is visually separated into a separate area;
- terrace with access from the living room and from the bedroom;
- one bedroom on the first floor;
- the second bedroom on the second floor of the apartment;
- a second toilet, as well as a dressing room on the second floor;