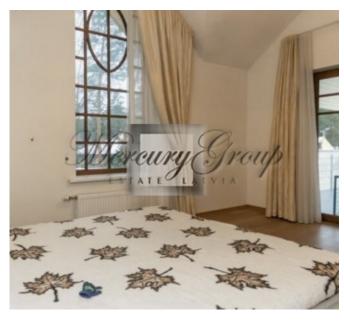

#### Apartment layout:

- entrance hall with a large built-in wardrobe;
- bathroom;
- a living room combined with a kitchen, but the kitchen is visually separated into a separate area;
- terrace with access from the living room and from the bedroom;
- one bedroom on the first floor;
- the second bedroom on the second floor of the apartment;
- a second toilet, as well as a dressing room on the second floor;

#### Number of sleeping places:

- the main bedroom with a double bed on the first floor;
- the second bedroom with a double sofa bed on the second floor.

The territory of the residential complex is fenced, automatic gates, parking for cars at the residents of the house