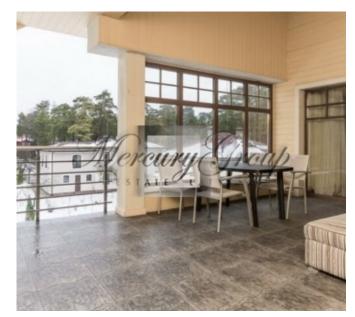

#### Description

Two-floor penthouse with a spacious living room with panoramic windows and a large covered terrace overlooking the pine trees.

#### Apartment layout:

- entrance hall with a large built-in wardrobe;
- bathroom;
- a living room combined with a kitchen, but the kitchen is visually separated into a separate area;
- terrace with access from the living room and from the bedroom;
- one bedroom on the first floor;
- the second bedroom on the second floor of the apartment;
- a second toilet, as well as a dressing room on the second floor;