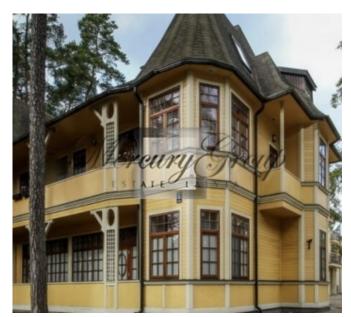

ID code: **21253** 

Location: Jurmala and region / Bulduri /

**Rezeknes Pulka** 

Type: Apartment House type: New project

Rooms: **3** Floor: **3/3** 

Size: **117.00 m<sup>2</sup>** 

Internet: Yes
TV: Yes
Parking: Yes
Terrace/Balcony: Yes

#### Description

Two-floor penthouse with a spacious living room with panoramic windows and a large covered terrace overlooking the pine trees.

Around the house there is an excellent pine environment, all city and resort infrastructure is within walking distance, 10 minutes walk to the sea.

For long-term rent - 750 EUR/month + counters and maintenance.