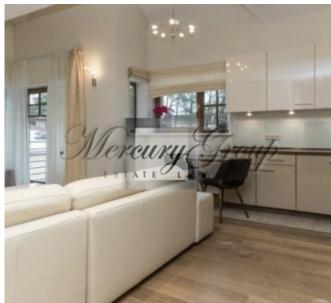

#### Apartment layout:

- entrance hall with a large built-in wardrobe;
- bathroom;
- a living room combined with a kitchen, but the kitchen is visually separated into a separate area;
- terrace with access from the living room and from the bedroom;
- one bedroom on the first floor;
- the second bedroom on the second floor of the apartment;
- a second toilet, as well as a dressing room on the second floor;

The kitchen has all the necessary appliances and utensils for up to 5 people.