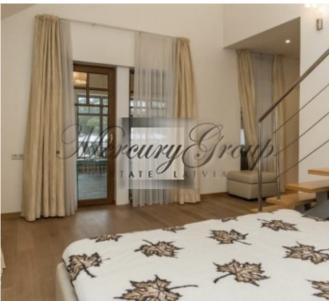

#### Apartment layout:

- entrance hall with a large built-in wardrobe;
- bathroom;
- a living room combined with a kitchen, but the kitchen is visually separated into a separate area;
- terrace with access from the living room and from the bedroom;
- one bedroom on the first floor;
- the second bedroom on the second floor of the apartment;
- a second toilet, as well as a dressing room on the second floor;

#### Number of sleeping places:

- the main bedroom with a double bed on the first floor;
- the second bedroom with a double sofa bed on the second floor.

The territory of the residential complex is fenced, automatic gates, parking for cars at the residents of the house