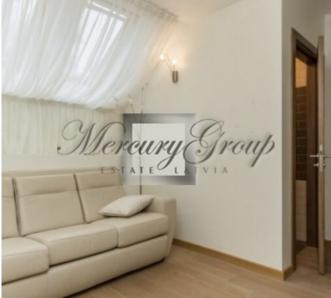

#### Description

Two-floor penthouse with a spacious living room with panoramic windows and a large covered terrace overlooking the pine trees.

#### Apartment layout:

- entrance hall with a large built-in wardrobe;
- bathroom;
- a living room combined with a kitchen, but the kitchen is visually separated into a separate area;
- terrace with access from the living room and from the bedroom;
- one bedroom on the first floor;
- the second bedroom on the second floor of the apartment;
- a second toilet, as well as a dressing room on the second floor;