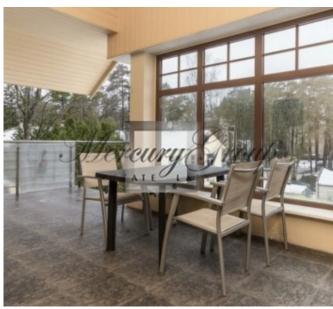

#### Description

Two-floor penthouse with a spacious living room with panoramic windows and a large covered terrace overlooking the pine trees.

#### Apartment layout:

- entrance hall with a large built-in wardrobe;
- bathroom;
- a living room combined with a kitchen, but the kitchen is visually separated into a separate area;
- terrace with access from the living room and from the bedroom;
- one bedroom on the first floor;
- the second bedroom on the second floor of the apartment;
- a second toilet, as well as a dressing room on the second floor;