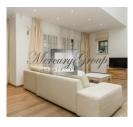

#### Description

Two-floor penthouse with a spacious living room with panoramic windows and a large covered terrace overlooking the pine trees.

#### Apartment layout:

- entrance hall with a large built-in wardrobe;
- bathroom;
- a living room combined with a kitchen, but the kitchen is visually separated into a separate area;
- terrace with access from the living room and from the bedroom;
- one bedroom on the first floor;
- the second bedroom on the second floor of the apartment;
- a second toilet, as well as a dressing room on the second floor;