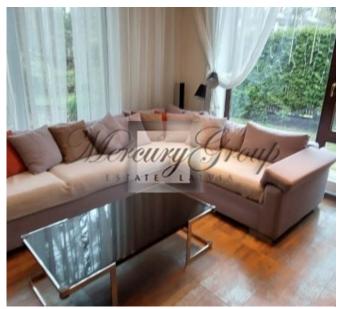

- On the 1st floor of the house there is an entrance hall with a niche for a wardrobe, a cozy living room with a fireplace that can accommodate a large number of people, a kitchen with everything you need and from which you can go to a beautiful garden, a guest toilet.
- On 2 floors of the houses there are 4 separate bedrooms, one of which can be used as an office. The master also has his own bathroom with a shower and a dressing room. There are 2 bathrooms on the second floor.