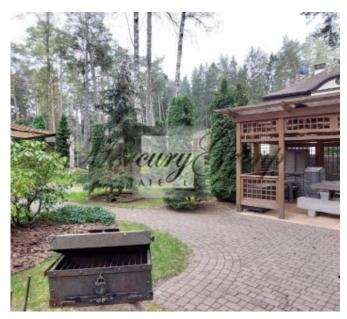

A separate highlight is a chic, green area around the house - 1200m2, on the territory of which there is everything for barbecue, meetings with friends and a great pastime.

For the convenience and safety of residents, there is a security system and video surveillance on the territory. It is possible to park on site for 4 cars.