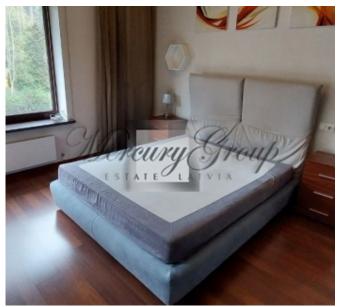

- On the 1st floor of the house there is an entrance hall with a niche for a wardrobe, a cozy living room with a fireplace that can accommodate a large number of people, a kitchen with everything you need and from which you can go to a beautiful garden, a guest toilet.
- On 2 floors of the houses there are 4 separate bedrooms, one of which can be used as an office. The master also has his own bathroom with a shower and a dressing room. There are 2 bathrooms on the second floor.