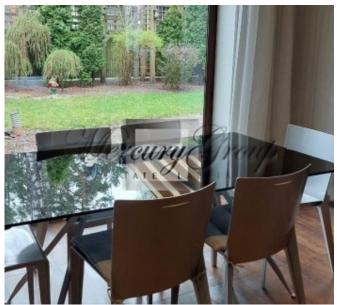

- On the 1st floor of the house there is an entrance hall with a niche for a wardrobe, a cozy living room with a fireplace that can accommodate a large number of people, a kitchen with everything you need and from which you can go to a beautiful garden, a guest toilet.
- On 2 floors of the houses there are 4 separate bedrooms, one of which can be used as an office. The master also has his own bathroom with a shower and a dressing room. There are 2 bathrooms on the second floor.