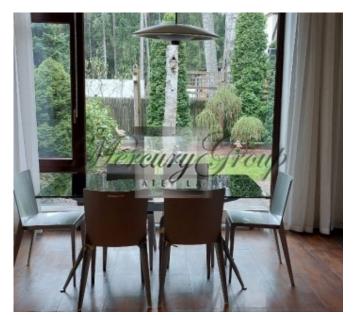

- On the 1st floor of the house there is an entrance hall with a niche for a wardrobe, a cozy living room with a fireplace that can accommodate a large number of people, a kitchen with everything you need and from which you can go to a beautiful garden, a guest toilet.
- On 2 floors of the houses there are 4 separate bedrooms, one of which can be used as an office. The master also has his own bathroom with a shower and a dressing room. There are 2 bathrooms on the second floor.