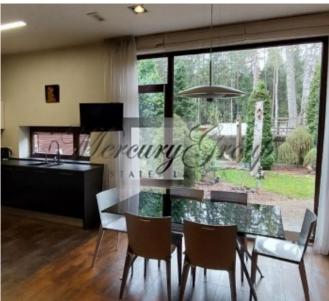

- On the 1st floor of the house there is an entrance hall with a niche for a wardrobe, a cozy living room with a fireplace that can accommodate a large number of people, a kitchen with everything you need and from which you can go to a beautiful garden, a guest toilet.
- On 2 floors of the houses there are 4 separate bedrooms, one of which can be used as an office. The master also has his own bathroom with a shower and a dressing room. There are 2 bathrooms on the second floor.