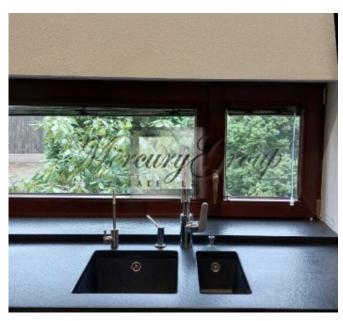

- On the 1st floor of the house there is an entrance hall with a niche for a wardrobe, a cozy living room with a fireplace that can accommodate a large number of people, a kitchen with everything you need and from which you can go to a beautiful garden, a guest toilet.
- On 2 floors of the houses there are 4 separate bedrooms, one of which can be used as an office. The master also has his own bathroom with a shower and a dressing room. There are 2 bathrooms on the second floor.