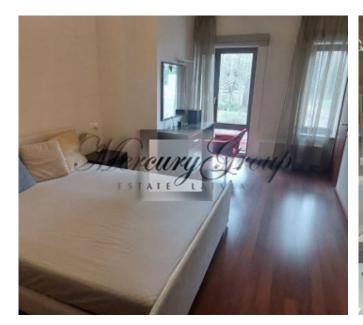

- On the 1st floor of the house there is an entrance hall with a niche for a wardrobe, a cozy living room with a fireplace that can accommodate a large number of people, a kitchen with everything you need and from which you can go to a beautiful garden, a guest toilet.
- On 2 floors of the houses there are 4 separate bedrooms, one of which can be used as an office. The master also has his own bathroom with a shower and a dressing room. There are 2 bathrooms on the second floor.