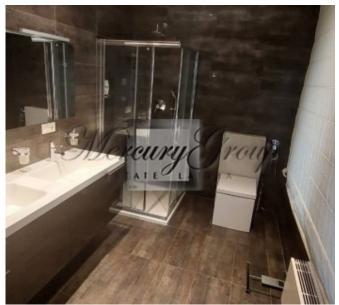

- On the 1st floor of the house there is an entrance hall with a niche for a wardrobe, a cozy living room with a fireplace that can accommodate a large number of people, a kitchen with everything you need and from which you can go to a beautiful garden, a guest toilet.
- On 2 floors of the houses there are 4 separate bedrooms, one of which can be used as an office. The master also has his own bathroom with a shower and a dressing room. There are 2 bathrooms on the second floor.