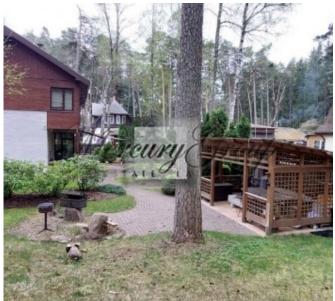

A separate highlight is a chic, green area around the house - 1200m2, on the territory of which there is everything for barbecue, meetings with friends and a great pastime.

For the convenience and safety of residents, there is a security system and video surveillance on the territory. It is possible to park on site for 4 cars.