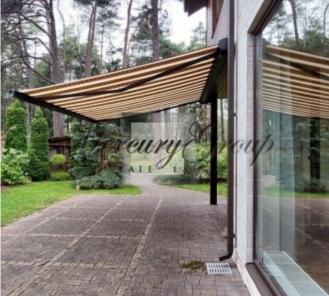

A separate highlight is a chic, green area around the house - 1200m2, on the territory of which there is everything for barbecue, meetings with friends and a great pastime.

For the convenience and safety of residents, there is a security system and video surveillance on the territory. It is possible to park on site for 4 cars.