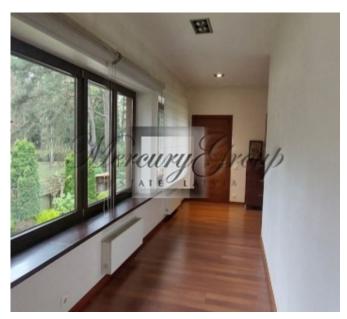

- On the 1st floor of the house there is an entrance hall with a niche for a wardrobe, a cozy living room with a fireplace that can accommodate a large number of people, a kitchen with everything you need and from which you can go to a beautiful garden, a guest toilet.
- On 2 floors of the houses there are 4 separate bedrooms, one of which can be used as an office. The master also has his own bathroom with a shower and a dressing room. There are 2 bathrooms on the second floor.