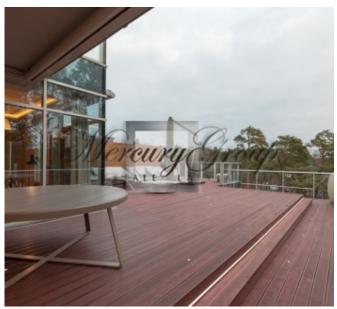

The apartment is located on the 6th floor and consists of a large living room, dining room and kitchen, master bedroom with bathroom and dressing room, separate room for guests or children (or study room), guest bathroom, dressing room at the entrance and a spacious terrace (103 m2).