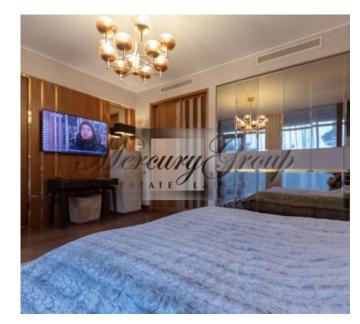

The apartment is located on the 6th floor and consists of a large living room, dining room and kitchen, master bedroom with bathroom and dressing room, separate room for guests or children (or study room), guest bathroom, dressing room at the entrance and a spacious terrace (103 m2).

In the decoration of the apartment used exclusive branded interior items (list on request) and furniture. The apartment is equipped with modern equipment for a comfortable life.

The price includes one underground parking space and storage room for bicycles and other things.