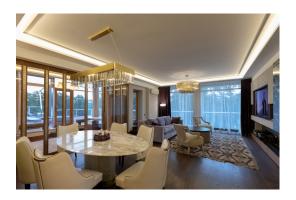

The apartment is located on the 6th floor and consists of a large living room, dining room and kitchen, master bedroom with bathroom and dressing room, separate room for guests or children (or study room), guest bathroom, dressing room at the entrance and a spacious terrace (103 m2).

In the decoration of the apartment used exclusive branded interior items (list on request) and furniture. The apartment is equipped with modern equipment for a comfortable life.

The price includes one underground parking space and storage room for bicycles and other things.