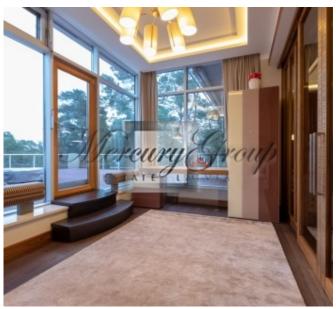

The apartment is located on the 6th floor and consists of a large living room, dining room and kitchen, master bedroom with bathroom and dressing room, separate room for guests or children (or study room), guest bathroom, dressing room at the entrance and a spacious terrace (103 m2).

In the decoration of the apartment used exclusive branded interior items (list on request) and furniture. The apartment is equipped with modern equipment for a comfortable life.

The price includes one underground parking space and storage room for bicycles and other things.