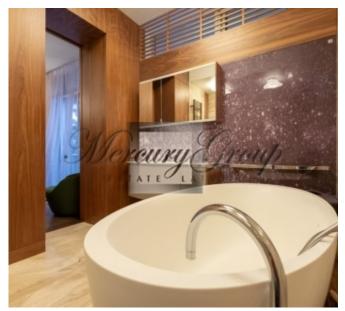

The apartment is located on the 6th floor and consists of a large living room, dining room and kitchen, master bedroom with bathroom and dressing room, separate room for guests or children (or study room), guest bathroom, dressing room at the entrance and a spacious terrace (103 m2).

In the decoration of the apartment used exclusive branded interior items (list on request) and furniture. The apartment is equipped with modern equipment for a comfortable life.

The price includes one underground parking space and storage room for bicycles and other things.