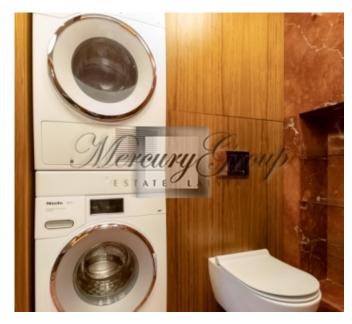

The apartment is located on the 6th floor and consists of a large living room, dining room and kitchen, master bedroom with bathroom and dressing room, separate room for guests or children (or study room), guest bathroom, dressing room at the entrance and a spacious terrace (103 m2).

In the decoration of the apartment used exclusive branded interior items (list on request) and furniture. The apartment is equipped with modern equipment for a comfortable life.

The price includes one underground parking space and storage room for bicycles and other things.