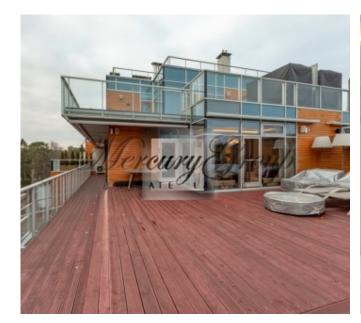

The apartment is located on the 6th floor and consists of a large living room, dining room and kitchen, master bedroom with bathroom and dressing room, separate room for guests or children (or study room), guest bathroom, dressing room at the entrance and a spacious terrace (103 m2).