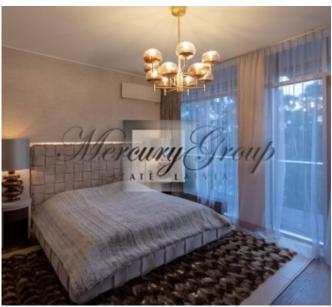

The apartment is located on the 6th floor and consists of a large living room, dining room and kitchen, master bedroom with bathroom and dressing room, separate room for guests or children (or study room), guest bathroom, dressing room at the entrance and a spacious terrace (103 m2).

In the decoration of the apartment used exclusive branded interior items (list on request) and furniture. The apartment is equipped with modern equipment for a comfortable life.

The price includes one underground parking space and storage room for bicycles and other things.