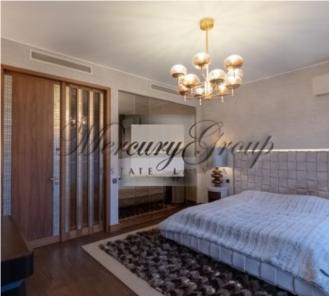

The apartment is located on the 6th floor and consists of a large living room, dining room and kitchen, master bedroom with bathroom and dressing room, separate room for guests or children (or study room), guest bathroom, dressing room at the entrance and a spacious terrace (103 m2).

In the decoration of the apartment used exclusive branded interior items (list on request) and furniture. The apartment is equipped with modern equipment for a comfortable life.

The price includes one underground parking space and storage room for bicycles and other things.