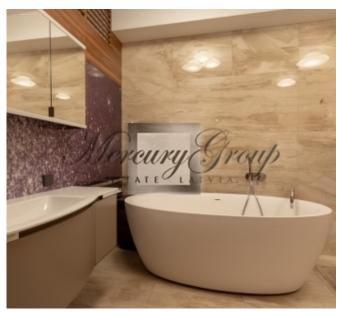

The apartment is located on the 6th floor and consists of a large living room, dining room and kitchen, master bedroom with bathroom and dressing room, separate room for guests or children (or study room), guest bathroom, dressing room at the entrance and a spacious terrace (103 m2).

In the decoration of the apartment used exclusive branded interior items (list on request) and furniture. The apartment is equipped with modern equipment for a comfortable life.

The price includes one underground parking space and storage room for bicycles and other things.