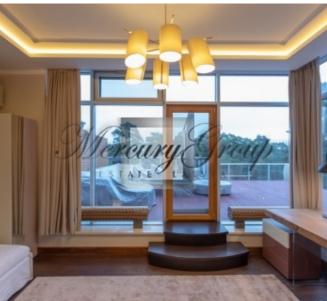

The apartment is located on the 6th floor and consists of a large living room, dining room and kitchen, master bedroom with bathroom and dressing room, separate room for guests or children (or study room), guest bathroom, dressing room at the entrance and a spacious terrace (103 m2).

In the decoration of the apartment used exclusive branded interior items (list on request) and furniture. The apartment is equipped with modern equipment for a comfortable life.

The price includes one underground parking space and storage room for bicycles and other things.