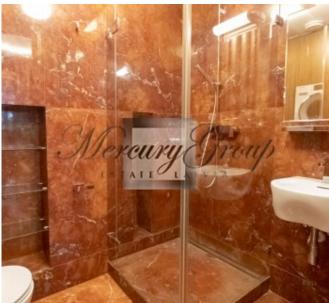

The apartment is located on the 6th floor and consists of a large living room, dining room and kitchen, master bedroom with bathroom and dressing room, separate room for guests or children (or study room), guest bathroom, dressing room at the entrance and a spacious terrace (103 m2).

In the decoration of the apartment used exclusive branded interior items (list on request) and furniture. The apartment is equipped with modern equipment for a comfortable life.

The price includes one underground parking space and storage room for bicycles and other things.