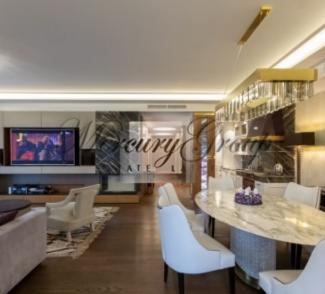

The apartment is located on the 6th floor and consists of a large living room, dining room and kitchen, master bedroom with bathroom and dressing room, separate room for guests or children (or study room), guest bathroom, dressing room at the entrance and a spacious terrace (103 m2).

In the decoration of the apartment used exclusive branded interior items (list on request) and furniture. The apartment is equipped with modern equipment for a comfortable life.

The price includes one underground parking space and storage room for bicycles and other things.