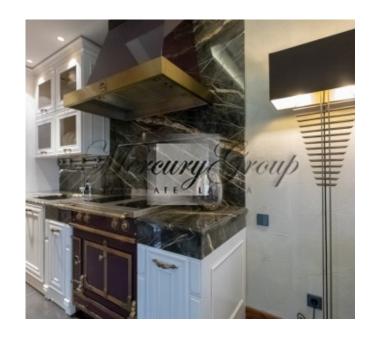

The apartment is located on the 6th floor and consists of a large living room, dining room and kitchen, master bedroom with bathroom and dressing room, separate room for guests or children (or study room), guest bathroom, dressing room at the entrance and a spacious terrace (103 m2).

In the decoration of the apartment used exclusive branded interior items (list on request) and furniture. The apartment is equipped with modern equipment for a comfortable life.

The price includes one underground parking space and storage room for bicycles and other things.