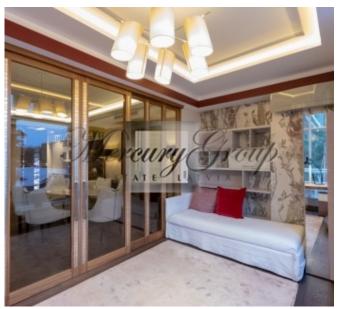

The apartment is located on the 6th floor and consists of a large living room, dining room and kitchen, master bedroom with bathroom and dressing room, separate room for guests or children (or study room), guest bathroom, dressing room at the entrance and a spacious terrace (103 m2).

In the decoration of the apartment used exclusive branded interior items (list on request) and furniture. The apartment is equipped with modern equipment for a comfortable life.

The price includes one underground parking space and storage room for bicycles and other things.