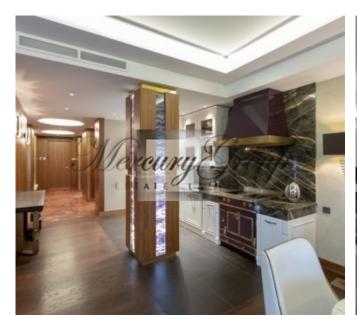

The apartment is located on the 6th floor and consists of a large living room, dining room and kitchen, master bedroom with bathroom and dressing room, separate room for guests or children (or study room), guest bathroom, dressing room at the entrance and a spacious terrace (103 m2).

In the decoration of the apartment used exclusive branded interior items (list on request) and furniture. The apartment is equipped with modern equipment for a comfortable life.

The price includes one underground parking space and storage room for bicycles and other things.