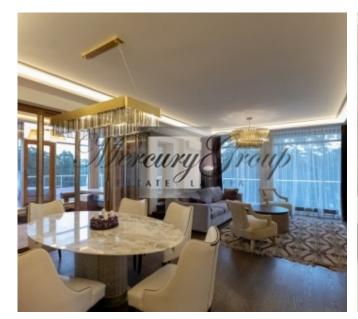

The apartment is located on the 6th floor and consists of a large living room, dining room and kitchen, master bedroom with bathroom and dressing room, separate room for guests or children (or study room), guest bathroom, dressing room at the entrance and a spacious terrace (103 m2).

In the decoration of the apartment used exclusive branded interior items (list on request) and furniture. The apartment is equipped with modern equipment for a comfortable life.

The price includes one underground parking space and storage room for bicycles and other things.