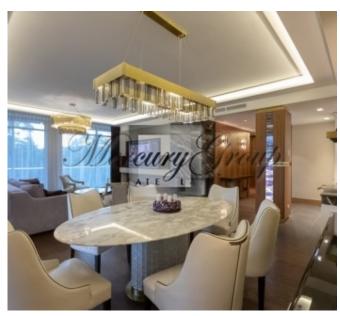

The apartment is located on the 6th floor and consists of a large living room, dining room and kitchen, master bedroom with bathroom and dressing room, separate room for guests or children (or study room), guest bathroom, dressing room at the entrance and a spacious terrace (103 m2).

In the decoration of the apartment used exclusive branded interior items (list on request) and furniture. The apartment is equipped with modern equipment for a comfortable life.

The price includes one underground parking space and storage room for bicycles and other things.