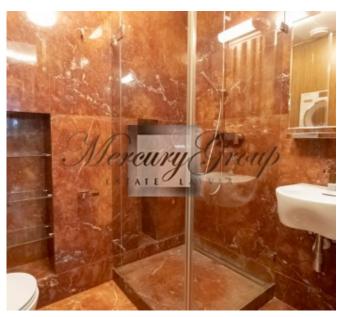

The apartment is located on the 6th floor and consists of a large living room, dining room and kitchen, master bedroom with bathroom and dressing room, separate room for guests or children (or study room), guest bathroom, dressing room at the entrance and a spacious terrace (103 m2).

In the decoration of the apartment used exclusive branded interior items (list on request) and furniture. The apartment is equipped with modern equipment for a comfortable life.

The price includes one underground parking space and storage room for bicycles and other things.