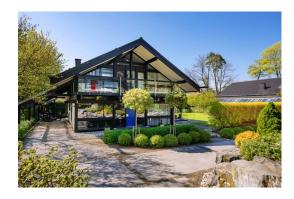

## **Description**

We offer a modern private house for long-term rent. The house is located in a dune zone, on the closed territory of private houses. The interior is designed in a minimalist style, large panoramic Windows with a magnificent view of the green area and panoramic sea views through the pine forest and dune, spacious, spacious, bright rooms, high-quality finishing materials, terraces.

The house has a spacious guest area (kitchen, living room, dining room), 2 bedrooms.

In summertime the beach lounge Čaika Family Beach offers entertainment for the youngest members of the family, rental of sun loungers and towels, the Madam Brioš confectionery, well-known in Jūrmala, is located only three minutes away.