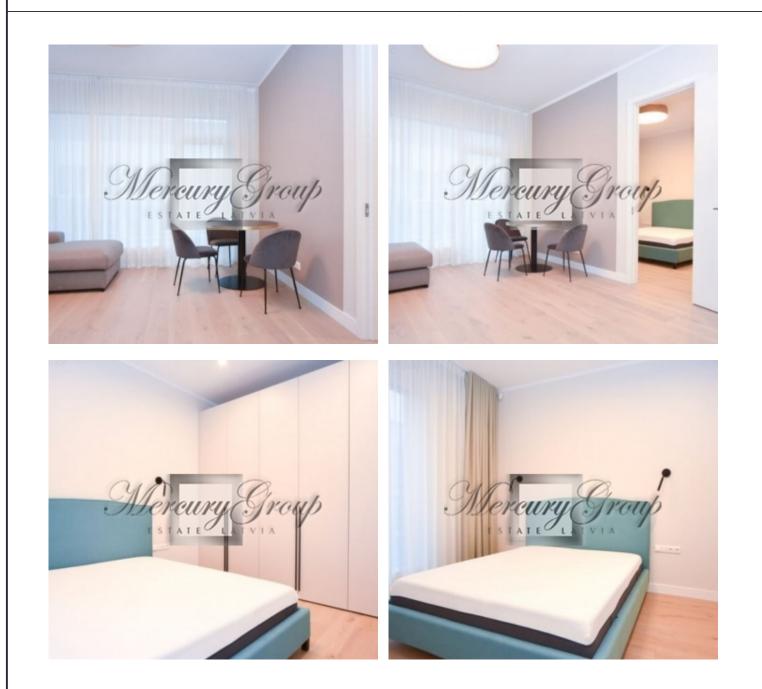

The living room has plenty of natural light. From the living room there is an exit to the balcony, ideal for relaxing and enjoying the view of the city. The kitchen area has built-in kitchen appliances, Electrolux dishwasher, refrigerator, oven and induction hob. The bedroom has a large double bed, a spacious built-in wardrobe and three-layer parquet. The bathroom has quality plumbing. The bath has both a hand and overhead shower, stoneware tiles and underfloor heating. The apartment is fully furnished.