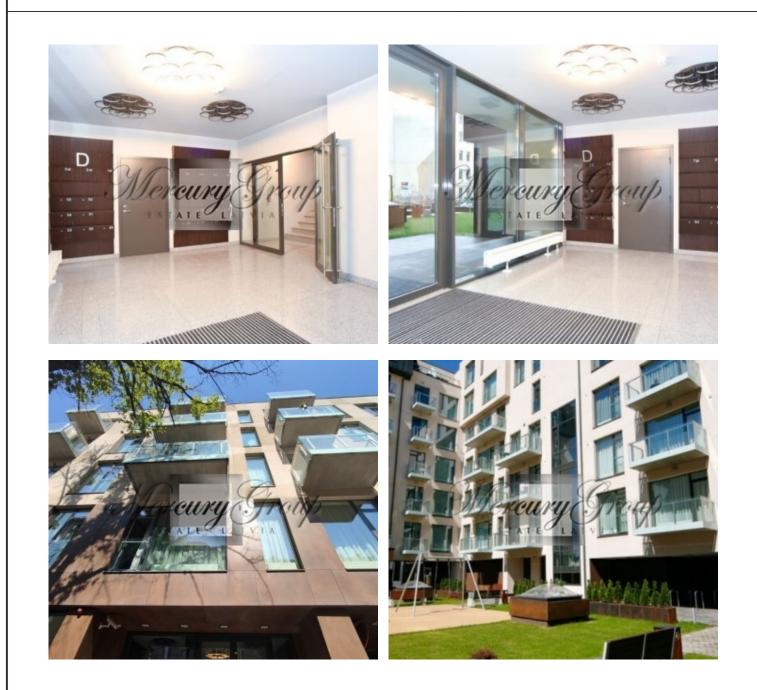

#### Description

We offer you a spacious and bright apartment for rent in the new project "Cesu Terraces".

This beautiful one-bedroom apartment with an area of 52 square meters is part of the new project "Cesu Terraces". The project is located in the very center of Riga, not far from Tallinnas and Barona streets. Very convenient central location.

The apartment is equipped with amenities such as:

- underfloor heating
- function of thermoregulation of radiators
- intercom
- balcony
- parking space

Low utility bills: up to 180 euros in summer, up to 250 euros in winter. Parking rental is available: ground (60 euros/month) or underground (80 euros/month).