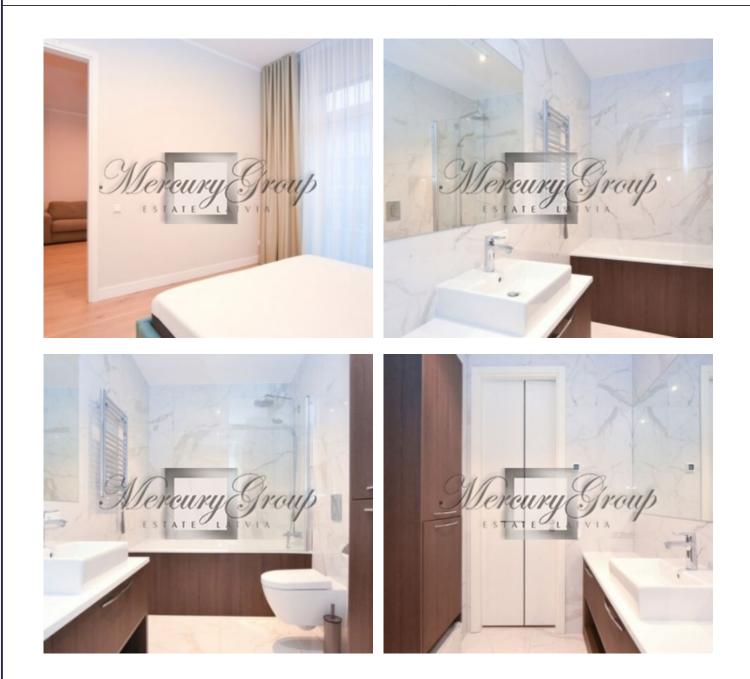

The living room has plenty of natural light. From the living room there is an exit to the balcony, ideal for relaxing and enjoying the view of the city. The kitchen area has built-in kitchen appliances, Electrolux dishwasher, refrigerator, oven and induction hob. The bedroom has a large double bed, a spacious built-in wardrobe and three-layer parquet. The bathroom has quality plumbing. The bath has both a hand and overhead shower, stoneware tiles and underfloor heating. The apartment is fully furnished.