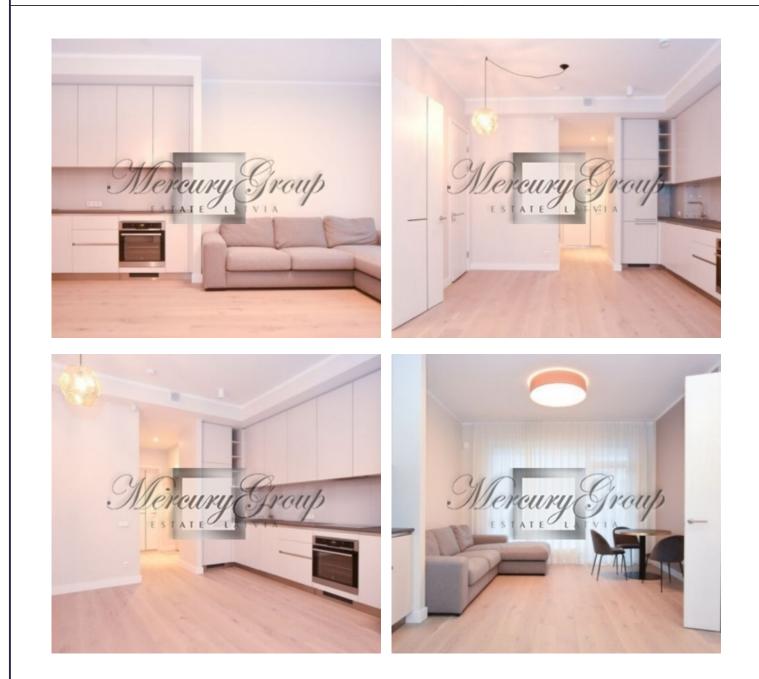

#### Description

We offer you a spacious and bright apartment for rent in the new project "Cesu Terraces".

This beautiful one-bedroom apartment with an area of 52 square meters is part of the new project "Cesu Terraces". The project is located in the very center of Riga, not far from Tallinnas and Barona streets. Very convenient central location.

The living room has plenty of natural light. From the living room there is an exit to the balcony, ideal for relaxing and enjoying the view of the city. The kitchen area has built-in kitchen appliances, Electrolux dishwasher, refrigerator, oven and induction hob. The bedroom has a large double bed, a spacious built-in wardrobe and three-layer parquet. The bathroom has quality plumbing. The bath has both a hand and overhead shower, stoneware tiles and underfloor heating. The apartment is fully furnished.