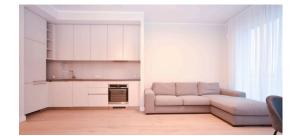

#### Description

We offer you a spacious and bright apartment for rent in the new project "Cesu Terraces".

This beautiful one-bedroom apartment with an area of 52 square meters is part of the new project "Cesu Terraces". The project is located in the very center of Riga, not far from Tallinnas and Barona streets. Very convenient central location.

The living room has plenty of natural light. From the living room there is an exit to the balcony, ideal for relaxing and enjoying the view of the city. The kitchen area has built-in kitchen appliances, Electrolux dishwasher, refrigerator, oven and induction hob. The bedroom has a large double bed, a spacious built-in wardrobe and three-layer parquet. The bathroom has quality plumbing. The bath has both a hand and overhead shower, stoneware tiles and underfloor heating. The apartment is fully furnished.