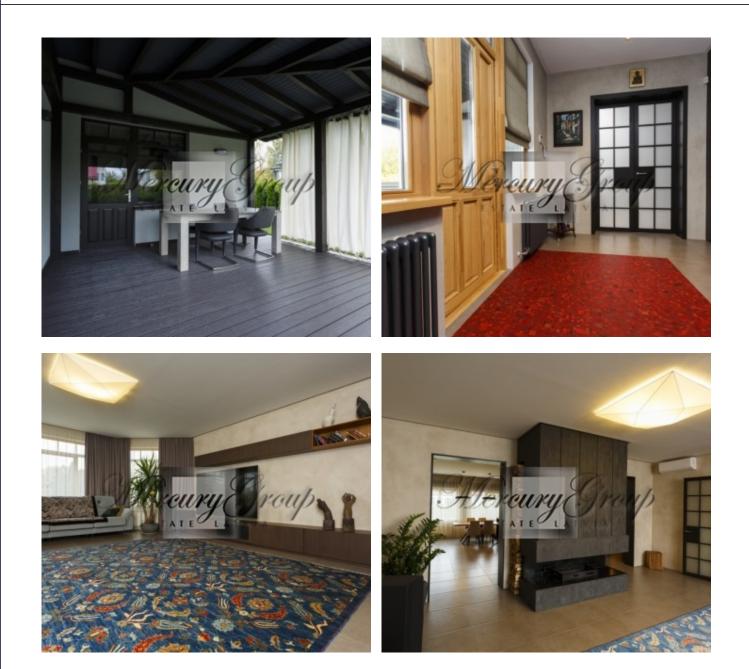

The house has very high-quality finishing, made by a well-known designer by individual order. Natural floors, doors and kitchen from a local manufacturer, very high quality. The house is fully furnished and equipped with necessary appliances and interior items.

The house has 2 floors. On the 1st floor there is an entrance hall with a closet, a toilet, a garage for 2 cars, a spacious living room with a fireplace, a SPA zone (sauna, shower, as well as a laundry space with washing and drying machines from Miele), a fully equipped kitchen (all appliances from AEG), a bedroom for guests, access to a covered terrace with outdoor furniture. A wooden staircase leads to the 2nd floor. The 2nd floor consists of a large master bedroom with its own bathroom (bath, shower, toilet) with a balcony, a second bedroom, a spacious shower room, and a third bedroom, which is currently converted into a dressing room.