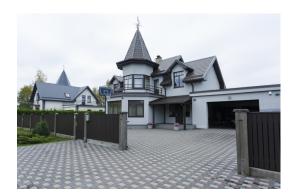

#### Description

We offer for sale a house located in a suburb of Riga - a big village with a predominantly private development, Marupe. At a distance of only 10-15 minutes by car you will find the center of Riga, the resort town of Jurmala and Riga Airport, and within a couple of minutes - 2 large supermarkets, RIMI and Maxima. In Marupe there are also schools, kindergartens, restaurants.

The house is located on a very quiet dead-end street, on which there are only 3 houses. Well-groomed fenced area with automatic gates. Lawn, thujas along the perimeter, a deep well for watering the site. On the territory there is a basketball basket.

The house has 2 floors. On the 1st floor there is an entrance hall with a closet, a toilet, a garage for 2 cars, a spacious living room with a fireplace, a SPA zone (sauna, shower, as well as a laundry space with washing and drying machines from Miele), a fully equipped kitchen (all appliances from AEG), a bedroom for guests, access to a covered terrace with outdoor furniture. A wooden staircase leads to the 2nd floor. The 2nd floor consists of a large master bedroom with its own bathroom (bath, shower, toilet) with a balcony, a second bedroom, a spacious shower room, and a third bedroom, which is currently converted into a dressing room.