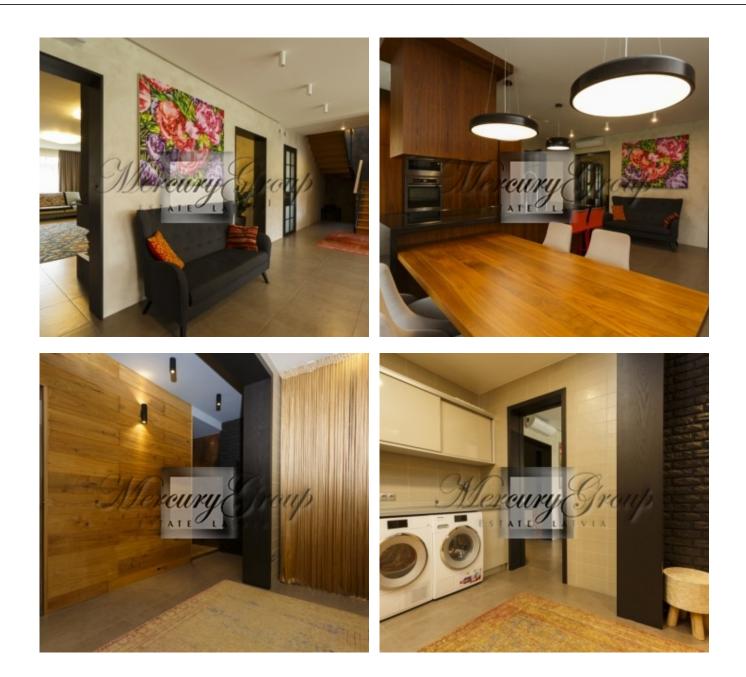

The house has very high-quality finishing, made by a well-known designer by individual order. Natural floors, doors and kitchen from a local manufacturer, very high quality. The house is fully furnished and equipped with necessary appliances and interior items.

The house has 2 floors. On the 1st floor there is an entrance hall with a closet, a toilet, a garage for 2 cars, a spacious living room with a fireplace, a SPA zone (sauna, shower, as well as a laundry space with washing and drying machines from Miele), a fully equipped kitchen (all appliances from AEG), a bedroom for guests, access to a covered terrace with outdoor furniture. A wooden staircase leads to the 2nd floor. The 2nd floor consists of a large master bedroom with its own bathroom (bath, shower, toilet) with a balcony, a second bedroom, a spacious shower room, and a third bedroom, which is currently converted into a dressing room.