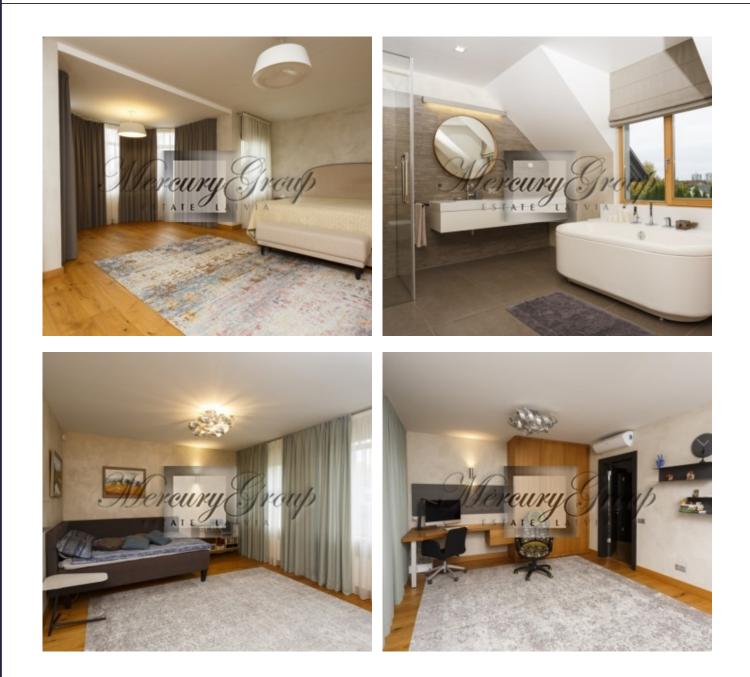

The house has very high-quality finishing, made by a well-known designer by individual order. Natural floors, doors and kitchen from a local manufacturer, very high quality. The house is fully furnished and equipped with necessary appliances and interior items.

The house has 2 floors. On the 1st floor there is an entrance hall with a closet, a toilet, a garage for 2 cars, a spacious living room with a fireplace, a SPA zone (sauna, shower, as well as a laundry space with washing and drying machines from Miele), a fully equipped kitchen (all appliances from AEG), a bedroom for guests, access to a covered terrace with outdoor furniture. A wooden staircase leads to the 2nd floor. The 2nd floor consists of a large master bedroom with its own bathroom (bath, shower, toilet) with a balcony, a second bedroom, a spacious shower room, and a third bedroom, which is currently converted into a dressing room.