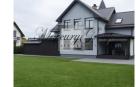

The house is located on a very quiet dead-end street, on which there are only 3 houses. Well-groomed fenced area with automatic gates. Lawn, thujas along the perimeter, a deep well for watering the site. On the territory there is a basketball basket.

The house has 2 floors. On the 1st floor there is an entrance hall with a closet, a toilet, a garage for 2 cars, a spacious living room with a fireplace, a SPA zone (sauna, shower, as well as a laundry space with washing and drying machines from Miele), a fully equipped kitchen (all appliances from AEG), a bedroom for guests, access to a covered terrace with outdoor furniture. A wooden staircase leads to the 2nd floor. The 2nd floor consists of a large master bedroom with its own bathroom (bath, shower, toilet) with a balcony, a second bedroom, a spacious shower room, and a third bedroom, which is currently converted into a dressing room.