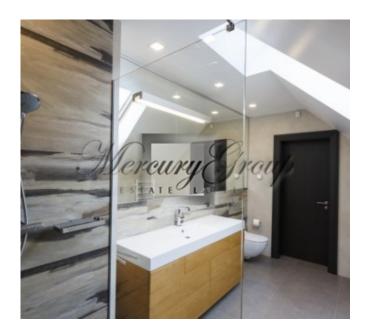

The house has 2 floors. On the 1st floor there is an entrance hall with a closet, a toilet, a garage for 2 cars, a spacious living room with a fireplace, a SPA zone (sauna, shower, as well as a laundry space with washing and drying machines from Miele), a fully equipped kitchen (all appliances from AEG), a bedroom for guests, access to a covered terrace with outdoor furniture. A wooden staircase leads to the 2nd floor. The 2nd floor consists of a large master bedroom with its own bathroom (bath, shower, toilet) with a balcony, a second bedroom, a spacious shower room, and a third bedroom, which is currently converted into a dressing room.