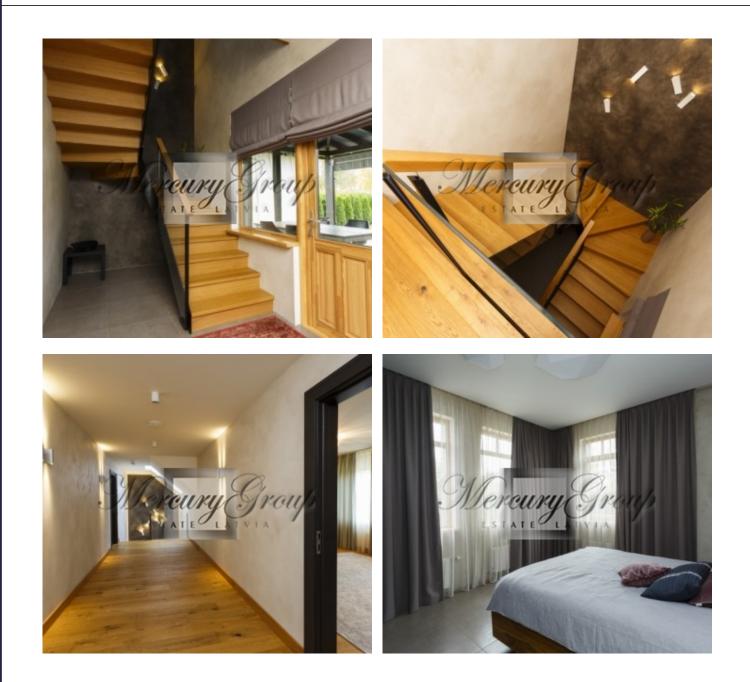

The house has 2 floors. On the 1st floor there is an entrance hall with a closet, a toilet, a garage for 2 cars, a spacious living room with a fireplace, a SPA zone (sauna, shower, as well as a laundry space with washing and drying machines from Miele), a fully equipped kitchen (all appliances from AEG), a bedroom for guests, access to a covered terrace with outdoor furniture. A wooden staircase leads to the 2nd floor. The 2nd floor consists of a large master bedroom with its own bathroom (bath, shower, toilet) with a balcony, a second bedroom, a spacious shower room, and a third bedroom, which is currently converted into a dressing room.