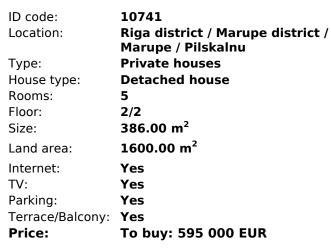

#### Description

We offer for sale a house located in a suburb of Riga - a big village with a predominantly private development, Marupe. At a distance of only 10-15 minutes by car you will find the center of Riga, the resort town of Jurmala and Riga Airport, and within a couple of minutes - 2 large supermarkets, RIMI and Maxima. In Marupe there are also schools, kindergartens, restaurants.

The house has 2 floors. On the 1st floor there is an entrance hall with a closet, a toilet, a garage for 2 cars, a spacious living room with a fireplace, a SPA zone (sauna, shower, as well as a laundry space with washing and drying machines from Miele), a fully equipped kitchen (all appliances from AEG), a bedroom for guests, access to a covered terrace with outdoor furniture. A wooden staircase leads to the 2nd floor. The 2nd floor consists of a large master bedroom with its own bathroom (bath, shower, toilet) with a balcony, a second bedroom, a spacious shower room, and a third bedroom, which is currently converted into a dressing room.

The house has gas central heating (Wiessmann boiler), central water supply, air conditioners. Low utility bills.

Darja Kovalenok Consultant GSM: + 371 26595522, E-mail: daria@mgroup.lv

• We work for You •