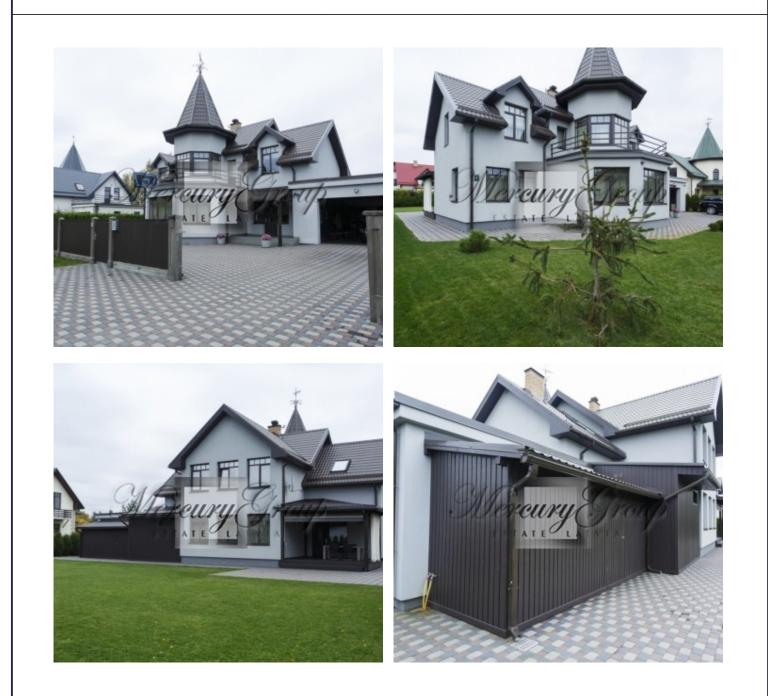

#### Description

We offer for sale a house located in a suburb of Riga - a big village with a predominantly private development, Marupe. At a distance of only 10-15 minutes by car you will find the center of Riga, the resort town of Jurmala and Riga Airport, and within a couple of minutes - 2 large supermarkets, RIMI and Maxima. In Marupe there are also schools, kindergartens, restaurants.

The house is located on a very quiet dead-end street, on which there are only 3 houses. Well-groomed fenced area with automatic gates. Lawn, thujas along the perimeter, a deep well for watering the site. On the territory there is a basketball basket.

The house has 2 floors. On the 1st floor there is an entrance hall with a closet, a toilet, a garage for 2 cars, a spacious living room with a fireplace, a SPA zone (sauna, shower, as well as a laundry space with washing and drying machines from Miele), a fully equipped kitchen (all appliances from AEG), a bedroom for guests, access to a covered terrace with outdoor furniture. A wooden staircase leads to the 2nd floor. The 2nd floor consists of a large master bedroom with its own bathroom (bath, shower, toilet) with a balcony, a second bedroom, a spacious shower room, and a third bedroom, which is currently converted into a dressing room.