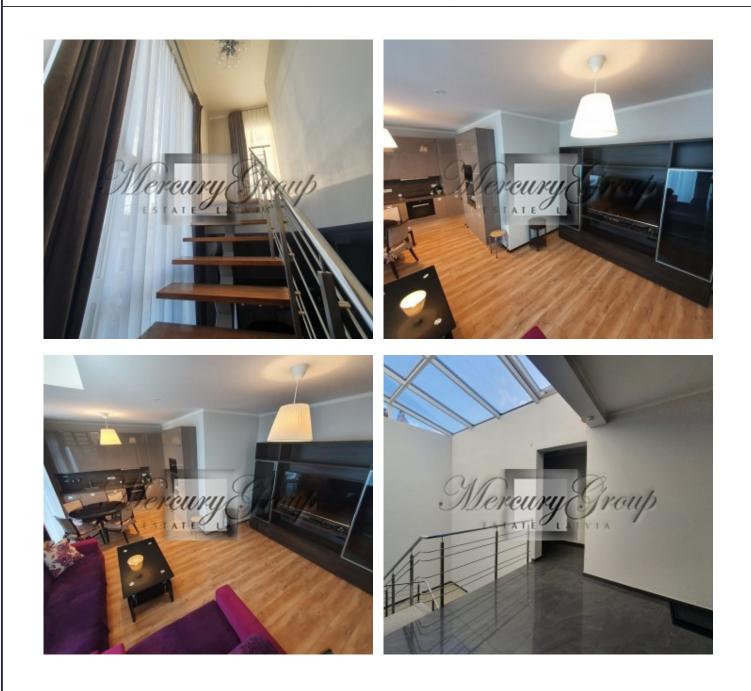

The apartment is offered with fully furnished and with all necessary household appliances for a comfortable stay.

The total area of the apartment is 590 m2 (living area 116 m2 + 95 m2 terrace and roof top terrace on the second floor)

Apartment layout:

- living room, combined with kitchen, with access to the terrace;
- kitchen with built-in Miele appliances;
- bathroom;
- corridor with built-in storage system;
- master-bedroom with its own bathroom and access
- second bedroom
- And on the second floor
- third bedroom with access to the terrace with jacuzzi