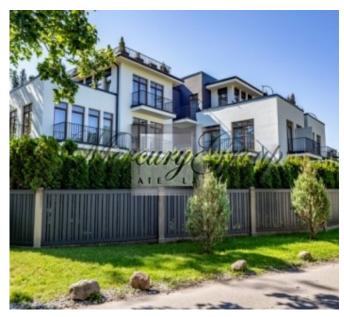

# Description

We offer for sale a three-room apartment with a spacious terrace in a new club type project - Jurmala Palace.

The project is located in the resort town of Jurmala, in a unique location - the street Vienibas prospekt 34. The street of exclusive private villas and luxury homes. 2 min walking distance to the yacht club, tennis courts, the largest water park in the Baltics. 7 minutes and you are on the white sandy beach on the Baltic Sea. At the same time, "Jurmala Palace " is located away from the active people flow. Minute walk and you are on the bank of the river Lielupe.

• We work for You •

The territory of the residential complex is fenced and is under security and video surveillance around the perimeter. The sale price includes an underground parking space and a storage room.