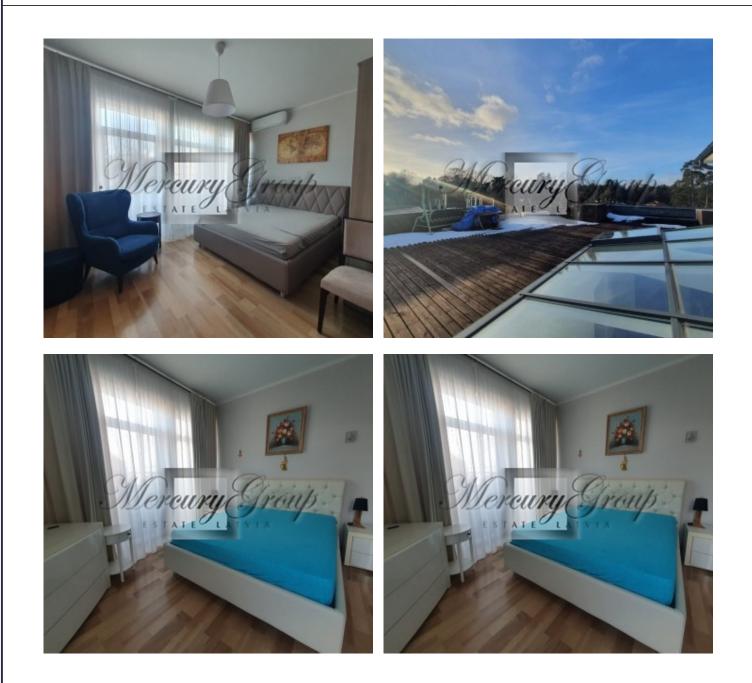

The apartment is offered with fully furnished and with all necessary household appliances for a comfortable stay.

The total area of the apartment is 590 m2 (living area 116 m2 + 95 m2 terrace and roof top terrace on the second floor)

Apartment layout:

- living room, combined with kitchen, with access to the terrace;
- kitchen with built-in Miele appliances;
- bathroom;
- corridor with built-in storage system;
- master-bedroom with its own bathroom and access
- second bedroom
- And on the second floor
- third bedroom with access to the terrace with jacuzzi