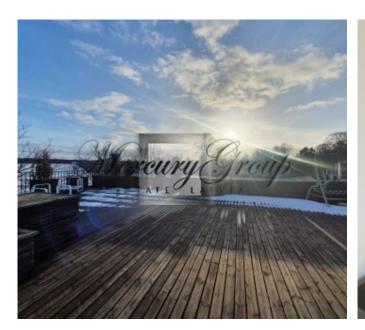

The apartment is offered with fully furnished and with all necessary household appliances for a comfortable stay.

The total area of the apartment is 590 m2 (living area 116 m2 + 95 m2 terrace and roof top terrace on the second floor)

Apartment layout:

- living room, combined with kitchen, with access to the terrace;
- kitchen with built-in Miele appliances;
- bathroom;
- corridor with built-in storage system;
- master-bedroom with its own bathroom and access
- second bedroom
- And on the second floor
- third bedroom with access to the terrace with jacuzzi