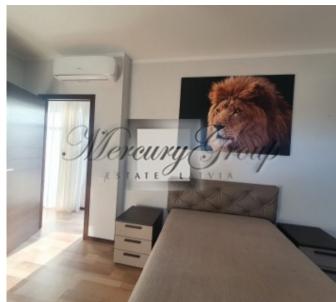

Apartment layout:

- living room, combined with kitchen, with access to the terrace;
- kitchen with built-in Miele appliances;
- bathroom;
- corridor with built-in storage system;
- master-bedroom with its own bathroom and access
- second bedroom
- And on the second floor
- third bedroom with access to the terrace with jacuzzi