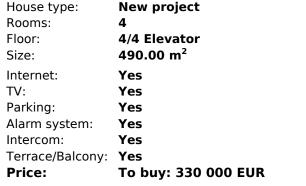

The apartment is offered with fully furnished and with all necessary household appliances for a comfortable stay.

The total area of the apartment is 590 m2 (living area 116 m2 + 95 m2 terrace and roof top terrace on the second floor)

• We work for You •

The territory of the residential complex is fenced and is under security and video surveillance around the perimeter. The sale price includes an underground parking space and a storage room.