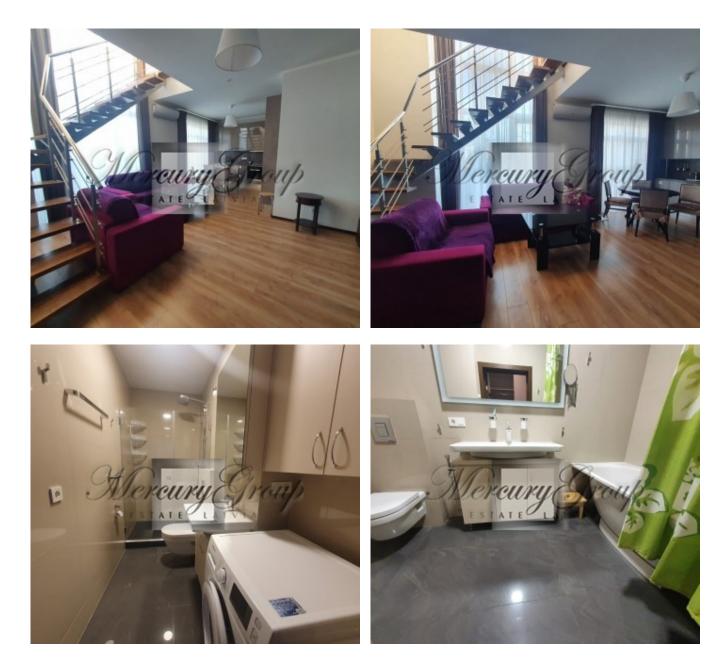

The apartment is offered with fully furnished and with all necessary household appliances for a comfortable stay.

The total area of the apartment is 590 m2 (living area 116 m2 + 95 m2 terrace and roof top terrace on the second floor)

Apartment layout:

- living room, combined with kitchen, with access to the terrace;
- kitchen with built-in Miele appliances;
- bathroom;
- corridor with built-in storage system;
- master-bedroom with its own bathroom and access
- second bedroom
- And on the second floor
- third bedroom with access to the terrace with jacuzzi