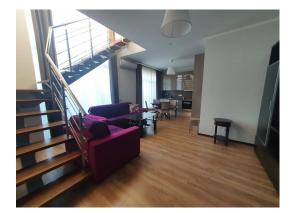

# Description

We offer for sale a three-room apartment with a spacious terrace in a new club type project - Jurmala Palace.

The project is located in the resort town of Jurmala, in a unique location - the street Vienibas prospekt 34. The street of exclusive private villas and luxury homes. 2 min walking distance to the yacht club, tennis courts, the largest water park in the Baltics. 7 minutes and you are on the white sandy beach on the Baltic Sea. At the same time, "Jurmala Palace " is located away from the active people flow. Minute walk and you are on the bank of the river Lielupe.

The apartment is offered with fully furnished and with all necessary household appliances for a comfortable stay.

The total area of the apartment is 590 m2 (living area 116 m2 + 95 m2 terrace and roof top terrace on the second floor)

Apartment layout:

- living room, combined with kitchen, with access to the terrace;
- kitchen with built-in Miele appliances;
- bathroom;
- corridor with built-in storage system;
- master-bedroom with its own bathroom and access
- second bedroom
- And on the second floor
- third bedroom with access to the terrace with jacuzzi