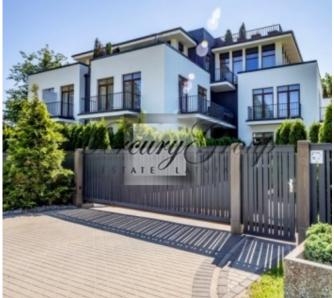

# Description

We offer for sale a three-room apartment with a spacious terrace in a new club type project - Jurmala Palace.

The project is located in the resort town of Jurmala, in a unique location - the street Vienibas prospekt 34. The street of exclusive private villas and luxury homes. 2 min walking distance to the yacht club, tennis courts, the largest water park in the Baltics. 7 minutes and you are on the white sandy beach on the Baltic Sea. At the same time, "Jurmala Palace " is located away from the active people flow. Minute walk and you are on the bank of the river Lielupe.

• We work for You •

The territory of the residential complex is fenced and is under security and video surveillance around the perimeter. The sale price includes an underground parking space and a storage room.