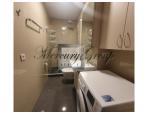

Apartment layout:

- living room, combined with kitchen, with access to the terrace;
- kitchen with built-in Miele appliances;
- bathroom;
- corridor with built-in storage system;
- master-bedroom with its own bathroom and access
- second bedroom
- And on the second floor
- third bedroom with access to the terrace with jacuzzi