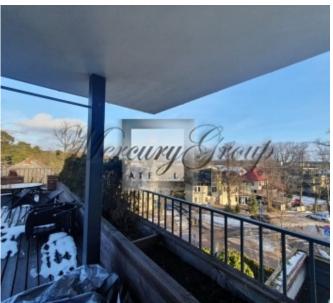

The apartment is offered with fully furnished and with all necessary household appliances for a comfortable stay.

The total area of the apartment is 590 m2 (living area 116 m2 + 95 m2 terrace and roof top terrace on the second floor)