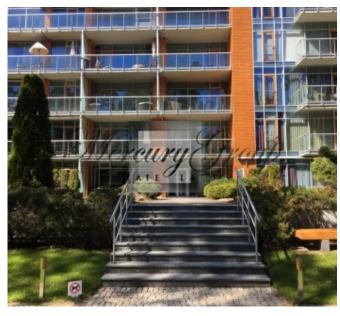

### **Description**

For rent is offered an exclusive apartment in most prestigious residential Project of Jurmala – Sea Castle. This luxury 3rd floor apartment (total area 104 sq.m.) located on the 1st line from the sea with nice window view on dune and pines. The apartment is fully furnished and ready for immediate move-in, high-quality interior decoration and household appliances.

Newly built building is equipped with all necessary utilities and offer a wide range of amenities for comfortable living:

- Rest area and a cafe on the ground floor with a summer terrace house
- Nicely landscaped park on the territory
- Concierge service
- 24h security,
- CCTV
- Security alarm system in the apartment
- Parking
- Ventilation and air conditioning
- Heating
- Fire alarm system
- Intercom
- Outdoor lighting