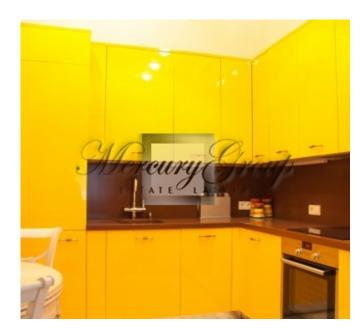

### **Description**

For rent is offered an exclusive apartment in most prestigious residential Project of Jurmala – Sea Castle. This luxury 3rd floor apartment (total area 104 sq.m.) located on the 1st line from the sea with nice window view on dune and pines. The apartment is fully furnished and ready for immediate move-in, high-quality interior decoration and household appliances.

The apartment consists of a spacious living room with kitchen and dining area, a hall, a bedroom with wardrobe, a bathroom, a laundry room and terrace.

Well-developed infrastructure, all amenities, a park with children's playground, Dzintari Concert Hall, famous street Jomas with it's restaurants, shops and cafés, Baltic Beach SPA, Jurnala SPA, walking paths, sea and dunes are located just 5-10 min. walking distance from the house.