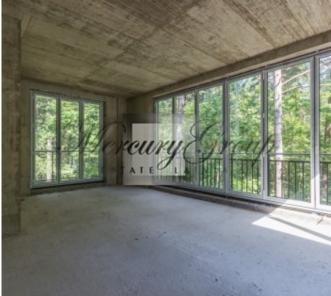

#### Description

For sale exclusive 5-room 2-level apartment in the new residential complex Jurmalas Paradise. The total area of the apartment is 547.1 m2 (with loggia and terraces), located on the 3rd and 4th floor. The apartment is sold with a gray finish.

The apartments are fully prepared for finishing work. The functional division of space, 3-meter ceiling height and large area of the apartment allow you to create a variety of unique interiors for every taste. Designer services are available, which allows you to choose the interior of your dreams!