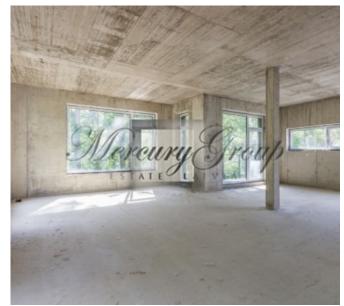

#### Description

For sale exclusive 5-room 2-level apartment in the new residential complex Jurmalas Paradise. The total area of the apartment is 547.1 m2 (with loggia and terraces), located on the 3rd and 4th floor. The apartment is sold with a gray finish.

The apartments are fully prepared for finishing work. The functional division of space, 3-meter ceiling height and large area of the apartment allow you to create a variety of unique interiors for every taste. Designer services are available, which allows you to choose the interior of your dreams!