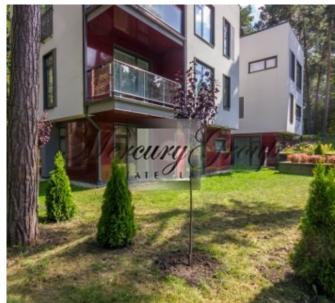

#### Description

For sale exclusive 5-room 2-level apartment in the new residential complex Jurmalas Paradise. The total area of the apartment is 547.1 m2 (with loggia and terraces), located on the 3rd and 4th floor. The apartment is sold with a gray finish.

Jurmala Paradise is located in lielup in Jurmala on a well-maintained, protected area. The project is located a 5-minute walk from the sea and the Lielupe river in a pine forest. A big plus, the location is right in the forest and at the same time close to the sea and infrastructure. The proximity of infrastructure facilities makes Jurmala paradise an ideal place to live and relax!