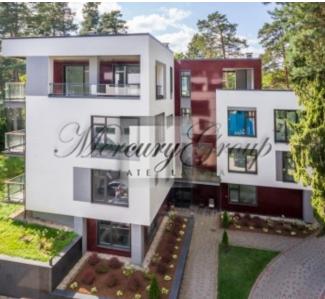

#### Description

For sale exclusive 5-room 2-level apartment in the new residential complex Jurmalas Paradise. The total area of the apartment is 547.1 m2 (with loggia and terraces), located on the 3rd and 4th floor. The apartment is sold with a gray finish.