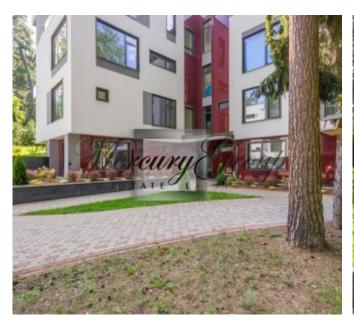

#### Description

For sale exclusive 5-room 2-level apartment in the new residential complex Jurmalas Paradise. The total area of the apartment is 547.1 m2 (with loggia and terraces), located on the 3rd and 4th floor. The apartment is sold with a gray finish.

Jurmala Paradise is located in lielup in Jurmala on a well-maintained, protected area. The project is located a 5-minute walk from the sea and the Lielupe river in a pine forest. A big plus, the location is right in the forest and at the same time close to the sea and infrastructure. The proximity of infrastructure facilities makes Jurmala paradise an ideal place to live and relax!