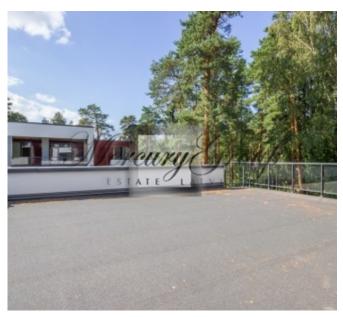

#### Description

For sale exclusive 5-room 2-level apartment in the new residential complex Jurmalas Paradise. The total area of the apartment is 547.1 m2 (with loggia and terraces), located on the 3rd and 4th floor. The apartment is sold with a gray finish.

Jurmala Paradise is located in lielup in Jurmala on a well-maintained, protected area. The project is located a 5-minute walk from the sea and the Lielupe river in a pine forest. A big plus, the location is right in the forest and at the same time close to the sea and infrastructure. The proximity of infrastructure facilities makes Jurmala paradise an ideal place to live and relax!