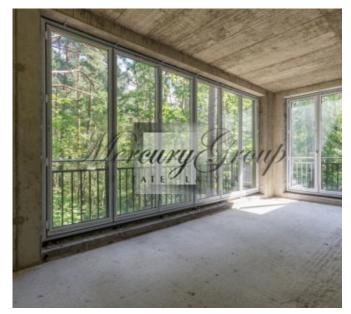

#### Description

For sale exclusive 5-room 2-level apartment in the new residential complex Jurmalas Paradise. The total area of the apartment is 547.1 m2 (with loggia and terraces), located on the 3rd and 4th floor. The apartment is sold with a gray finish.

The apartments are fully prepared for finishing work. The functional division of space, 3-meter ceiling height and large area of the apartment allow you to create a variety of unique interiors for every taste. Designer services are available, which allows you to choose the interior of your dreams!