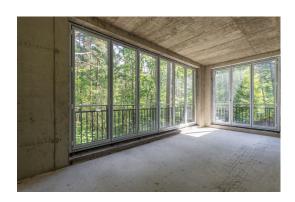

#### Description

For sale exclusive 5-room 2-level apartment in the new residential complex Jurmalas Paradise. The total area of the apartment is 547.1 m2 (with loggia and terraces), located on the 3rd and 4th floor. The apartment is sold with a gray finish.

The apartments are fully prepared for finishing work. The functional division of space, 3-meter ceiling height and large area of the apartment allow you to create a variety of unique interiors for every taste. Designer services are available, which allows you to choose the interior of your dreams!