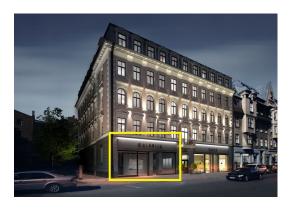

## ID: 9809 WWW.ESTATELATVIA.COM TEL./VIBER/WHATSAPP: + 37125420529

ID code: **9809** 

Location: Riga / Centre / Elizabetes
Type: Commercial premises
House type: Renovated house

Floor: **1/6 Elevator**Size: **261.90 m<sup>2</sup>**Year built: **1855/2015** 

## **Description**

We offer for rent commercial premises 261,9 sq.m. in the very heart of Riga, where is everything you need to enjoy a comfortable life. Opposite the building is located 5-star hotel Bergs, Vermana park, close are a lot of the shops, offices, banks, cafes, restaurants, etc. The location offers excellent public transport connection to all districts – tram, bus, train.

Commercial premises with panoramic windows on the 1st floor of the building. High ceilings - 6 meters.

In the building are 21 apartments with the living area from 65 to 145 square metres. Among them are three 2-level apartments. The premises on the ground floor are intended for commercial use.