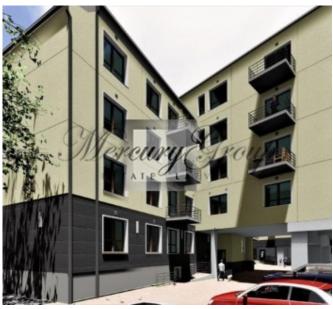

The City Home building is energy efficient, with modern architecture that blends into the city's historical landscape.

The landscaped courtyard features plenty of greenery and decorative plants. Plus, it has a large, beautiful ash, a children's playground and 29 parking spaces.