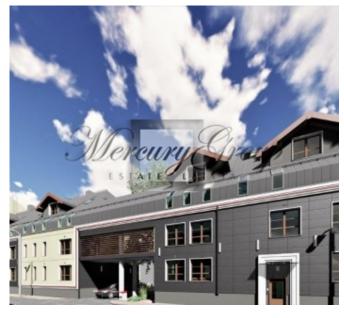

#### Description

City Home apartment project is located on the corner of Miera and Ieroču streets. Miera street was entered in the List of World Cultural and Natural Heritage.

Miera street - a unique place in Riga, with its own cultural and artistic environment. There are lots of cozy cafés, vintage shops and art galleries, which are always happy to each guest. Here disappears vibrant city and you receive a sense of calm - this is evidenced by the street name (Miera - peaceful).

The City Home building is energy efficient, with modern architecture that blends into the city's historical landscape.

The landscaped courtyard features plenty of greenery and decorative plants. Plus, it has a large, beautiful ash, a children's playground and 29 parking spaces.