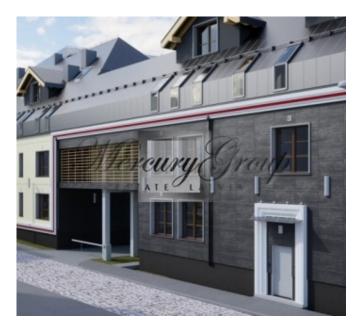

The City Home building is energy efficient, with modern architecture that blends into the city's historical landscape.

The landscaped courtyard features plenty of greenery and decorative plants. Plus, it has a large, beautiful ash, a children's playground and 29 parking spaces.