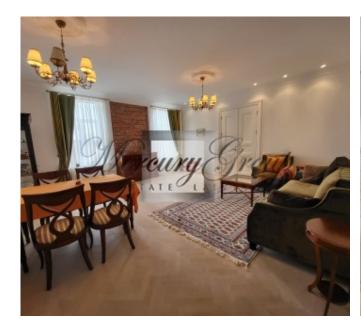

#### **Description**

We offer to purchase an elegant 3-room apartment located on the 4th floor of the building. The apartment with an area of 108.9 m2 fully complies with modern functional requirements and has a thoughtful and rational layout, consists of a living room, a kitchen area, 2 bedrooms and 2 bathrooms. Professional design, specially selected furniture and appliances create a feeling of comfort and coziness. The building has a qualitatively restored facade.

Old Riga is traditionally considered one of the most expensive and prestigious areas of the city, and houses are considered to be the property of the republic. The reason for everything is not only an aestheticized environment, but also a good location - nearby restaurants, cafes, bars, museums, nightclubs, shops, banks, various exhibitions, city events. The building is located in the very heart of old Riga, where every house, every street is a masterpiece of medieval architecture.