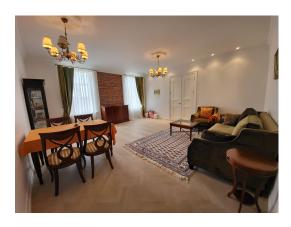

#### **Description**

We offer to purchase an elegant 3-room apartment located on the 4th floor of the building. The apartment with an area of 108.9 m2 fully complies with modern functional requirements and has a thoughtful and rational layout, consists of a living room, a kitchen area, 2 bedrooms and 2 bathrooms. Professional design, specially selected furniture and appliances create a feeling of comfort and coziness. The building has a qualitatively restored facade.

Old Riga is traditionally considered one of the most expensive and prestigious areas of the city, and houses are considered to be the property of the republic. The reason for everything is not only an aestheticized environment, but also a good location - nearby restaurants, cafes, bars, museums, nightclubs, shops, banks, various exhibitions, city events. The building is located in the very heart of old Riga, where every house, every street is a masterpiece of medieval architecture.