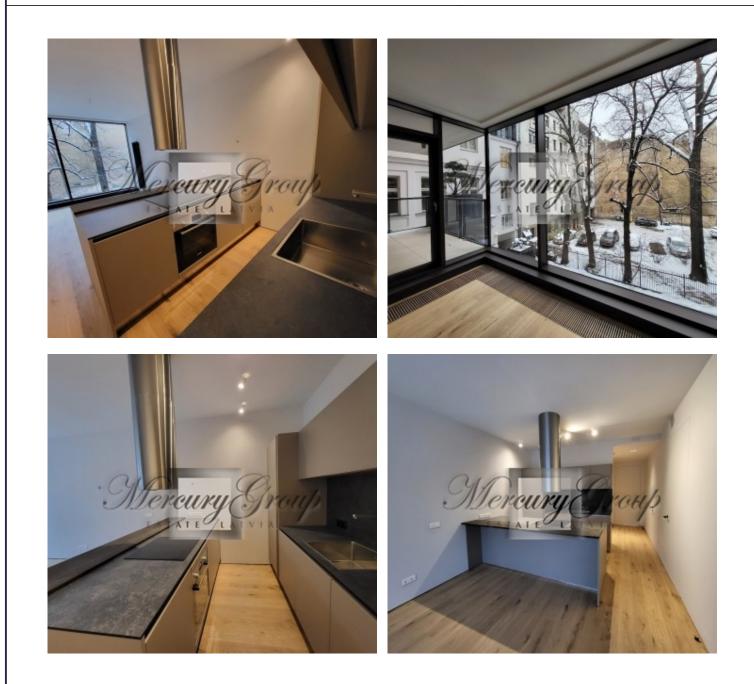

All of the apartments have balconies of no less than 1.80 m in width, large bright windows and low sill windows allowing for a magnificent view of the courtyard and trees. Ceiling height is 2.90 m, in the Penthouse apartments it is 3.00 meters.

This apartment has a layout with 2 bedrooms, 2 bathrooms, a spacious living room with kitchen area. The living area of the apartment is 85.6m2. The cost of the apartment is indicated with finishing.

We have an access to all apartments in this project and will be happy to help you to choose the best option. Please contact us for more project information.