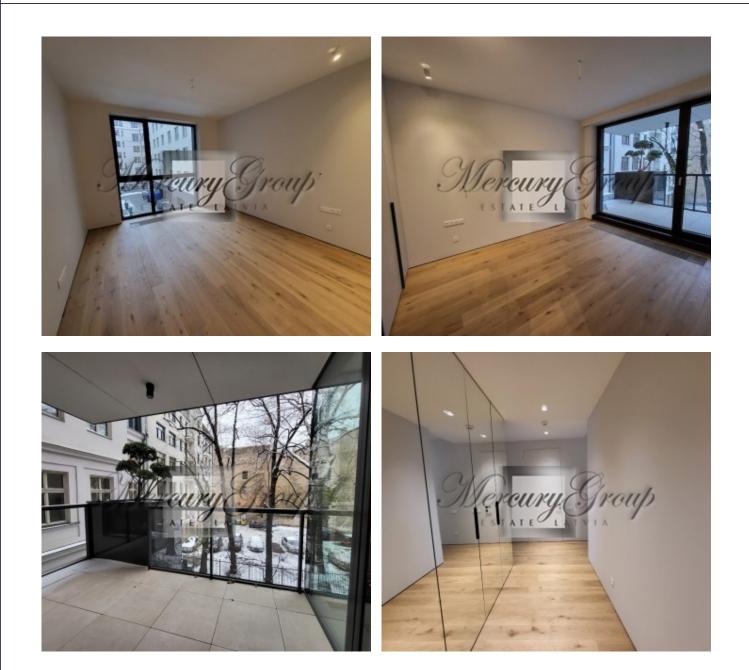

All of the apartments have balconies of no less than 1.80 m in width, large bright windows and low sill windows allowing for a magnificent view of the courtyard and trees. Ceiling height is 2.90 m, in the Penthouse apartments it is 3.00 meters.

This apartment has a layout with 2 bedrooms, 2 bathrooms, a spacious living room with kitchen area. The living area of the apartment is 85.6m2. The cost of the apartment is indicated with finishing.

We have an access to all apartments in this project and will be happy to help you to choose the best option. Please contact us for more project information.