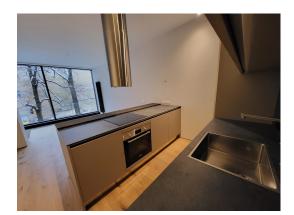

This apartment has a layout with 2 bedrooms, 2 bathrooms, a spacious living room with kitchen area. The living area of the apartment is 85.6m2. The cost of the apartment is indicated with finishing.

We have an access to all apartments in this project and will be happy to help you to choose the best option. Please contact us for more project information.