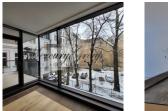

All of the apartments have balconies of no less than 1.80 m in width, large bright windows and low sill windows allowing for a magnificent view of the courtyard and trees. Ceiling height is 2.90 m, in the Penthouse apartments it is 3.00 meters.