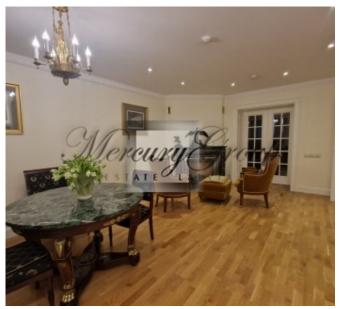

The apartment is located on the fourth floor of the house and has a very convenient layout - a separate entrance group with a built-in wardrobe and a bathroom with a shower and bath . Hall leads you into a spacious living room with a working gas fireplace and a kitchen with a dining area.

The kitchen is fully equipped with all the necessary equipment.

Living room is overlooking the park and leads to seperate bedroom with the big build in wardrobe.

High-quality, expensive furniture and sophisticated finishes make this apartment very cozy and stylish.