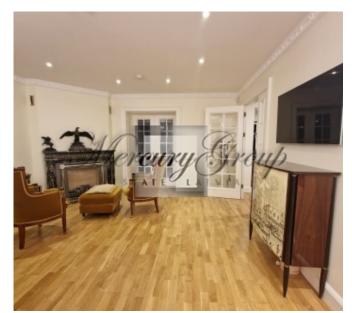

The apartment is located on the fourth floor of the house and has a very convenient layout - a separate entrance group with a built-in wardrobe and a bathroom with a shower and bath . Hall leads you into a spacious living room with a working gas fireplace and a kitchen with a dining area.

The kitchen is fully equipped with all the necessary equipment.

Living room is overlooking the park and leads to seperate bedroom with the big build in wardrobe.

High-quality, expensive furniture and sophisticated finishes make this apartment very cozy and stylish.