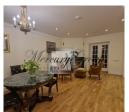

The apartment is located on the fourth floor of the house and has a very convenient layout - a separate entrance group with a built-in wardrobe and a bathroom with a shower and bath . Hall leads you into a spacious living room with a working gas fireplace and a kitchen with a dining area.

The kitchen is fully equipped with all the necessary equipment.

Living room is overlooking the park and leads to seperate bedroom with the big build in wardrobe.

High-quality, expensive furniture and sophisticated finishes make this apartment very cozy and stylish.