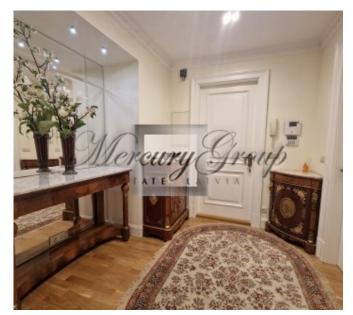

The apartment is located on the fourth floor of the house and has a very convenient layout - a separate entrance group with a built-in wardrobe and a bathroom with a shower and bath . Hall leads you into a spacious living room with a working gas fireplace and a kitchen with a dining area.