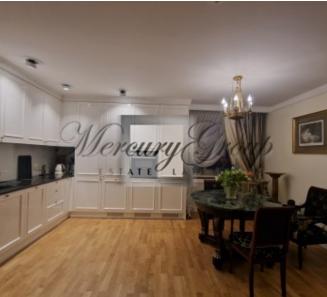

The apartment is located on the fourth floor of the house and has a very convenient layout - a separate entrance group with a built-in wardrobe and a bathroom with a shower and bath . Hall leads you into a spacious living room with a working gas fireplace and a kitchen with a dining area.

The kitchen is fully equipped with all the necessary equipment.

Living room is overlooking the park and leads to seperate bedroom with the big build in wardrobe.

High-quality, expensive furniture and sophisticated finishes make this apartment very cozy and stylish.