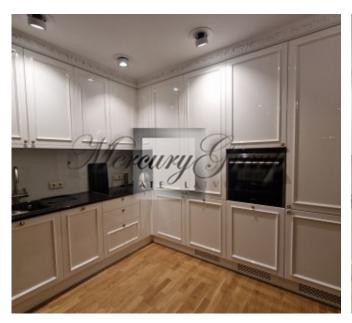

The kitchen is fully equipped with all the necessary equipment.

Living room is overlooking the park and leads to seperate bedroom with the big build in wardrobe.

High-quality, expensive furniture and sophisticated finishes make this apartment very cozy and stylish.