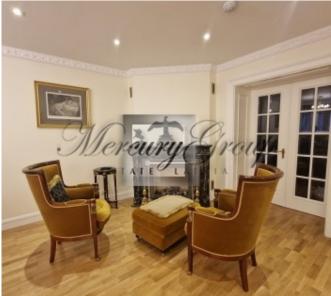

The apartment is located on the fourth floor of the house and has a very convenient layout - a separate entrance group with a built-in wardrobe and a bathroom with a shower and bath . Hall leads you into a spacious living room with a working gas fireplace and a kitchen with a dining area.

The kitchen is fully equipped with all the necessary equipment.

Living room is overlooking the park and leads to seperate bedroom with the big build in wardrobe.

High-quality, expensive furniture and sophisticated finishes make this apartment very cozy and stylish.