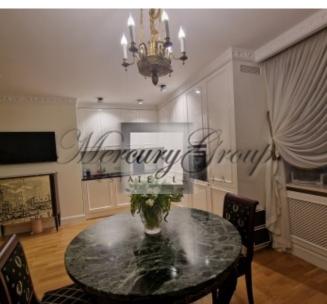

The apartment is located on the fourth floor of the house and has a very convenient layout - a separate entrance group with a built-in wardrobe and a bathroom with a shower and bath . Hall leads you into a spacious living room with a working gas fireplace and a kitchen with a dining area.

The kitchen is fully equipped with all the necessary equipment.

Living room is overlooking the park and leads to seperate bedroom with the big build in wardrobe.

High-quality, expensive furniture and sophisticated finishes make this apartment very cozy and stylish.