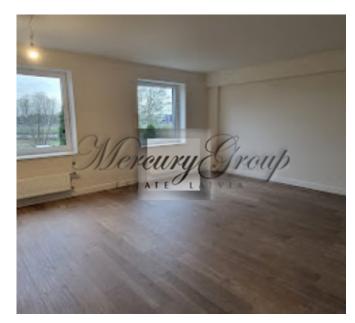

This apartment is located on the second floor. Living room and kitchen area - 37.3 m<sup>2</sup>. Bedroom - 10.1 m<sup>2</sup>, Bedroom - 13m<sup>2</sup>, Bathroom - 5m<sup>2</sup>, Guest bathroom - 1.4m<sup>2</sup>

Each floor of this building offers you a choice of a variety of apartments - from cozy one-room apartments to spacious three-room apartments.

- Connection to central heating;
- Central water supply:
- Vinyl flooring gives your home a stylish and modern look.
- The bathrooms have high-quality tiles.