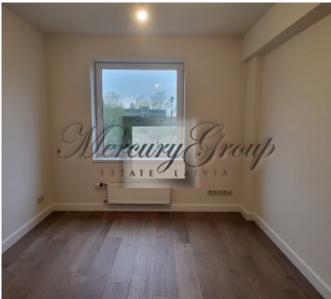

This apartment is located on the second floor. Living room and kitchen area - 37.3 m<sup>2</sup>. Bedroom - 10.1 m<sup>2</sup>, Bedroom - 13m<sup>2</sup>, Bathroom - 5m<sup>2</sup>, Guest bathroom - 1.4m<sup>2</sup>

Each floor of this building offers you a choice of a variety of apartments - from cozy one-room apartments to spacious three-room apartments.

- Connection to central heating;
- Central water supply:
- Vinyl flooring gives your home a stylish and modern look.
- The bathrooms have high-quality tiles.