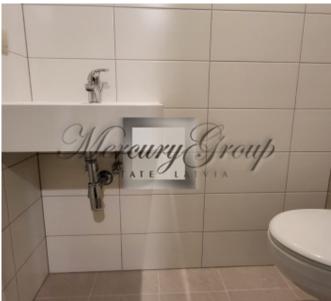

This apartment is located on the second floor. Living room and kitchen area - 37.3 m<sup>2</sup>. Bedroom - 10.1 m<sup>2</sup>, Bedroom - 13m<sup>2</sup>, Bathroom - 5m<sup>2</sup>, Guest bathroom - 1.4m<sup>2</sup>

Each floor of this building offers you a choice of a variety of apartments - from cozy one-room apartments to spacious three-room apartments.

- Connection to central heating;
- Central water supply:
- Vinyl flooring gives your home a stylish and modern look.
- The bathrooms have high-quality tiles.