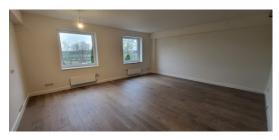

This apartment is located on the second floor. Living room and kitchen area - 37.3 m<sup>2</sup>. Bedroom - 10.1 m<sup>2</sup>, Bedroom - 13m<sup>2</sup>, Bathroom - 5m<sup>2</sup>, Guest bathroom - 1.4m<sup>2</sup>

Each floor of this building offers you a choice of a variety of apartments - from cozy one-room apartments to spacious three-room apartments.

- Connection to central heating;
- Central water supply:
- Vinyl flooring gives your home a stylish and modern look.
- The bathrooms have high-quality tiles.