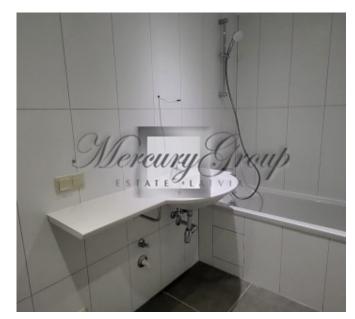

This apartment is located on the second floor. Living room and kitchen area - 37.3 m<sup>2</sup>. Bedroom - 10.1 m<sup>2</sup>, Bedroom - 13m<sup>2</sup>, Bathroom - 5m<sup>2</sup>, Guest bathroom - 1.4m<sup>2</sup>

Each floor of this building offers you a choice of a variety of apartments - from cozy one-room apartments to spacious three-room apartments.

- Connection to central heating;
- Central water supply:
- Vinyl flooring gives your home a stylish and modern look.
- The bathrooms have high-quality tiles.