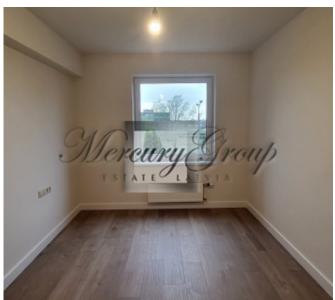

This apartment is located on the second floor. Living room and kitchen area - 37.3 m<sup>2</sup>. Bedroom - 10.1 m<sup>2</sup>, Bedroom - 13m<sup>2</sup>, Bathroom - 5m<sup>2</sup>, Guest bathroom - 1.4m<sup>2</sup>

Each floor of this building offers you a choice of a variety of apartments - from cozy one-room apartments to spacious three-room apartments.

- Connection to central heating;
- Central water supply:
- Vinyl flooring gives your home a stylish and modern look.
- The bathrooms have high-quality tiles.