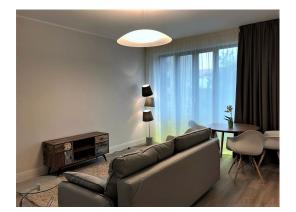

#### Description

One the best apartments in a new project - Felicity Apartments with a beautiful view of a large green courtyard. Sunny side. Panoramic windows and French balcony. Quiet.

Layout: living room connected with kitchen, bedroom with double bed and built-in wardrobe with large mirror, bathroom with bath. The kitchen is fully equipped with all necessary appliances: electric stove, oven, fridge, and dishwasher. The apartment is fully furnished and decorated.