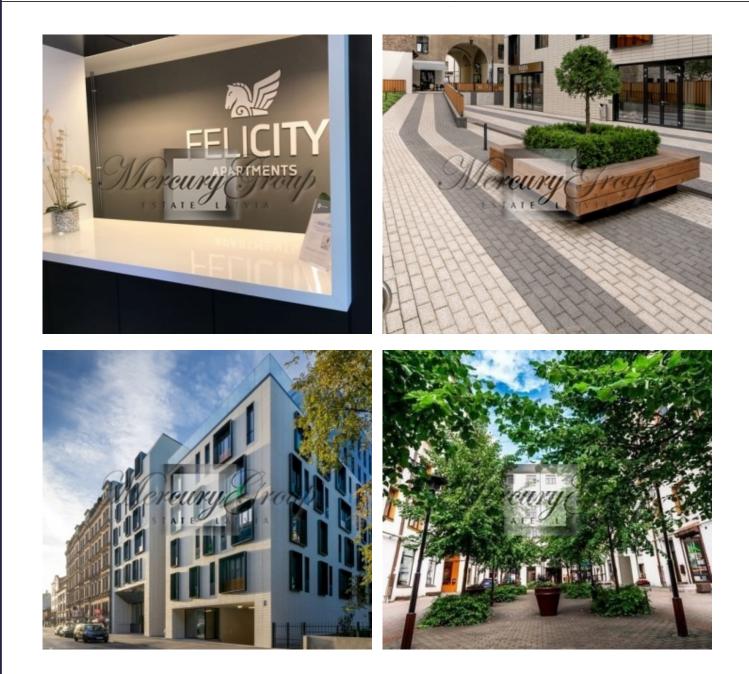

In the basement of the building are located storage facilities for the residents, there is also a heated and locked storage room on the first floor where you can keep a pram and bicycle, an innovative playground on the private territory of the complex, consierge services, video surveillance, and intercoms.

It is possible to rent a parking place in the underground parking or in the neighbour courtyard.

A house is connected to the historical Upisha Pasage, where are located cozy cafes and concept stores. 5 minutes walking distance to Old Town, nearby also are located: public transport, fitness club - MyFitness, Berga Bazars, restaurant - Bergs and Elements, Puppet Theatre, railway station, shopping center Origo and Stockmann, cinema, Vermanes park, etc.