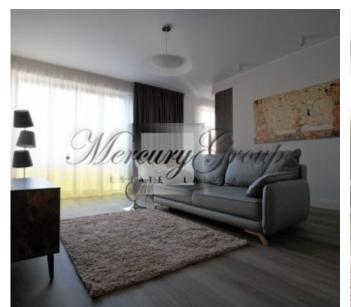

#### Description

One the best apartments in a new project - Felicity Apartments with a beautiful view of a large green courtyard. Sunny side. Panoramic windows and French balcony. Quiet.

Layout: living room connected with kitchen, bedroom with double bed and built-in wardrobe with large mirror, bathroom with bath. The kitchen is fully equipped with all necessary appliances: electric stove, oven, fridge, and dishwasher. The apartment is fully furnished and decorated.