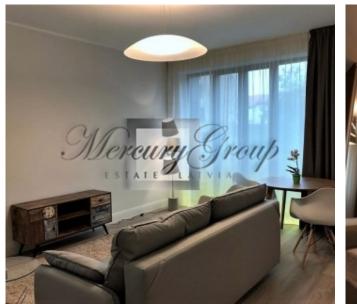

#### Description

One the best apartments in a new project - Felicity Apartments with a beautiful view of a large green courtyard. Sunny side. Panoramic windows and French balcony. Quiet.

Layout: living room connected with kitchen, bedroom with double bed and built-in wardrobe with large mirror, bathroom with bath. The kitchen is fully equipped with all necessary appliances: electric stove, oven, fridge, and dishwasher. The apartment is fully furnished and decorated.