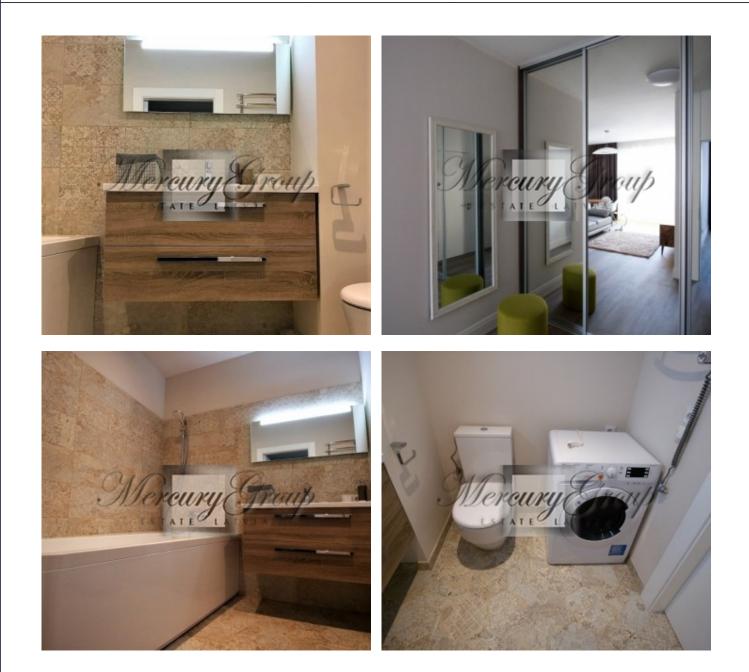

#### Description

One the best apartments in a new project - Felicity Apartments with a beautiful view of a large green courtyard. Sunny side. Panoramic windows and French balcony. Quiet.

Layout: living room connected with kitchen, bedroom with double bed and built-in wardrobe with large mirror, bathroom with bath. The kitchen is fully equipped with all necessary appliances: electric stove, oven, fridge, and dishwasher. The apartment is fully furnished and decorated.