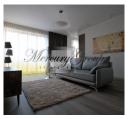

#### Description

One the best apartments in a new project - Felicity Apartments with a beautiful view of a large green courtyard. Sunny side. Panoramic windows and French balcony. Quiet.

Layout: living room connected with kitchen, bedroom with double bed and built-in wardrobe with large mirror, bathroom with bath. The kitchen is fully equipped with all necessary appliances: electric stove, oven, fridge, and dishwasher. The apartment is fully furnished and decorated.