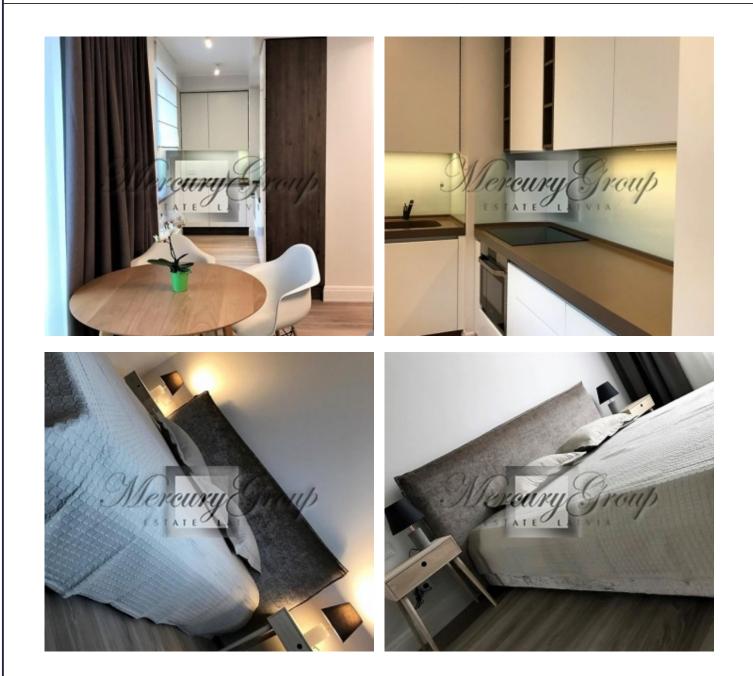

#### Description

One the best apartments in a new project - Felicity Apartments with a beautiful view of a large green courtyard. Sunny side. Panoramic windows and French balcony. Quiet.

Layout: living room connected with kitchen, bedroom with double bed and built-in wardrobe with large mirror, bathroom with bath. The kitchen is fully equipped with all necessary appliances: electric stove, oven, fridge, and dishwasher. The apartment is fully furnished and decorated.