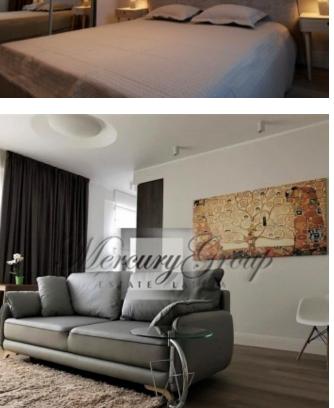

#### Description

One the best apartments in a new project - Felicity Apartments with a beautiful view of a large green courtyard. Sunny side. Panoramic windows and French balcony. Quiet.

Layout: living room connected with kitchen, bedroom with double bed and built-in wardrobe with large mirror, bathroom with bath. The kitchen is fully equipped with all necessary appliances: electric stove, oven, fridge, and dishwasher. The apartment is fully furnished and decorated.