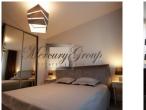

#### Description

One the best apartments in a new project - Felicity Apartments with a beautiful view of a large green courtyard. Sunny side. Panoramic windows and French balcony. Quiet.

Layout: living room connected with kitchen, bedroom with double bed and built-in wardrobe with large mirror, bathroom with bath. The kitchen is fully equipped with all necessary appliances: electric stove, oven, fridge, and dishwasher. The apartment is fully furnished and decorated.