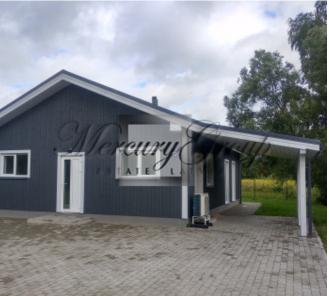

### **Description**

A unique opportunity is offered to reserve 1 of 3 private twin type houses. If you are tired of the hustle and bustle of the city, but would not want to refuse on proximity of the city, then this option may suit you perfectly. The houses are located in one of the greenest areas of Riga, in Imanta, on Jurmalas Gatve Avenue. The location is very convenient, the house is ideal for families with children, because kindergartens and schools, supermarkets, a hospital, shopping centers and an airport are located nearby. The main resort town-Jurmala is 15 minutes away by car, and the center of Riga is only 25 minutes away. A public transport stop is just a 5-minute walk from the houses.

There are 4 twin houses in the fenced area. A house with an area of 89m2 without internal finishing are offered for reservation. The external finishing of houses is decorative clapboard, untreated, which increases its wear resistance. All houses have paying stones and canopies, which will serve as an excellent solution for parking your car.