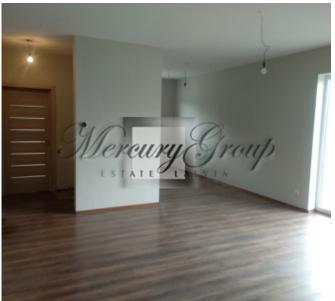

Despite the fact that the houses are single-storey, they have a very convenient layout: an entrance hall, a boiler room, a spacious living room, which is combined with a kitchen area (36m2), 3 isolated bedrooms (10.8 m2; 12m2 and 12.1 m2), a bathroom with a shower and another separate restroom.