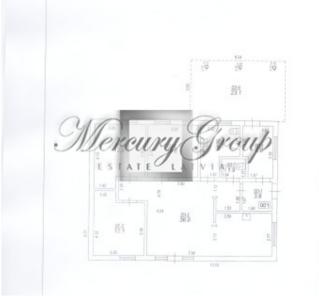

There are 4 twin houses in the fenced area. A house with an area of 89m2 without internal finishing are offered for reservation. The external finishing of houses is decorative clapboard, untreated, which increases its wear resistance. All houses have paying stones and canopies, which will serve as an excellent solution for parking your car.

Despite the fact that the houses are single-storey, they have a very convenient layout: an entrance hall, a boiler room, a spacious living room, which is combined with a kitchen area (36m2), 3 isolated bedrooms (10.8 m2; 12m2 and 12.1 m2), a bathroom with a shower and another separate restroom.