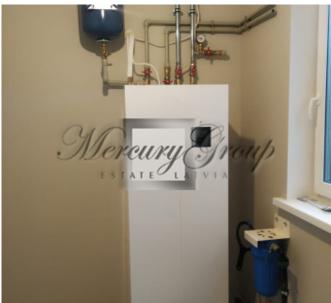

ID code: **21849** 

Location: Riga / Imanta / Jurmalas g.

Type: Private houses
House type: Detached house

Rooms: **4** Floor: **1/1** 

Size: **112.20 m<sup>2</sup>** Land area: **600.00 m<sup>2</sup>** 

Heating: Тепловой насос

Despite the fact that the houses are single-storey, they have a very convenient layout: an entrance hall, a boiler room, a spacious living room, which is combined with a kitchen area (36m2), 3 isolated bedrooms (10.8 m2; 12m2 and 12.1 m2), a bathroom with a shower and another separate restroom.