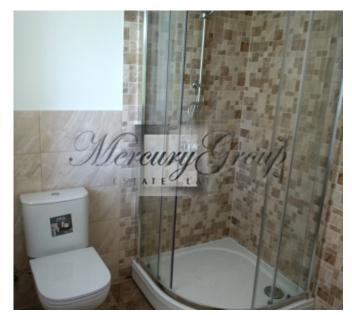

Despite the fact that the houses are single-storey, they have a very convenient layout: an entrance hall, a boiler room, a spacious living room, which is combined with a kitchen area (36m2), 3 isolated bedrooms (10.8 m2; 12m2 and 12.1 m2), a bathroom with a shower and another separate restroom.