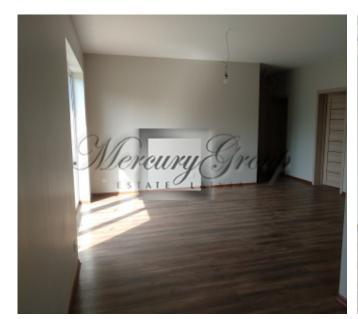

Despite the fact that the houses are single-storey, they have a very convenient layout: an entrance hall, a boiler room, a spacious living room, which is combined with a kitchen area (36m2), 3 isolated bedrooms (10.8 m2; 12m2 and 12.1 m2), a bathroom with a shower and another separate restroom.