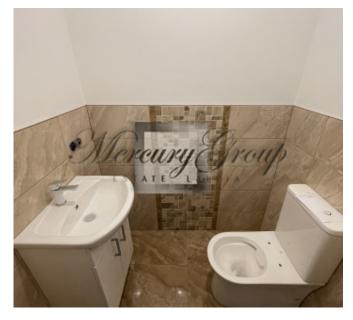

Despite the fact that the houses are single-storey, they have a very convenient layout: an entrance hall, a boiler room, a spacious living room, which is combined with a kitchen area (36m2), 3 isolated bedrooms (10.8 m2; 12m2 and 12.1 m2), a bathroom with a shower and another separate restroom.