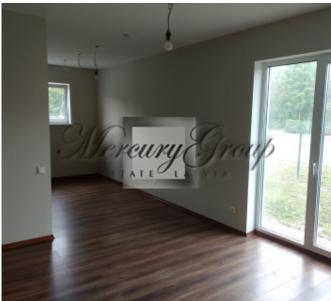

Despite the fact that the houses are single-storey, they have a very convenient layout: an entrance hall, a boiler room, a spacious living room, which is combined with a kitchen area (36m2), 3 isolated bedrooms (10.8 m2; 12m2 and 12.1 m2), a bathroom with a shower and another separate restroom.