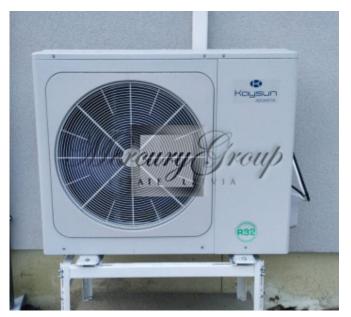

ID code: **21849** 

Location: Riga / Imanta / Jurmalas g.

Type: Private houses
House type: Detached house

Rooms: **4** Floor: **1/1** 

Size: **112.20 m<sup>2</sup>** Land area: **600.00 m<sup>2</sup>** 

Heating: Тепловой насос