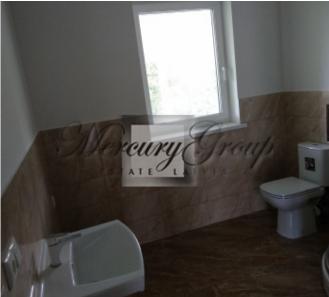

Despite the fact that the houses are single-storey, they have a very convenient layout: an entrance hall, a boiler room, a spacious living room, which is combined with a kitchen area (36m2), 3 isolated bedrooms (10.8 m2; 12m2 and 12.1 m2), a bathroom with a shower and another separate restroom.