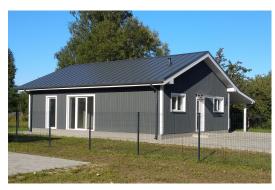

### **Description**

A unique opportunity is offered to reserve 1 of 3 private twin type houses. If you are tired of the hustle and bustle of the city, but would not want to refuse on proximity of the city, then this option may suit you perfectly. The houses are located in one of the greenest areas of Riga, in Imanta, on Jurmalas Gatve Avenue. The location is very convenient, the house is ideal for families with children, because kindergartens and schools, supermarkets, a hospital, shopping centers and an airport are located nearby. The main resort town-Jurmala is 15 minutes away by car, and the center of Riga is only 25 minutes away. A public transport stop is just a 5-minute walk from the houses.

There are 4 twin houses in the fenced area. A house with an area of 89m2 without internal finishing are offered for reservation. The external finishing of houses is decorative clapboard, untreated, which increases its wear resistance. All houses have paying stones and canopies, which will serve as an excellent solution for parking your car.