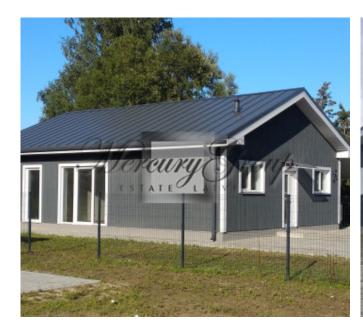

### **Description**

A unique opportunity is offered to reserve 1 of 3 private twin type houses. If you are tired of the hustle and bustle of the city, but would not want to refuse on proximity of the city, then this option may suit you perfectly. The houses are located in one of the greenest areas of Riga, in Imanta, on Jurmalas Gatve Avenue. The location is very convenient, the house is ideal for families with children, because kindergartens and schools, supermarkets, a hospital, shopping centers and an airport are located nearby. The main resort town-Jurmala is 15 minutes away by car, and the center of Riga is only 25 minutes away. A public transport stop is just a 5-minute walk from the houses.

There are 4 twin houses in the fenced area. A house with an area of 89m2 without internal finishing are offered for reservation. The external finishing of houses is decorative clapboard, untreated, which increases its wear resistance. All houses have paying stones and canopies, which will serve as an excellent solution for parking your car.