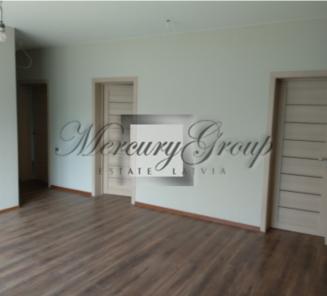

Despite the fact that the houses are single-storey, they have a very convenient layout: an entrance hall, a boiler room, a spacious living room, which is combined with a kitchen area (36m2), 3 isolated bedrooms (10.8 m2; 12m2 and 12.1 m2), a bathroom with a shower and another separate restroom.