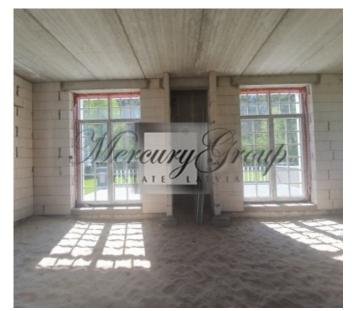

#### **Description**

For sale is offered exclusive 3 bedroom house and home office located into new guarded village in Pinki Region.

Village is located just few meters away from Pinki and Vikuli and in 5 minutes drive from international schools, parks, ice hockey hall, shopping center Jurmala village with all the infrastructure - shops, cafes and restaurants. Village territory is fenced, 24 h video control, there are 10 houses, each with its own territory, as well as goes house with small conference hall and relaxation area, barbecue and gym.

Comfortable planning includes 3 isolated rooms on the second floor , spacious living room combined with the kitchen, 4 bathrooms,

House is build from silicate bricks, has gas heating (warm floors), italian tiles, wooden parquette floors on the 2nd floor, Milie techiques.