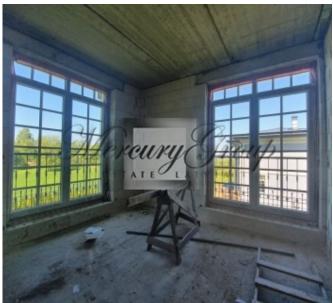

Comfortable planning includes 3 isolated rooms on the second floor , spacious living room combined with the kitchen, 4 bathrooms,

House is build from silicate bricks, has gas heating (warm floors), italian tiles, wooden parquette floors on the 2nd floor, Milie techiques.