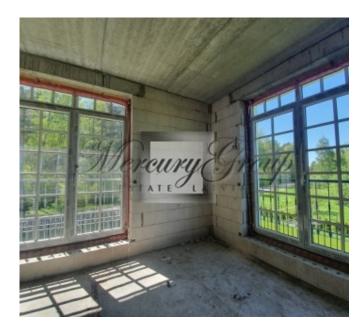

#### **Description**

For sale is offered exclusive 3 bedroom house and home office located into new guarded village in Pinki Region.

Village is located just few meters away from Pinki and Vikuli and in 5 minutes drive from international schools, parks, ice hockey hall, shopping center Jurmala village with all the infrastructure - shops, cafes and restaurants. Village territory is fenced, 24 h video control, there are 10 houses, each with its own territory, as well as goes house with small conference hall and relaxation area, barbecue and gym.

Comfortable planning includes 3 isolated rooms on the second floor , spacious living room combined with the kitchen, 4 bathrooms,

House is build from silicate bricks, has gas heating (warm floors), italian tiles, wooden parquette floors on the 2nd floor, Milie techiques.