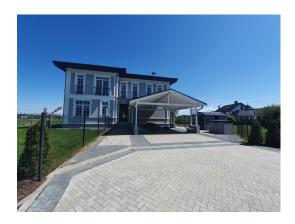

#### **Description**

For sale is offered exclusive 3 bedroom house and home office located into new guarded village in Pinki Region.

Village is located just few meters away from Pinki and Vikuli and in 5 minutes drive from international schools, parks, ice hockey hall, shopping center Jurmala village with all the infrastructure - shops, cafes and restaurants. Village territory is fenced, 24 h video control, there are 10 houses, each with its own territory, as well as goes house with small conference hall and relaxation area, barbecue and gym.

Each house is equipped with small storage, as well as common garage for garden equipment. Villages territory is surrounded by forest from one side and small river and fields from the other side.

This wonderful, brand new house has 223 m2 of total area including terraces and tent for a car.

Comfortable planning includes 3 isolated rooms on the second floor , spacious living room combined with the kitchen, 4 bathrooms,

House is build from silicate bricks, has gas heating (warm floors), italian tiles, wooden parquette floors on the 2nd floor, Milie techiques.