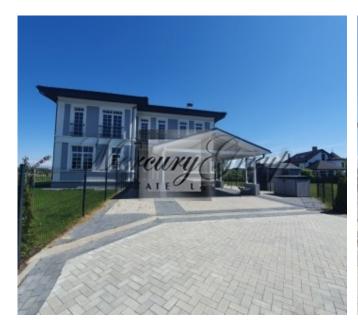

#### **Description**

For sale is offered exclusive 3 bedroom house and home office located into new guarded village in Pinki Region.

Village is located just few meters away from Pinki and Vikuli and in 5 minutes drive from international schools, parks, ice hockey hall, shopping center Jurmala village with all the infrastructure - shops, cafes and restaurants. Village territory is fenced, 24 h video control, there are 10 houses, each with its own territory, as well as goes house with small conference hall and relaxation area, barbecue and gym.

Each house is equipped with small storage, as well as common garage for garden equipment. Villages territory is surrounded by forest from one side and small river and fields from the other side.

This wonderful, brand new house has 223 m2 of total area including terraces and tent for a car.

Comfortable planning includes 3 isolated rooms on the second floor , spacious living room combined with the kitchen, 4 bathrooms,

House is build from silicate bricks, has gas heating (warm floors), italian tiles, wooden parquette floors on the 2nd floor, Milie techiques.