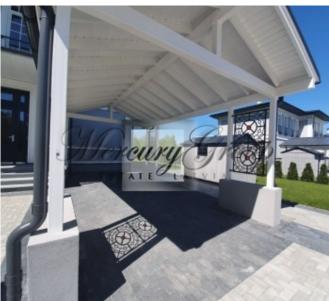

Each house is equipped with small storage, as well as common garage for garden equipment. Villages territory is surrounded by forest from one side and small river and fields from the other side.

This wonderful, brand new house has 223 m2 of total area including terraces and tent for a car.