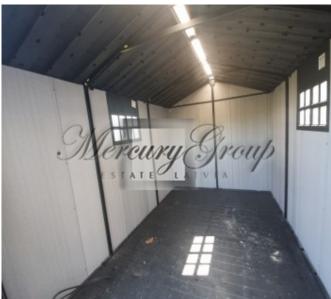

Each house is equipped with small storage, as well as common garage for garden equipment. Villages territory is surrounded by forest from one side and small river and fields from the other side.

This wonderful, brand new house has 223 m2 of total area including terraces and tent for a car.