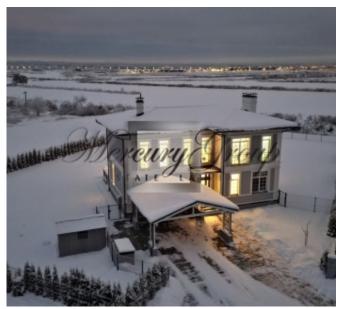

Each house is equipped with small storage, as well as common garage for garden equipment. Villages territory is surrounded by forest from one side and small river and fields from the other side.

This wonderful, brand new house has 223 m2 of total area including terraces and tent for a car.

Comfortable planning includes 3 isolated rooms on the second floor , spacious living room combined with the kitchen, 4 bathrooms,

House is build from silicate bricks, has gas heating (warm floors), italian tiles, wooden parquette floors on the 2nd floor, Milie techiques.