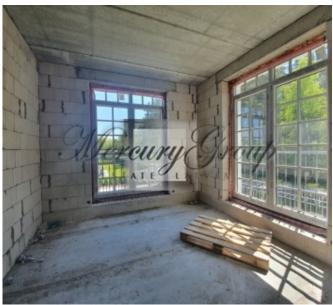

#### **Description**

For sale is offered exclusive 3 bedroom house and home office located into new guarded village in Pinki Region.

Village is located just few meters away from Pinki and Vikuli and in 5 minutes drive from international schools, parks, ice hockey hall, shopping center Jurmala village with all the infrastructure - shops, cafes and restaurants. Village territory is fenced, 24 h video control, there are 10 houses, each with its own territory, as well as goes house with small conference hall and relaxation area, barbecue and gym.

Comfortable planning includes 3 isolated rooms on the second floor , spacious living room combined with the kitchen, 4 bathrooms,

House is build from silicate bricks, has gas heating (warm floors), italian tiles, wooden parquette floors on the 2nd floor, Milie techiques.