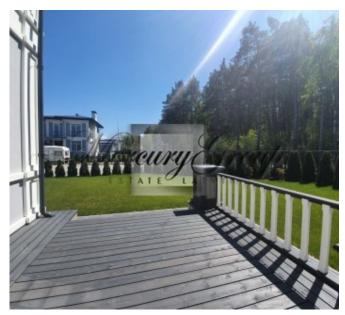

Each house is equipped with small storage, as well as common garage for garden equipment. Villages territory is surrounded by forest from one side and small river and fields from the other side.

This wonderful, brand new house has 223 m2 of total area including terraces and tent for a car.