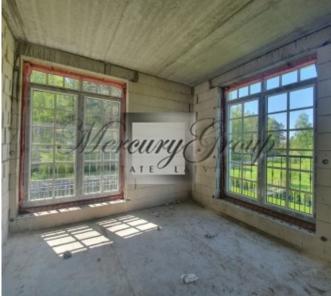

#### **Description**

For sale is offered exclusive 3 bedroom house and home office located into new guarded village in Pinki Region.

Village is located just few meters away from Pinki and Vikuli and in 5 minutes drive from international schools, parks, ice hockey hall, shopping center Jurmala village with all the infrastructure - shops, cafes and restaurants. Village territory is fenced, 24 h video control, there are 10 houses, each with its own territory, as well as goes house with small conference hall and relaxation area, barbecue and gym.

Comfortable planning includes 3 isolated rooms on the second floor , spacious living room combined with the kitchen, 4 bathrooms,

House is build from silicate bricks, has gas heating (warm floors), italian tiles, wooden parquette floors on the 2nd floor, Milie techiques.