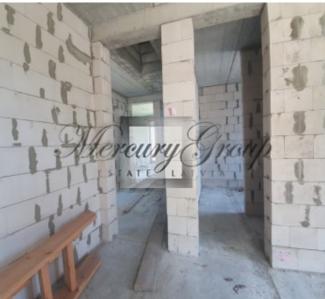

Comfortable planning includes 3 isolated rooms on the second floor , spacious living room combined with the kitchen, 4 bathrooms,

House is build from silicate bricks, has gas heating (warm floors), italian tiles, wooden parquette floors on the 2nd floor, Milie techiques.