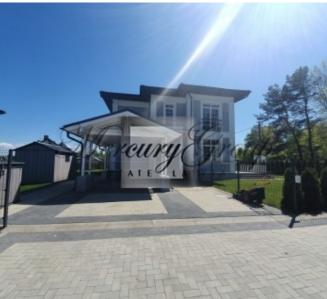

#### **Description**

For sale is offered exclusive 3 bedroom house and home office located into new guarded village in Pinki Region.

Village is located just few meters away from Pinki and Vikuli and in 5 minutes drive from international schools, parks, ice hockey hall, shopping center Jurmala village with all the infrastructure - shops, cafes and restaurants. Village territory is fenced, 24 h video control, there are 10 houses, each with its own territory, as well as goes house with small conference hall and relaxation area, barbecue and gym.

Each house is equipped with small storage, as well as common garage for garden equipment. Villages territory is surrounded by forest from one side and small river and fields from the other side.

This wonderful, brand new house has 223 m2 of total area including terraces and tent for a car.

Comfortable planning includes 3 isolated rooms on the second floor , spacious living room combined with the kitchen, 4 bathrooms,

House is build from silicate bricks, has gas heating (warm floors), italian tiles, wooden parquette floors on the 2nd floor, Milie techiques.