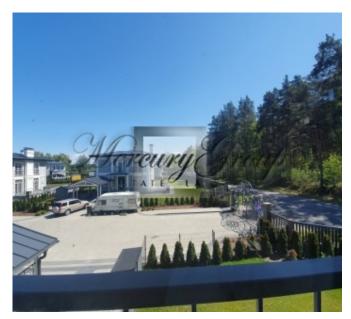

#### **Description**

For sale is offered exclusive 3 bedroom house and home office located into new guarded village in Pinki Region.

Village is located just few meters away from Pinki and Vikuli and in 5 minutes drive from international schools, parks, ice hockey hall, shopping center Jurmala village with all the infrastructure - shops, cafes and restaurants. Village territory is fenced, 24 h video control, there are 10 houses, each with its own territory, as well as goes house with small conference hall and relaxation area, barbecue and gym.

Each house is equipped with small storage, as well as common garage for garden equipment. Villages territory is surrounded by forest from one side and small river and fields from the other side.

This wonderful, brand new house has 223 m2 of total area including terraces and tent for a car.