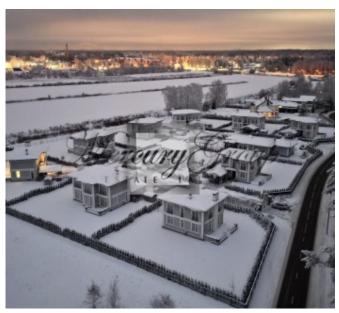

#### **Description**

For sale is offered exclusive 3 bedroom house and home office located into new guarded village in Pinki Region.

Village is located just few meters away from Pinki and Vikuli and in 5 minutes drive from international schools, parks, ice hockey hall, shopping center Jurmala village with all the infrastructure - shops, cafes and restaurants. Village territory is fenced, 24 h video control, there are 10 houses, each with its own territory, as well as goes house with small conference hall and relaxation area, barbecue and gym.

Each house is equipped with small storage, as well as common garage for garden equipment. Villages territory is surrounded by forest from one side and small river and fields from the other side.

This wonderful, brand new house has 223 m2 of total area including terraces and tent for a car.