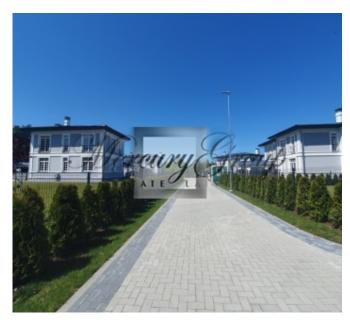

#### **Description**

For sale is offered exclusive 3 bedroom house and home office located into new guarded village in Pinki Region.

Village is located just few meters away from Pinki and Vikuli and in 5 minutes drive from international schools, parks, ice hockey hall, shopping center Jurmala village with all the infrastructure - shops, cafes and restaurants. Village territory is fenced, 24 h video control, there are 10 houses, each with its own territory, as well as goes house with small conference hall and relaxation area, barbecue and gym.

Each house is equipped with small storage, as well as common garage for garden equipment. Villages territory is surrounded by forest from one side and small river and fields from the other side.

This wonderful, brand new house has 223 m2 of total area including terraces and tent for a car.