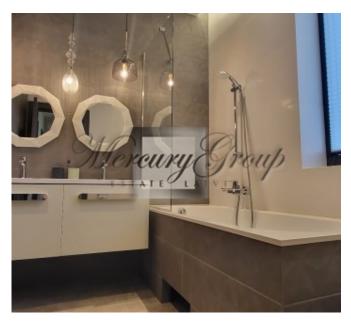

The house is completely finished outside and inside, large, sunny terrace, modern private garden, sauna complex, fully furnished. Functional and modern design is maximally thought out for the family. Panoramic windows overlooking the garden terrace. One part of the house is occupied by a spacious living room with a kitchen, with a total area of 75 meters and a ceiling height of 3.20. In the center of the living room there is a dining area and a TV area with a biofireplace. In the same part of the house there is a guest room and a bathroom. Spacious two car garage and laundry room. The second floor of the house is occupied by the master bedroom with its own bathroom and dressing room, an office, 2 bedrooms with their own spacious bathroom. The total area of the house is 280 meters, the terrace is 100 meters, the bath complex is 50 meters. The total land area is 1700 meters.