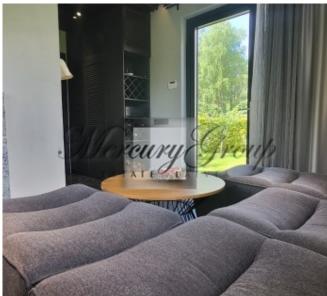

The house is completely finished outside and inside, large, sunny terrace, modern private garden, sauna complex, fully furnished. Functional and modern design is maximally thought out for the family. Panoramic windows overlooking the garden terrace. One part of the house is occupied by a spacious living room with a kitchen, with a total area of 75 meters and a ceiling height of 3.20. In the center of the living room there is a dining area and a TV area with a biofireplace. In the same part of the house there is a guest room and a bathroom. Spacious two car garage and laundry room. The second floor of the house is occupied by the master bedroom with its own bathroom and dressing room, an office, 2 bedrooms with their own spacious bathroom. The total area of the house is 280 meters, the terrace is 100 meters, the bath complex is 50 meters. The total land area is 1700 meters.