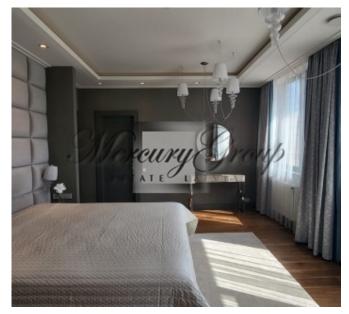

The house is completely finished outside and inside, large, sunny terrace, modern private garden, sauna complex, fully furnished. Functional and modern design is maximally thought out for the family. Panoramic windows overlooking the garden terrace. One part of the house is occupied by a spacious living room with a kitchen, with a total area of 75 meters and a ceiling height of 3.20. In the center of the living room there is a dining area and a TV area with a biofireplace. In the same part of the house there is a guest room and a bathroom. Spacious two car garage and laundry room. The second floor of the house is occupied by the master bedroom with its own bathroom and dressing room, an office, 2 bedrooms with their own spacious bathroom. The total area of the house is 280 meters, the terrace is 100 meters, the bath complex is 50 meters. The total land area is 1700 meters.