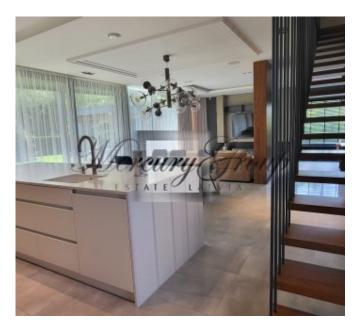

The house is completely finished outside and inside, large, sunny terrace, modern private garden, sauna complex, fully furnished. Functional and modern design is maximally thought out for the family. Panoramic windows overlooking the garden terrace. One part of the house is occupied by a spacious living room with a kitchen, with a total area of 75 meters and a ceiling height of 3.20. In the center of the living room there is a dining area and a TV area with a biofireplace. In the same part of the house there is a guest room and a bathroom. Spacious two car garage and laundry room. The second floor of the house is occupied by the master bedroom with its own bathroom and dressing room, an office, 2 bedrooms with their own spacious bathroom. The total area of the house is 280 meters, the terrace is 100 meters, the bath complex is 50 meters. The total land area is 1700 meters.