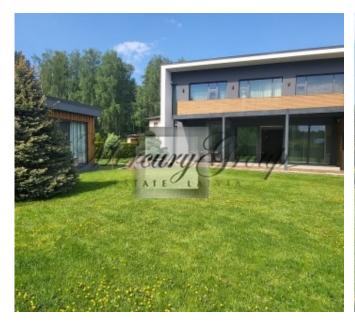

#### **Description**

Modern two-storey house in the village "Dižbardi". Gated and safe village. A project with excellent transport accessibility, ideally located between Riga and Jurmala.

"Dižbārdi" is a quiet and peaceful place away from the noise of the city, surrounded by forests, while the village is just a few minutes drive from many large shopping centers and Riga International Airport. Nearby modern schools: International School International School (teaching in English), International School Exupery (teaching in French), British School of Latvia from Kings College (teaching in English), Babites Secondary School (teaching in Latvian and sometimes in Russian)). And for those who want to devote their lives to music - Babites Music School, kindergartens, shops, public transport stops, recreation complexes: tennis courts, golf, Volvo Ledus Halle skating rink, Via Jurmala shopping center, Spica. Gated village, with its own pond and playground.

The house is completely finished outside and inside, large, sunny terrace, modern private garden, sauna complex, fully furnished. Functional and modern design is maximally thought out for the family. Panoramic windows overlooking the garden terrace. One part of the house is occupied by a spacious living room with a kitchen, with a total area of 75 meters and a ceiling height of 3.20. In the center of the living room there is a dining area and a TV area with a biofireplace. In the same part of the house there is a guest room and a bathroom. Spacious two car garage and laundry room. The second floor of the house is occupied by the master bedroom with its own bathroom and dressing room, an office, 2 bedrooms with their own spacious bathroom. The total area of the house is 280 meters, the terrace is 100 meters, the bath complex is 50 meters. The total land area is 1700 meters.