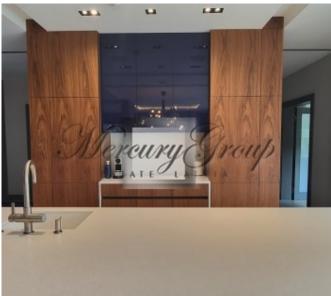

The house is completely finished outside and inside, large, sunny terrace, modern private garden, sauna complex, fully furnished. Functional and modern design is maximally thought out for the family. Panoramic windows overlooking the garden terrace. One part of the house is occupied by a spacious living room with a kitchen, with a total area of 75 meters and a ceiling height of 3.20. In the center of the living room there is a dining area and a TV area with a biofireplace. In the same part of the house there is a guest room and a bathroom. Spacious two car garage and laundry room. The second floor of the house is occupied by the master bedroom with its own bathroom and dressing room, an office, 2 bedrooms with their own spacious bathroom. The total area of the house is 280 meters, the terrace is 100 meters, the bath complex is 50 meters. The total land area is 1700 meters.

- The house is built of expanded clay blocks
- The house is maximally insulated
- The floors of the house are monolithic
- The foundation is tape, monolithic

- Rough concrete floor
- The house has Schucco aluminum windows
- The roof is insulated with 60cm polystyrene foam, a membrane with a 30-year guarantee is welded on top
- Paving stones and stone are laid in front of and around the house
- Only high-quality finishing materials were used in the house
- Interior doors made of solid wood on request
- All furniture was ordered directly for this house under the order
- Household equipment Bosch, Liebherr