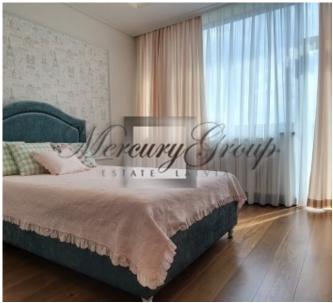

The house is completely finished outside and inside, large, sunny terrace, modern private garden, sauna complex, fully furnished. Functional and modern design is maximally thought out for the family. Panoramic windows overlooking the garden terrace. One part of the house is occupied by a spacious living room with a kitchen, with a total area of 75 meters and a ceiling height of 3.20. In the center of the living room there is a dining area and a TV area with a biofireplace. In the same part of the house there is a guest room and a bathroom. Spacious two car garage and laundry room. The second floor of the house is occupied by the master bedroom with its own bathroom and dressing room, an office, 2 bedrooms with their own spacious bathroom. The total area of the house is 280 meters, the terrace is 100 meters, the bath complex is 50 meters. The total land area is 1700 meters.