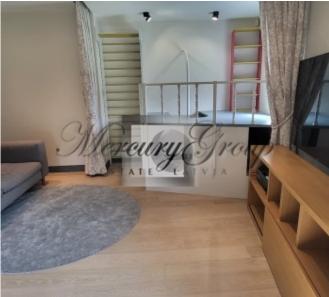

The house is completely finished outside and inside, large, sunny terrace, modern private garden, sauna complex, fully furnished. Functional and modern design is maximally thought out for the family. Panoramic windows overlooking the garden terrace. One part of the house is occupied by a spacious living room with a kitchen, with a total area of 75 meters and a ceiling height of 3.20. In the center of the living room there is a dining area and a TV area with a biofireplace. In the same part of the house there is a guest room and a bathroom. Spacious two car garage and laundry room. The second floor of the house is occupied by the master bedroom with its own bathroom and dressing room, an office, 2 bedrooms with their own spacious bathroom. The total area of the house is 280 meters, the terrace is 100 meters, the bath complex is 50 meters. The total land area is 1700 meters.