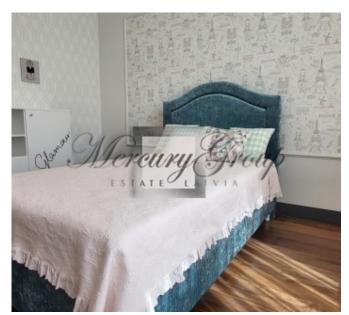

The house is completely finished outside and inside, large, sunny terrace, modern private garden, sauna complex, fully furnished. Functional and modern design is maximally thought out for the family. Panoramic windows overlooking the garden terrace. One part of the house is occupied by a spacious living room with a kitchen, with a total area of 75 meters and a ceiling height of 3.20. In the center of the living room there is a dining area and a TV area with a biofireplace. In the same part of the house there is a guest room and a bathroom. Spacious two car garage and laundry room. The second floor of the house is occupied by the master bedroom with its own bathroom and dressing room, an office, 2 bedrooms with their own spacious bathroom. The total area of the house is 280 meters, the terrace is 100 meters, the bath complex is 50 meters. The total land area is 1700 meters.