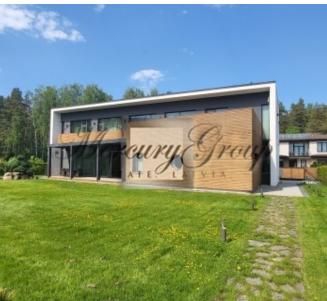

#### **Description**

Modern two-storey house in the village "Dižbardi". Gated and safe village. A project with excellent transport accessibility, ideally located between Riga and Jurmala.

"Dižbārdi" is a quiet and peaceful place away from the noise of the city, surrounded by forests, while the village is just a few minutes drive from many large shopping centers and Riga International Airport. Nearby modern schools: International School International School (teaching in English), International School Exupery (teaching in French), British School of Latvia from Kings College (teaching in English), Babites Secondary School (teaching in Latvian and sometimes in Russian)). And for those who want to devote their lives to music - Babites Music School, kindergartens, shops, public transport stops, recreation complexes: tennis courts, golf, Volvo Ledus Halle skating rink, Via Jurmala shopping center, Spica. Gated village, with its own pond and playground.

The house is completely finished outside and inside, large, sunny terrace, modern private garden, sauna complex, fully furnished. Functional and modern design is maximally thought out for the family. Panoramic windows overlooking the garden terrace. One part of the house is occupied by a spacious living room with a kitchen, with a total area of 75 meters and a ceiling height of 3.20. In the center of the living room there is a dining area and a TV area with a biofireplace. In the same part of the house there is a guest room and a bathroom. Spacious two car garage and laundry room. The second floor of the house is occupied by the master bedroom with its own bathroom and dressing room, an office, 2 bedrooms with their own spacious bathroom. The total area of the house is 280 meters, the terrace is 100 meters, the bath complex is 50 meters. The total land area is 1700 meters.