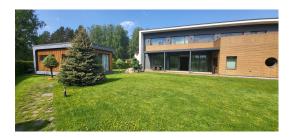

#### **Description**

Modern two-storey house in the village "Dižbardi". Gated and safe village. A project with excellent transport accessibility, ideally located between Riga and Jurmala.

"Dižbārdi" is a quiet and peaceful place away from the noise of the city, surrounded by forests, while the village is just a few minutes drive from many large shopping centers and Riga International Airport. Nearby modern schools: International School International School (teaching in English), International School Exupery (teaching in French), British School of Latvia from Kings College (teaching in English), Babites Secondary School (teaching in Latvian and sometimes in Russian)). And for those who want to devote their lives to music - Babites Music School, kindergartens, shops, public transport stops, recreation complexes: tennis courts, golf, Volvo Ledus Halle skating rink, Via Jurmala shopping center, Spica. Gated village, with its own pond and playground.

The house is completely finished outside and inside, large, sunny terrace, modern private garden, sauna complex, fully furnished. Functional and modern design is maximally thought out for the family. Panoramic windows overlooking the garden terrace. One part of the house is occupied by a spacious living room with a kitchen, with a total area of 75 meters and a ceiling height of 3.20. In the center of the living room there is a dining area and a TV area with a biofireplace. In the same part of the house there is a guest room and a bathroom. Spacious two car garage and laundry room. The second floor of the house is occupied by the master bedroom with its own bathroom and dressing room, an office, 2 bedrooms with their own spacious bathroom. The total area of the house is 280 meters, the terrace is 100 meters, the bath complex is 50 meters. The total land area is 1700 meters.