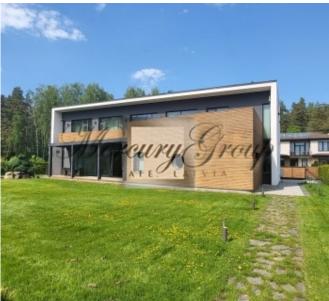

#### **Description**

Modern two-storey house in the village "Dižbardi". Gated and safe village. A project with excellent transport accessibility, ideally located between Riga and Jurmala.

"Dižbārdi" is a quiet and peaceful place away from the noise of the city, surrounded by forests, while the village is just a few minutes drive from many large shopping centers and Riga International Airport. Nearby modern schools: International School International School (teaching in English), International School Exupery (teaching in French), British School of Latvia from Kings College (teaching in English), Babites Secondary School (teaching in Latvian and sometimes in Russian)). And for those who want to devote their lives to music - Babites Music School, kindergartens, shops, public transport stops, recreation complexes: tennis courts, golf, Volvo Ledus Halle skating rink, Via Jurmala shopping center, Spica. Gated village, with its own pond and playground.

The house is completely finished outside and inside, large, sunny terrace, modern private garden, sauna complex, fully furnished. Functional and modern design is maximally thought out for the family. Panoramic windows overlooking the garden terrace. One part of the house is occupied by a spacious living room with a kitchen, with a total area of 75 meters and a ceiling height of 3.20. In the center of the living room there is a dining area and a TV area with a biofireplace. In the same part of the house there is a guest room and a bathroom. Spacious two car garage and laundry room. The second floor of the house is occupied by the master bedroom with its own bathroom and dressing room, an office, 2 bedrooms with their own spacious bathroom. The total area of the house is 280 meters, the terrace is 100 meters, the bath complex is 50 meters. The total land area is 1700 meters.