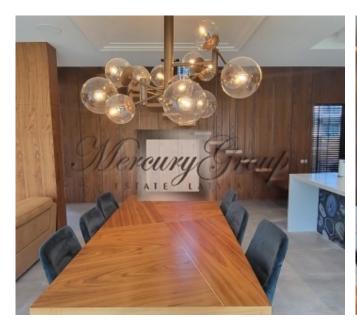

The house is completely finished outside and inside, large, sunny terrace, modern private garden, sauna complex, fully furnished. Functional and modern design is maximally thought out for the family. Panoramic windows overlooking the garden terrace. One part of the house is occupied by a spacious living room with a kitchen, with a total area of 75 meters and a ceiling height of 3.20. In the center of the living room there is a dining area and a TV area with a biofireplace. In the same part of the house there is a guest room and a bathroom. Spacious two car garage and laundry room. The second floor of the house is occupied by the master bedroom with its own bathroom and dressing room, an office, 2 bedrooms with their own spacious bathroom. The total area of the house is 280 meters, the terrace is 100 meters, the bath complex is 50 meters. The total land area is 1700 meters.