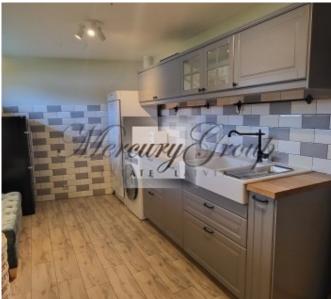

The house is completely finished outside and inside, large, sunny terrace, modern private garden, sauna complex, fully furnished. Functional and modern design is maximally thought out for the family. Panoramic windows overlooking the garden terrace. One part of the house is occupied by a spacious living room with a kitchen, with a total area of 75 meters and a ceiling height of 3.20. In the center of the living room there is a dining area and a TV area with a biofireplace. In the same part of the house there is a guest room and a bathroom. Spacious two car garage and laundry room. The second floor of the house is occupied by the master bedroom with its own bathroom and dressing room, an office, 2 bedrooms with their own spacious bathroom. The total area of the house is 280 meters, the terrace is 100 meters, the bath complex is 50 meters. The total land area is 1700 meters.