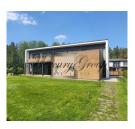

#### **Description**

Modern two-storey house in the village "Dižbardi". Gated and safe village. A project with excellent transport accessibility, ideally located between Riga and Jurmala.

"Dižbārdi" is a quiet and peaceful place away from the noise of the city, surrounded by forests, while the village is just a few minutes drive from many large shopping centers and Riga International Airport. Nearby modern schools: International School International School (teaching in English), International School Exupery (teaching in French), British School of Latvia from Kings College (teaching in English), Babites Secondary School (teaching in Latvian and sometimes in Russian)). And for those who want to devote their lives to music - Babites Music School, kindergartens, shops, public transport stops, recreation complexes: tennis courts, golf, Volvo Ledus Halle skating rink, Via Jurmala shopping center, Spica. Gated village, with its own pond and playground.

The house is completely finished outside and inside, large, sunny terrace, modern private garden, sauna complex, fully furnished. Functional and modern design is maximally thought out for the family. Panoramic windows overlooking the garden terrace. One part of the house is occupied by a spacious living room with a kitchen, with a total area of 75 meters and a ceiling height of 3.20. In the center of the living room there is a dining area and a TV area with a biofireplace. In the same part of the house there is a guest room and a bathroom. Spacious two car garage and laundry room. The second floor of the house is occupied by the master bedroom with its own bathroom and dressing room, an office, 2 bedrooms with their own spacious bathroom. The total area of the house is 280 meters, the terrace is 100 meters, the bath complex is 50 meters. The total land area is 1700 meters.