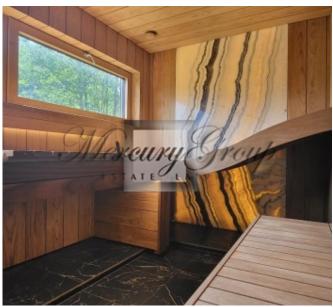

The house is completely finished outside and inside, large, sunny terrace, modern private garden, sauna complex, fully furnished. Functional and modern design is maximally thought out for the family. Panoramic windows overlooking the garden terrace. One part of the house is occupied by a spacious living room with a kitchen, with a total area of 75 meters and a ceiling height of 3.20. In the center of the living room there is a dining area and a TV area with a biofireplace. In the same part of the house there is a guest room and a bathroom. Spacious two car garage and laundry room. The second floor of the house is occupied by the master bedroom with its own bathroom and dressing room, an office, 2 bedrooms with their own spacious bathroom. The total area of the house is 280 meters, the terrace is 100 meters, the bath complex is 50 meters. The total land area is 1700 meters.