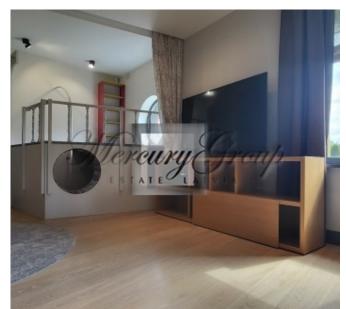

The house is completely finished outside and inside, large, sunny terrace, modern private garden, sauna complex, fully furnished. Functional and modern design is maximally thought out for the family. Panoramic windows overlooking the garden terrace. One part of the house is occupied by a spacious living room with a kitchen, with a total area of 75 meters and a ceiling height of 3.20. In the center of the living room there is a dining area and a TV area with a biofireplace. In the same part of the house there is a guest room and a bathroom. Spacious two car garage and laundry room. The second floor of the house is occupied by the master bedroom with its own bathroom and dressing room, an office, 2 bedrooms with their own spacious bathroom. The total area of the house is 280 meters, the terrace is 100 meters, the bath complex is 50 meters. The total land area is 1700 meters.