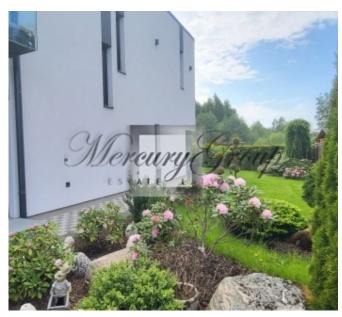

The house is completely finished outside and inside, large, sunny terrace, modern private garden, sauna complex, fully furnished. Functional and modern design is maximally thought out for the family. Panoramic windows overlooking the garden terrace. One part of the house is occupied by a spacious living room with a kitchen, with a total area of 75 meters and a ceiling height of 3.20. In the center of the living room there is a dining area and a TV area with a biofireplace. In the same part of the house there is a guest room and a bathroom. Spacious two car garage and laundry room. The second floor of the house is occupied by the master bedroom with its own bathroom and dressing room, an office, 2 bedrooms with their own spacious bathroom. The total area of the house is 280 meters, the terrace is 100 meters, the bath complex is 50 meters. The total land area is 1700 meters.