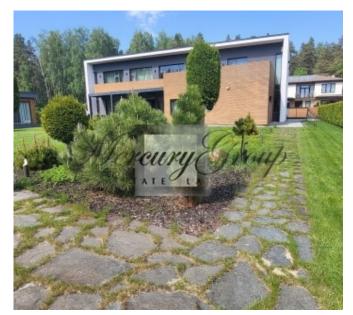

The house is completely finished outside and inside, large, sunny terrace, modern private garden, sauna complex, fully furnished. Functional and modern design is maximally thought out for the family. Panoramic windows overlooking the garden terrace. One part of the house is occupied by a spacious living room with a kitchen, with a total area of 75 meters and a ceiling height of 3.20. In the center of the living room there is a dining area and a TV area with a biofireplace. In the same part of the house there is a guest room and a bathroom. Spacious two car garage and laundry room. The second floor of the house is occupied by the master bedroom with its own bathroom and dressing room, an office, 2 bedrooms with their own spacious bathroom. The total area of the house is 280 meters, the terrace is 100 meters, the bath complex is 50 meters. The total land area is 1700 meters.