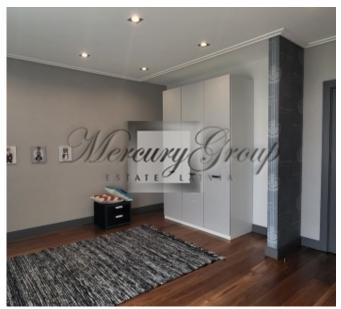

The house is completely finished outside and inside, large, sunny terrace, modern private garden, sauna complex, fully furnished. Functional and modern design is maximally thought out for the family. Panoramic windows overlooking the garden terrace. One part of the house is occupied by a spacious living room with a kitchen, with a total area of 75 meters and a ceiling height of 3.20. In the center of the living room there is a dining area and a TV area with a biofireplace. In the same part of the house there is a guest room and a bathroom. Spacious two car garage and laundry room. The second floor of the house is occupied by the master bedroom with its own bathroom and dressing room, an office, 2 bedrooms with their own spacious bathroom. The total area of the house is 280 meters, the terrace is 100 meters, the bath complex is 50 meters. The total land area is 1700 meters.