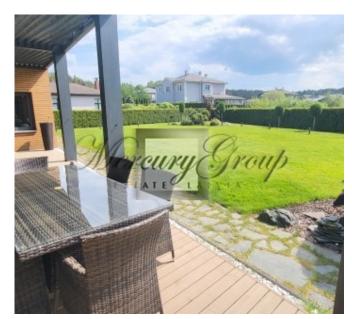

The house is completely finished outside and inside, large, sunny terrace, modern private garden, sauna complex, fully furnished. Functional and modern design is maximally thought out for the family. Panoramic windows overlooking the garden terrace. One part of the house is occupied by a spacious living room with a kitchen, with a total area of 75 meters and a ceiling height of 3.20. In the center of the living room there is a dining area and a TV area with a biofireplace. In the same part of the house there is a guest room and a bathroom. Spacious two car garage and laundry room. The second floor of the house is occupied by the master bedroom with its own bathroom and dressing room, an office, 2 bedrooms with their own spacious bathroom. The total area of the house is 280 meters, the terrace is 100 meters, the bath complex is 50 meters. The total land area is 1700 meters.