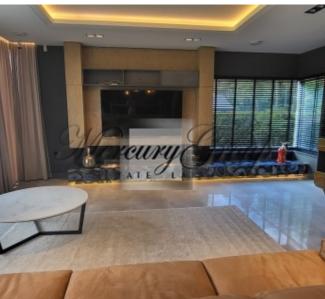

The house is completely finished outside and inside, large, sunny terrace, modern private garden, sauna complex, fully furnished. Functional and modern design is maximally thought out for the family. Panoramic windows overlooking the garden terrace. One part of the house is occupied by a spacious living room with a kitchen, with a total area of 75 meters and a ceiling height of 3.20. In the center of the living room there is a dining area and a TV area with a biofireplace. In the same part of the house there is a guest room and a bathroom. Spacious two car garage and laundry room. The second floor of the house is occupied by the master bedroom with its own bathroom and dressing room, an office, 2 bedrooms with their own spacious bathroom. The total area of the house is 280 meters, the terrace is 100 meters, the bath complex is 50 meters. The total land area is 1700 meters.