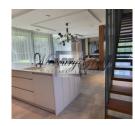

The house is completely finished outside and inside, large, sunny terrace, modern private garden, sauna complex, fully furnished. Functional and modern design is maximally thought out for the family. Panoramic windows overlooking the garden terrace. One part of the house is occupied by a spacious living room with a kitchen, with a total area of 75 meters and a ceiling height of 3.20. In the center of the living room there is a dining area and a TV area with a biofireplace. In the same part of the house there is a guest room and a bathroom. Spacious two car garage and laundry room. The second floor of the house is occupied by the master bedroom with its own bathroom and dressing room, an office, 2 bedrooms with their own spacious bathroom. The total area of the house is 280 meters, the terrace is 100 meters, the bath complex is 50 meters. The total land area is 1700 meters.