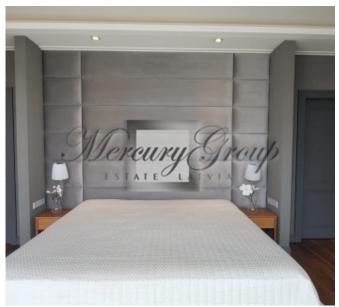

The house is completely finished outside and inside, large, sunny terrace, modern private garden, sauna complex, fully furnished. Functional and modern design is maximally thought out for the family. Panoramic windows overlooking the garden terrace. One part of the house is occupied by a spacious living room with a kitchen, with a total area of 75 meters and a ceiling height of 3.20. In the center of the living room there is a dining area and a TV area with a biofireplace. In the same part of the house there is a guest room and a bathroom. Spacious two car garage and laundry room. The second floor of the house is occupied by the master bedroom with its own bathroom and dressing room, an office, 2 bedrooms with their own spacious bathroom. The total area of the house is 280 meters, the terrace is 100 meters, the bath complex is 50 meters. The total land area is 1700 meters.