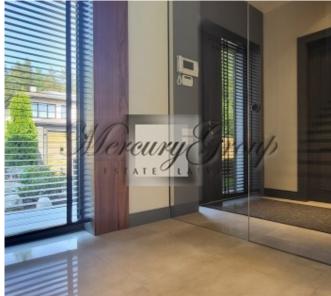

The house is completely finished outside and inside, large, sunny terrace, modern private garden, sauna complex, fully furnished. Functional and modern design is maximally thought out for the family. Panoramic windows overlooking the garden terrace. One part of the house is occupied by a spacious living room with a kitchen, with a total area of 75 meters and a ceiling height of 3.20. In the center of the living room there is a dining area and a TV area with a biofireplace. In the same part of the house there is a guest room and a bathroom. Spacious two car garage and laundry room. The second floor of the house is occupied by the master bedroom with its own bathroom and dressing room, an office, 2 bedrooms with their own spacious bathroom. The total area of the house is 280 meters, the terrace is 100 meters, the bath complex is 50 meters. The total land area is 1700 meters.