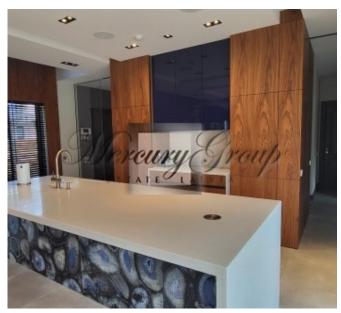

The house is completely finished outside and inside, large, sunny terrace, modern private garden, sauna complex, fully furnished. Functional and modern design is maximally thought out for the family. Panoramic windows overlooking the garden terrace. One part of the house is occupied by a spacious living room with a kitchen, with a total area of 75 meters and a ceiling height of 3.20. In the center of the living room there is a dining area and a TV area with a biofireplace. In the same part of the house there is a guest room and a bathroom. Spacious two car garage and laundry room. The second floor of the house is occupied by the master bedroom with its own bathroom and dressing room, an office, 2 bedrooms with their own spacious bathroom. The total area of the house is 280 meters, the terrace is 100 meters, the bath complex is 50 meters. The total land area is 1700 meters.

- The house is built of expanded clay blocks
- The house is maximally insulated
- The floors of the house are monolithic
- The foundation is tape, monolithic

- Rough concrete floor
- The house has Schucco aluminum windows
- The roof is insulated with 60cm polystyrene foam, a membrane with a 30-year guarantee is welded on top
- Paving stones and stone are laid in front of and around the house
- Only high-quality finishing materials were used in the house
- Interior doors made of solid wood on request
- All furniture was ordered directly for this house under the order
- Household equipment Bosch, Liebherr