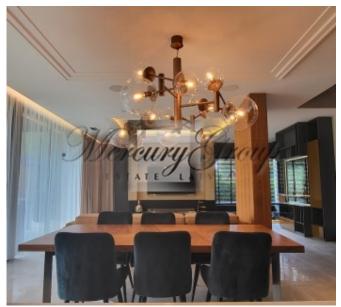

The house is completely finished outside and inside, large, sunny terrace, modern private garden, sauna complex, fully furnished. Functional and modern design is maximally thought out for the family. Panoramic windows overlooking the garden terrace. One part of the house is occupied by a spacious living room with a kitchen, with a total area of 75 meters and a ceiling height of 3.20. In the center of the living room there is a dining area and a TV area with a biofireplace. In the same part of the house there is a guest room and a bathroom. Spacious two car garage and laundry room. The second floor of the house is occupied by the master bedroom with its own bathroom and dressing room, an office, 2 bedrooms with their own spacious bathroom. The total area of the house is 280 meters, the terrace is 100 meters, the bath complex is 50 meters. The total land area is 1700 meters.