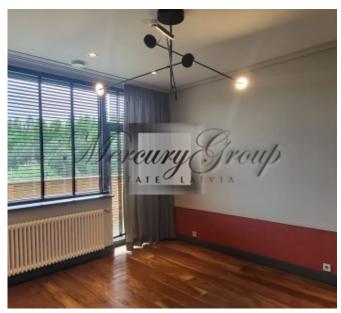

The house is completely finished outside and inside, large, sunny terrace, modern private garden, sauna complex, fully furnished. Functional and modern design is maximally thought out for the family. Panoramic windows overlooking the garden terrace. One part of the house is occupied by a spacious living room with a kitchen, with a total area of 75 meters and a ceiling height of 3.20. In the center of the living room there is a dining area and a TV area with a biofireplace. In the same part of the house there is a guest room and a bathroom. Spacious two car garage and laundry room. The second floor of the house is occupied by the master bedroom with its own bathroom and dressing room, an office, 2 bedrooms with their own spacious bathroom. The total area of the house is 280 meters, the terrace is 100 meters, the bath complex is 50 meters. The total land area is 1700 meters.