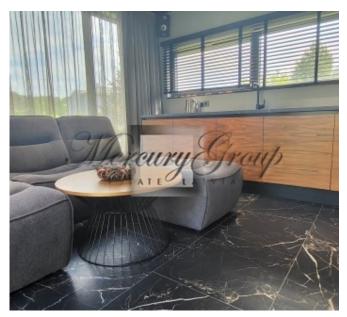

The house is completely finished outside and inside, large, sunny terrace, modern private garden, sauna complex, fully furnished. Functional and modern design is maximally thought out for the family. Panoramic windows overlooking the garden terrace. One part of the house is occupied by a spacious living room with a kitchen, with a total area of 75 meters and a ceiling height of 3.20. In the center of the living room there is a dining area and a TV area with a biofireplace. In the same part of the house there is a guest room and a bathroom. Spacious two car garage and laundry room. The second floor of the house is occupied by the master bedroom with its own bathroom and dressing room, an office, 2 bedrooms with their own spacious bathroom. The total area of the house is 280 meters, the terrace is 100 meters, the bath complex is 50 meters. The total land area is 1700 meters.