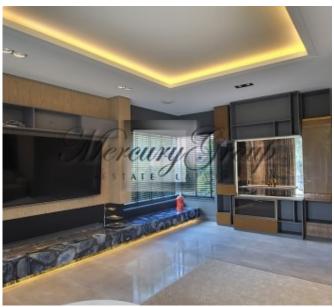

The house is completely finished outside and inside, large, sunny terrace, modern private garden, sauna complex, fully furnished. Functional and modern design is maximally thought out for the family. Panoramic windows overlooking the garden terrace. One part of the house is occupied by a spacious living room with a kitchen, with a total area of 75 meters and a ceiling height of 3.20. In the center of the living room there is a dining area and a TV area with a biofireplace. In the same part of the house there is a guest room and a bathroom. Spacious two car garage and laundry room. The second floor of the house is occupied by the master bedroom with its own bathroom and dressing room, an office, 2 bedrooms with their own spacious bathroom. The total area of the house is 280 meters, the terrace is 100 meters, the bath complex is 50 meters. The total land area is 1700 meters.