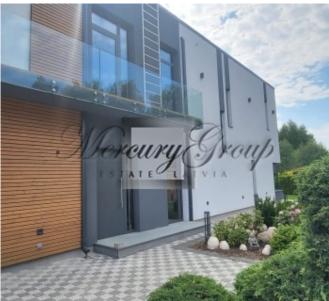

The house is completely finished outside and inside, large, sunny terrace, modern private garden, sauna complex, fully furnished. Functional and modern design is maximally thought out for the family. Panoramic windows overlooking the garden terrace. One part of the house is occupied by a spacious living room with a kitchen, with a total area of 75 meters and a ceiling height of 3.20. In the center of the living room there is a dining area and a TV area with a biofireplace. In the same part of the house there is a guest room and a bathroom. Spacious two car garage and laundry room. The second floor of the house is occupied by the master bedroom with its own bathroom and dressing room, an office, 2 bedrooms with their own spacious bathroom. The total area of the house is 280 meters, the terrace is 100 meters, the bath complex is 50 meters. The total land area is 1700 meters.

- The house is built of expanded clay blocks
- The house is maximally insulated
- The floors of the house are monolithic
- The foundation is tape, monolithic

- Rough concrete floor
- The house has Schucco aluminum windows
- The roof is insulated with 60cm polystyrene foam, a membrane with a 30-year guarantee is welded on top
- Paving stones and stone are laid in front of and around the house
- Only high-quality finishing materials were used in the house
- Interior doors made of solid wood on request
- All furniture was ordered directly for this house under the order
- Household equipment Bosch, Liebherr