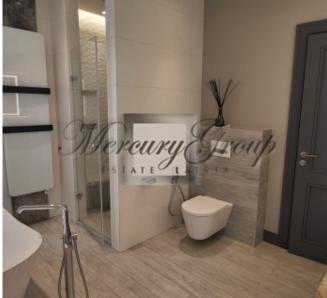

The house is completely finished outside and inside, large, sunny terrace, modern private garden, sauna complex, fully furnished. Functional and modern design is maximally thought out for the family. Panoramic windows overlooking the garden terrace. One part of the house is occupied by a spacious living room with a kitchen, with a total area of 75 meters and a ceiling height of 3.20. In the center of the living room there is a dining area and a TV area with a biofireplace. In the same part of the house there is a guest room and a bathroom. Spacious two car garage and laundry room. The second floor of the house is occupied by the master bedroom with its own bathroom and dressing room, an office, 2 bedrooms with their own spacious bathroom. The total area of the house is 280 meters, the terrace is 100 meters, the bath complex is 50 meters. The total land area is 1700 meters.