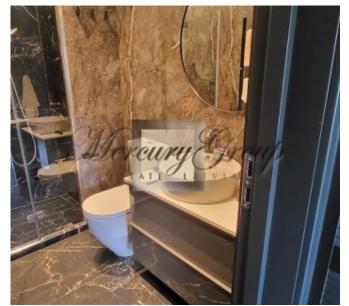

The house is completely finished outside and inside, large, sunny terrace, modern private garden, sauna complex, fully furnished. Functional and modern design is maximally thought out for the family. Panoramic windows overlooking the garden terrace. One part of the house is occupied by a spacious living room with a kitchen, with a total area of 75 meters and a ceiling height of 3.20. In the center of the living room there is a dining area and a TV area with a biofireplace. In the same part of the house there is a guest room and a bathroom. Spacious two car garage and laundry room. The second floor of the house is occupied by the master bedroom with its own bathroom and dressing room, an office, 2 bedrooms with their own spacious bathroom. The total area of the house is 280 meters, the terrace is 100 meters, the bath complex is 50 meters. The total land area is 1700 meters.