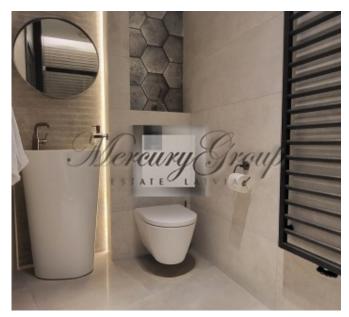

The house is completely finished outside and inside, large, sunny terrace, modern private garden, sauna complex, fully furnished. Functional and modern design is maximally thought out for the family. Panoramic windows overlooking the garden terrace. One part of the house is occupied by a spacious living room with a kitchen, with a total area of 75 meters and a ceiling height of 3.20. In the center of the living room there is a dining area and a TV area with a biofireplace. In the same part of the house there is a guest room and a bathroom. Spacious two car garage and laundry room. The second floor of the house is occupied by the master bedroom with its own bathroom and dressing room, an office, 2 bedrooms with their own spacious bathroom. The total area of the house is 280 meters, the terrace is 100 meters, the bath complex is 50 meters. The total land area is 1700 meters.