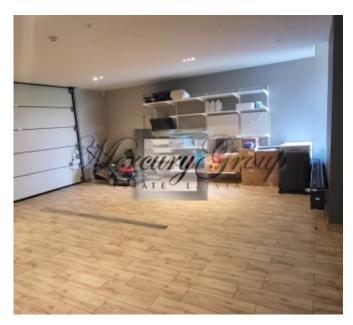

The house is completely finished outside and inside, large, sunny terrace, modern private garden, sauna complex, fully furnished. Functional and modern design is maximally thought out for the family. Panoramic windows overlooking the garden terrace. One part of the house is occupied by a spacious living room with a kitchen, with a total area of 75 meters and a ceiling height of 3.20. In the center of the living room there is a dining area and a TV area with a biofireplace. In the same part of the house there is a guest room and a bathroom. Spacious two car garage and laundry room. The second floor of the house is occupied by the master bedroom with its own bathroom and dressing room, an office, 2 bedrooms with their own spacious bathroom. The total area of the house is 280 meters, the terrace is 100 meters, the bath complex is 50 meters. The total land area is 1700 meters.