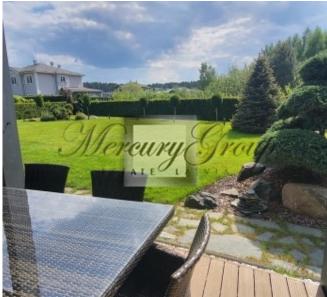

The house is completely finished outside and inside, large, sunny terrace, modern private garden, sauna complex, fully furnished. Functional and modern design is maximally thought out for the family. Panoramic windows overlooking the garden terrace. One part of the house is occupied by a spacious living room with a kitchen, with a total area of 75 meters and a ceiling height of 3.20. In the center of the living room there is a dining area and a TV area with a biofireplace. In the same part of the house there is a guest room and a bathroom. Spacious two car garage and laundry room. The second floor of the house is occupied by the master bedroom with its own bathroom and dressing room, an office, 2 bedrooms with their own spacious bathroom. The total area of the house is 280 meters, the terrace is 100 meters, the bath complex is 50 meters. The total land area is 1700 meters.