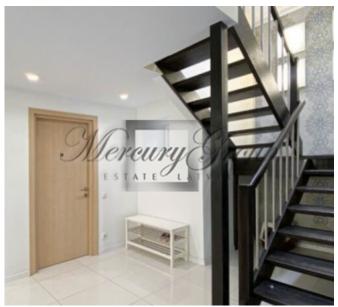

#### The main layout includes:

1st floor - hall, kitchen, living room with a fireplace, dining area, bathroom and boiler room.

2nd floor - 2 isolated bedrooms, 2 walk-through rooms, hall, toilet, bathroom, hallway, also from the bedrooms there is access to the terrace.