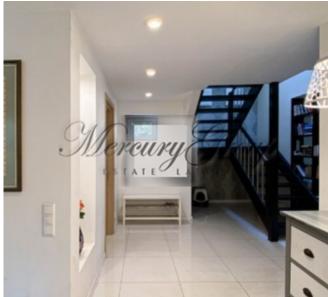

#### The main layout includes:

1st floor - hall, kitchen, living room with a fireplace, dining area, bathroom and boiler room.

2nd floor - 2 isolated bedrooms, 2 walk-through rooms, hall, toilet, bathroom, hallway, also from the bedrooms there is access to the terrace.