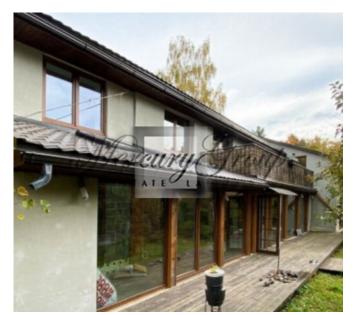

#### Description

We offer a spacious and very bright, cozy private house in a quiet and green area - Jaunciemse

Jaunciems is a small microdistrict located in the north-eastern part of the city of Riga. It is located on the shore of Lake Kisezers, surrounded by a green pine forest - wonderful fresh, pine air. The secluded area is perfect for families with children, people who appreciate privacy with nature and comfort.

The highlight of this house is an extension - the "Winter Garden", which can be accessed through the main front entrance. For the comfort of future residents, there are heated floors, and the "Winter Garden" can also be equipped according to your wishes or needs, for example, as a rest room or an additional office.

#### The main layout includes:

1st floor - hall, kitchen, living room with a fireplace, dining area, bathroom and boiler room.

2nd floor - 2 isolated bedrooms, 2 walk-through rooms, hall, toilet, bathroom, hallway, also from the bedrooms there is access to the terrace.