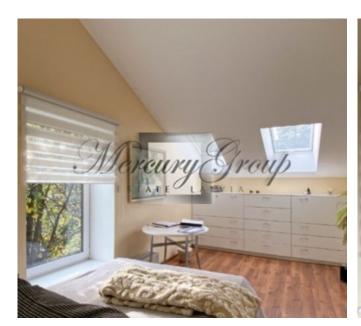

#### The main layout includes:

1st floor - hall, kitchen, living room with a fireplace, dining area, bathroom and boiler room.

2nd floor - 2 isolated bedrooms, 2 walk-through rooms, hall, toilet, bathroom, hallway, also from the bedrooms there is access to the terrace.