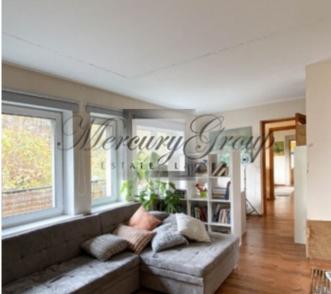

#### The main layout includes:

1st floor - hall, kitchen, living room with a fireplace, dining area, bathroom and boiler room.

2nd floor - 2 isolated bedrooms, 2 walk-through rooms, hall, toilet, bathroom, hallway, also from the bedrooms there is access to the terrace.