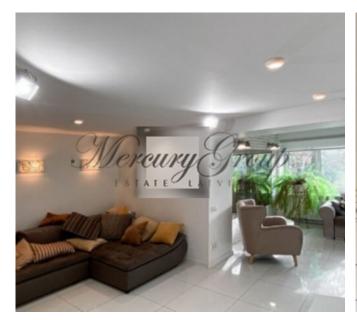

#### The main layout includes:

1st floor - hall, kitchen, living room with a fireplace, dining area, bathroom and boiler room.

2nd floor - 2 isolated bedrooms, 2 walk-through rooms, hall, toilet, bathroom, hallway, also from the bedrooms there is access to the terrace.