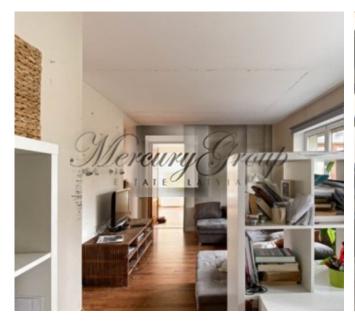

#### The main layout includes:

1st floor - hall, kitchen, living room with a fireplace, dining area, bathroom and boiler room.

2nd floor - 2 isolated bedrooms, 2 walk-through rooms, hall, toilet, bathroom, hallway, also from the bedrooms there is access to the terrace.