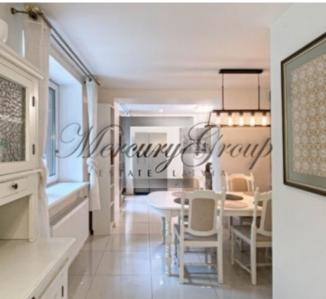

#### The main layout includes:

1st floor - hall, kitchen, living room with a fireplace, dining area, bathroom and boiler room.

2nd floor - 2 isolated bedrooms, 2 walk-through rooms, hall, toilet, bathroom, hallway, also from the bedrooms there is access to the terrace.