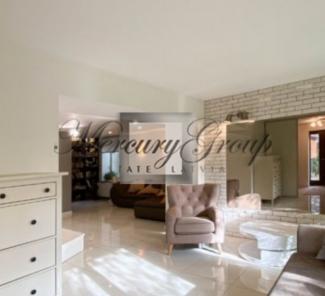

#### The main layout includes:

1st floor - hall, kitchen, living room with a fireplace, dining area, bathroom and boiler room.

2nd floor - 2 isolated bedrooms, 2 walk-through rooms, hall, toilet, bathroom, hallway, also from the bedrooms there is access to the terrace.