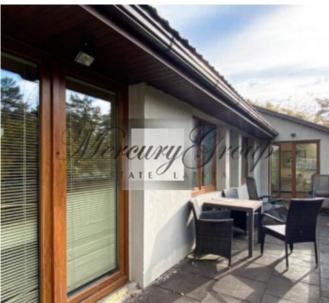

The highlight of this house is an extension - the "Winter Garden", which can be accessed through the main front entrance. For the comfort of future residents, there are heated floors, and the "Winter Garden" can also be equipped according to your wishes or needs, for example, as a rest room or an additional office.

#### The main layout includes:

1st floor - hall, kitchen, living room with a fireplace, dining area, bathroom and boiler room.

2nd floor - 2 isolated bedrooms, 2 walk-through rooms, hall, toilet, bathroom, hallway, also from the bedrooms there is access to the terrace.