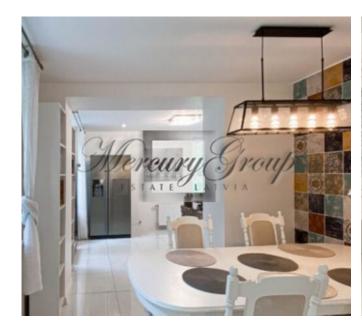

#### The main layout includes:

1st floor - hall, kitchen, living room with a fireplace, dining area, bathroom and boiler room.

2nd floor - 2 isolated bedrooms, 2 walk-through rooms, hall, toilet, bathroom, hallway, also from the bedrooms there is access to the terrace.