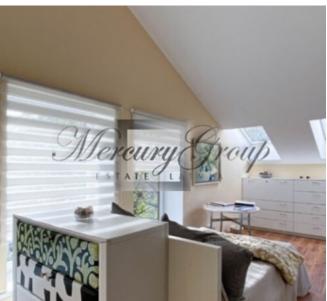

#### The main layout includes:

1st floor - hall, kitchen, living room with a fireplace, dining area, bathroom and boiler room.

2nd floor - 2 isolated bedrooms, 2 walk-through rooms, hall, toilet, bathroom, hallway, also from the bedrooms there is access to the terrace.