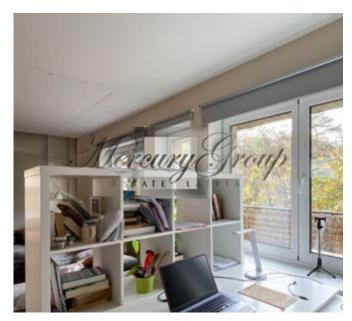

#### The main layout includes:

1st floor - hall, kitchen, living room with a fireplace, dining area, bathroom and boiler room.

2nd floor - 2 isolated bedrooms, 2 walk-through rooms, hall, toilet, bathroom, hallway, also from the bedrooms there is access to the terrace.