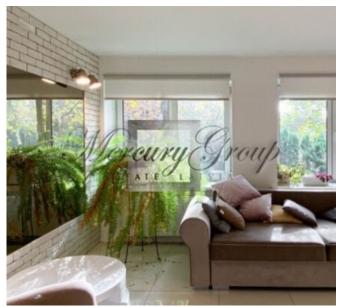

The highlight of this house is an extension - the "Winter Garden", which can be accessed through the main front entrance. For the comfort of future residents, there are heated floors, and the "Winter Garden" can also be equipped according to your wishes or needs, for example, as a rest room or an additional office.