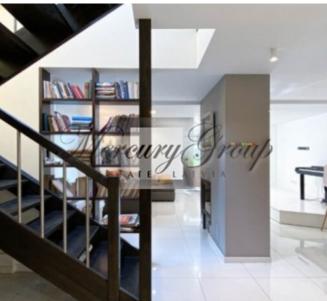

#### The main layout includes:

1st floor - hall, kitchen, living room with a fireplace, dining area, bathroom and boiler room.

2nd floor - 2 isolated bedrooms, 2 walk-through rooms, hall, toilet, bathroom, hallway, also from the bedrooms there is access to the terrace.