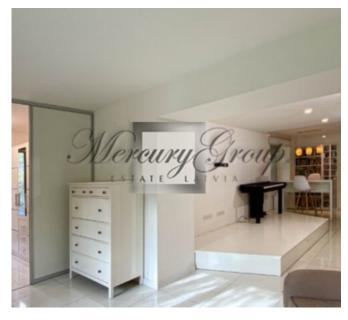

#### The main layout includes:

1st floor - hall, kitchen, living room with a fireplace, dining area, bathroom and boiler room.

2nd floor - 2 isolated bedrooms, 2 walk-through rooms, hall, toilet, bathroom, hallway, also from the bedrooms there is access to the terrace.