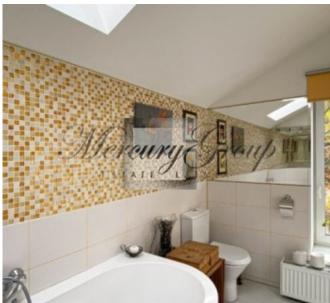

#### The main layout includes:

1st floor - hall, kitchen, living room with a fireplace, dining area, bathroom and boiler room.

2nd floor - 2 isolated bedrooms, 2 walk-through rooms, hall, toilet, bathroom, hallway, also from the bedrooms there is access to the terrace.