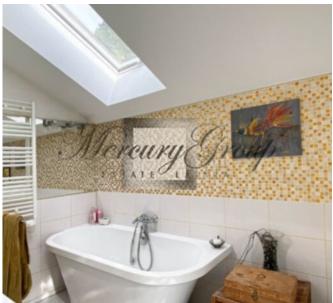

#### The main layout includes:

1st floor - hall, kitchen, living room with a fireplace, dining area, bathroom and boiler room.

2nd floor - 2 isolated bedrooms, 2 walk-through rooms, hall, toilet, bathroom, hallway, also from the bedrooms there is access to the terrace.