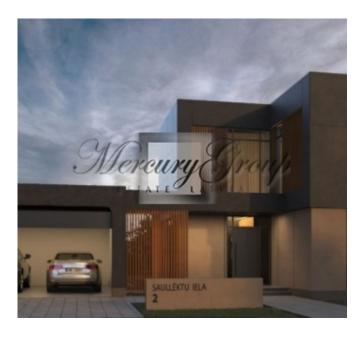

## ID: 10877 WWW.ESTATELATVIA.COM TEL./VIBER/WHATSAPP: +37129128323

ID Kods: **10877** 

Pilsēta/rajons: Rīgas rajons / Pinki

Objekta veids: **Privātmājas** Ēkas veids: **Privātmāja** 

Istabas: 5 Stāvs: 2/2

Platība: 224.00 m² Zemes platība: 729.00 m²

Internets: Jā
TV: Jā
Autostāvvieta: Jā
Signalizācija: Jā
Domofons: Jā
Terase/Balkons: Jā

Cena: Pārdod: 386 000 EUR

## **Apraksts**

Saliena offers premium homes with additional services to create a superb inspirational lifestyle. Saliena village is a peaceful enclosed area, with a carefully maintained environment and beautiful parks and gardens. There are several children's playgrounds, a scenic park with a fountain, a beautiful garden with a fireplace, and a forest for great walks in nature in the territory. In terms of infrastructure, it is a very convenient and suitable place for families. It is a 20-minute drive to Riga's center, a 10-minute drive to the airport and a 5-minute drive to the seaside. Babīte Municipal School and Kindergartens are a 5-minute drive away. In the village of Saliena, there are three international schools (International School of Latvia, Exupery International School, King's College Latvia), Jurmala Golf Club & Hotel, equestrian centre, Inbox ice hall, sports complexes with swimming pools, and recently opened supermarket Via Jurmala Outlet Village.