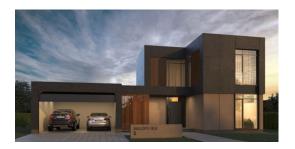

## ID: 10877 WWW.ESTATELATVIA.COM TEL./VIBER/WHATSAPP: +37129128323

ID Kods: **10877** 

Pilsēta/rajons: Rīgas rajons / Pinki

Objekta veids: **Privātmājas** Ēkas veids: **Privātmāja** 

Istabas: 5 Stāvs: 2/2

Platība: 224.00 m² Zemes platība: 729.00 m²

Internets: Jā
TV: Jā
Autostāvvieta: Jā
Signalizācija: Jā
Domofons: Jā
Terase/Balkons: Jā

Cena: Pārdod: 386 000 EUR

## **Apraksts**

Saliena offers premium homes with additional services to create a superb inspirational lifestyle. Saliena village is a peaceful enclosed area, with a carefully maintained environment and beautiful parks and gardens. There are several children's playgrounds, a scenic park with a fountain, a beautiful garden with a fireplace, and a forest for great walks in nature in the territory. In terms of infrastructure, it is a very convenient and suitable place for families. It is a 20-minute drive to Riga's center, a 10-minute drive to the airport and a 5-minute drive to the seaside. Babīte Municipal School and Kindergartens are a 5-minute drive away. In the village of Saliena, there are three international schools (International School of Latvia, Exupery International School, King's College Latvia), Jurmala Golf Club & Hotel, equestrian centre, Inbox ice hall, sports complexes with swimming pools, and recently opened supermarket Via Jurmala Outlet Village.